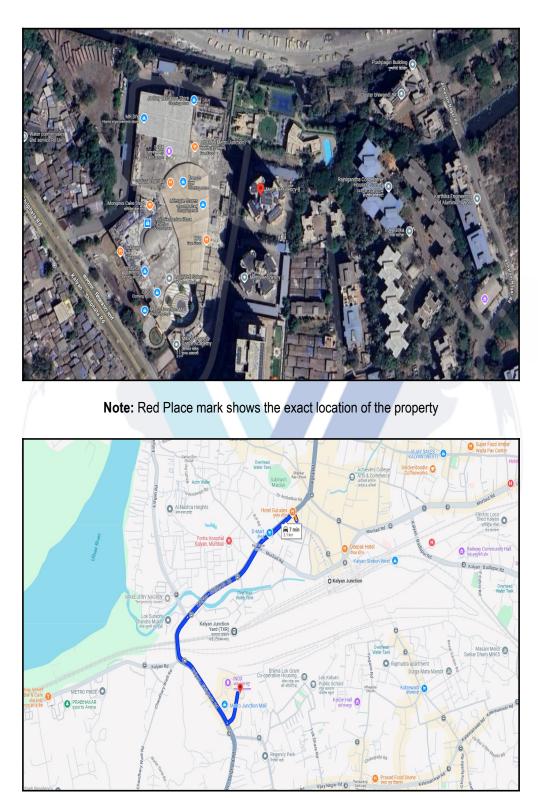

## Route Map of the property

### Longitude Latitude: 19°13'46.7"N 73°7'27.2"E

Note: The Blue line shows the route to site distance from nearest Railway Station (Kalyan - 2.1 Km.).