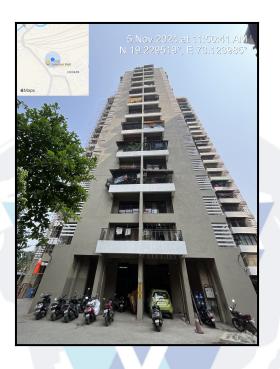

# Valuation Report of the Immovable Property

Details of the property under consideration:

Name of Owner : Mr. Sudarshan Manohar Ghegadmal & Mrs. Shobha Manohar Ghegadmal

Residential Flat No. 2203, 22<sup>nd</sup> Floor, Building No Tower - A, **"Metro Residency"**, Near Metro Mall, Kalyan Shill Road, Village - Netivali, Kalyan (East), Taluka - Kalyan, District - Thane, PIN Code - 421 306, State - Maharashtra, India.

### VALUATION OPINION REPORT

This is to certify that the property bearing Residential Flat No. 2203, 22<sup>nd</sup> Floor, Building No Tower - A, "Metro Residency", Near Metro Mall, Kalyan Shill Road, Village - Netivali, Kalyan (East), Taluka - Kalyan, District - Thane, PIN Code - 421 306, State - Maharashtra, India belongs to Mr. Sudarshan Manohar Ghegadmal & Mrs. Shobha Manohar Ghegadmal.