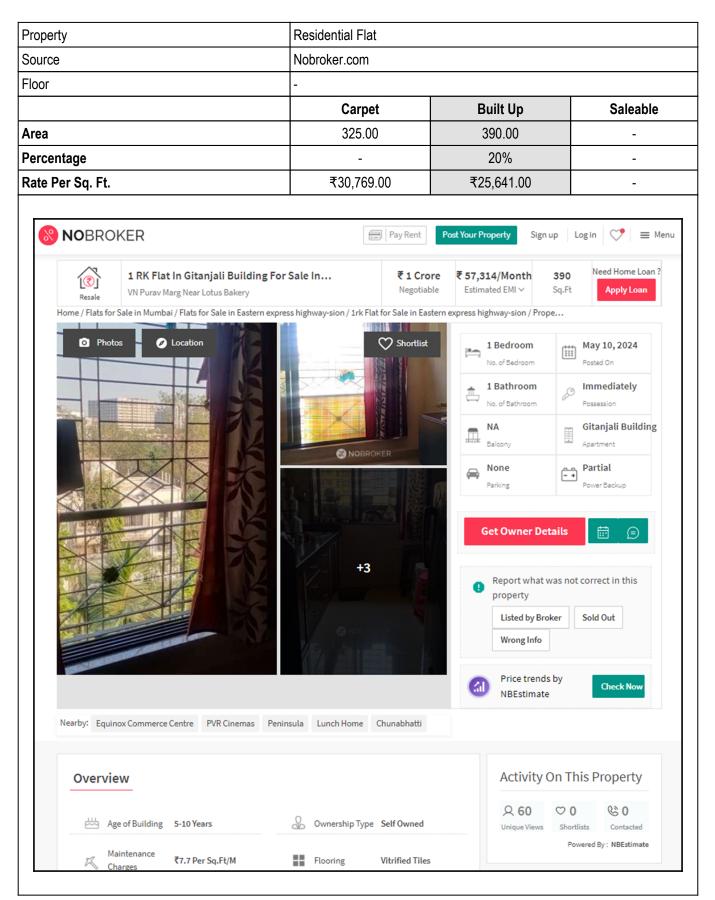

#### **Regd. Office**

B1-001, U/B Floor, BOOMERANG, Chandivali Farm Road, Powai, Andheri East, Mumbai: 400072, (M.S), India +91 2247495919 mumbai@vastukala.co.in www.vastukala.co.in

|    | Gene                       | ral                                                                                                                  |   |                                                                                                                                                                                                                                                                                                                                                                                                                                                                                                                                              |  |
|----|----------------------------|----------------------------------------------------------------------------------------------------------------------|---|----------------------------------------------------------------------------------------------------------------------------------------------------------------------------------------------------------------------------------------------------------------------------------------------------------------------------------------------------------------------------------------------------------------------------------------------------------------------------------------------------------------------------------------------|--|
| 1  | Name and Address of Valuer |                                                                                                                      | : | Sharadkumar Chalikwar<br>Vastukala Consultants India Pvt. Ltd.<br>B1-001, U/B Floor, Boomerang, Chandivali Farm Road,<br>Powai, Andheri(East), Mumbai - 400 072.                                                                                                                                                                                                                                                                                                                                                                             |  |
| 2  | Purpo                      | se for which the valuation is made                                                                                   | : | To assess Fair Market Value of the property for Housing Loan Purpose.                                                                                                                                                                                                                                                                                                                                                                                                                                                                        |  |
| 3  | a)                         | Date of inspection                                                                                                   | : | 20.09.2024                                                                                                                                                                                                                                                                                                                                                                                                                                                                                                                                   |  |
|    | b)                         | Date of valuation                                                                                                    | : | 21.09.2024                                                                                                                                                                                                                                                                                                                                                                                                                                                                                                                                   |  |
|    | c)                         | Title Deed Number                                                                                                    | : |                                                                                                                                                                                                                                                                                                                                                                                                                                                                                                                                              |  |
| 4  | List of<br>I)              | documents produced for perusal:<br>Copy of Sale Deed No.8824 / 2006 Dated<br>And Smt. Rashmi Bakul Sampat & Shri. Ba |   | (TM)<br>12.2006 between Shri. Pravin Dharmaji Mokal(The Transferor)<br>Sampat (The Transferee).                                                                                                                                                                                                                                                                                                                                                                                                                                              |  |
| 5  | with P                     | of the owner(s) and his / their address (es)<br>hone no. (details of share of each owner in<br>of joint ownership)   | : | Smt. Rashmi Bakul Sampat & Shri. Bakul Chhabildas         Samapat         Residential Flat No. 205, 2 <sup>nd</sup> Floor, "Sarita Co-Op. Hsg. Soc.         Ltd. ", Narayan Nagar , V.N. Purav Marg, Chunabhatti,         Village - Kurla (3), Kurla, Taluka - Kurla , District - Mumbai         Suburban , PIN - 400 022, State - Maharashtra, Country -         India. <u>Contact Person :</u> Smt. Rashmi Bakul Sampat (Owner )         Mobile No. 9833558373         Joint Ownership         Details of ownership share is not available |  |
| 6  |                            | description of the property (Including hold / freehold etc.)                                                         | : | The property is a Residential Flat located on 2 <sup>nd</sup> Floor. The composition of Residential Flat is Living Room + Kitchen + Toilet. <b>(1 RK)</b> The property is at 2.3 Km. distance from Sion Railway Station.                                                                                                                                                                                                                                                                                                                     |  |
| 7  | Locati                     | on of property                                                                                                       |   |                                                                                                                                                                                                                                                                                                                                                                                                                                                                                                                                              |  |
| a) | Plot N                     | o. / Survey No.                                                                                                      | : | New Survey No - 292, Hissa No. 1(Part)                                                                                                                                                                                                                                                                                                                                                                                                                                                                                                       |  |
| b) | Door I                     | No                                                                                                                   | : | Residential Flat No. 205                                                                                                                                                                                                                                                                                                                                                                                                                                                                                                                     |  |
| c) | C.T.S                      | . No. / Village                                                                                                      | : | CTS No - 405, Village - Kurla (3)                                                                                                                                                                                                                                                                                                                                                                                                                                                                                                            |  |
| d) | Ward                       | / Taluka                                                                                                             | : | Taluka - Kurla                                                                                                                                                                                                                                                                                                                                                                                                                                                                                                                               |  |
| e) | Manda                      | al / District                                                                                                        | : | District - Mumbai Suburban                                                                                                                                                                                                                                                                                                                                                                                                                                                                                                                   |  |