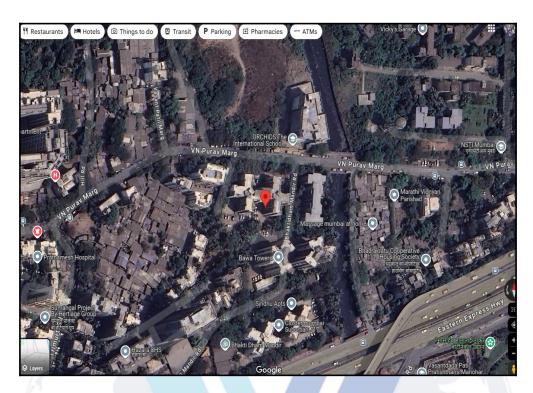

Boundaries of the property

| North | : V.N. Purav Marg        |
|-------|--------------------------|
| South | : Internal Road          |
| East  | : Bhaktidham Mandir Road |
| West  | : Internal Road          |