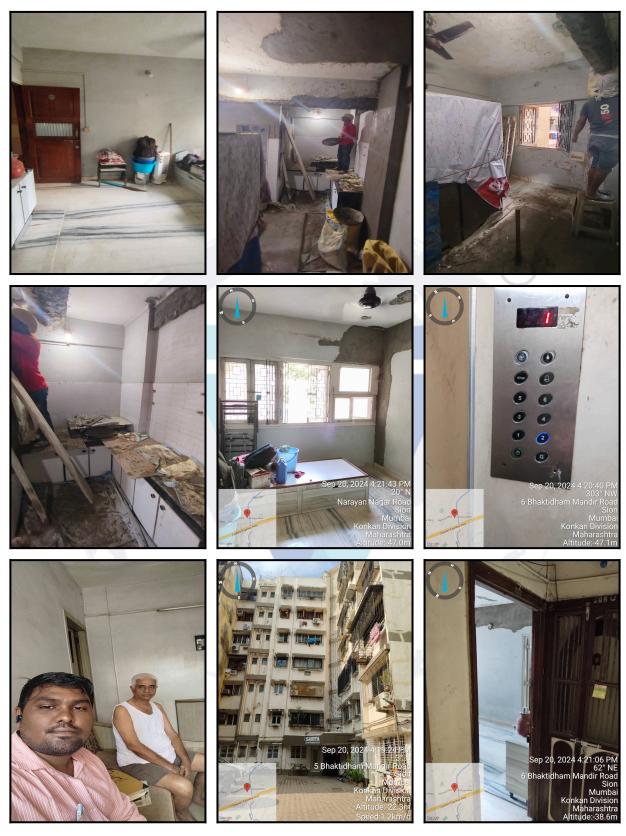

# Valuation Report of the Immovable Property

Details of the property under consideration:

Name of Owner : Smt. Rashmi Bakul Sampat & Shri. Bakul Chhabildas Samapat

Residential Flat No. 205, 2<sup>nd</sup> Floor, **"Sarita Co-Op. Hsg. Soc. Ltd. "**, Narayan Nagar , V.N. Purav Marg, Chunabhatti, Village - Kurla (3), Kurla, Taluka - Kurla , District - Mumbai Suburban , PIN - 400 022, State - Maharashtra, Country - India.

# VALUATION OPINION REPORT

This is to certify that the property bearing Residential Flat No. 205, 2<sup>nd</sup> Floor, "Sarita Co-Op. Hsg. Soc. Ltd. ", Narayan Nagar, V.N. Purav Marg, Chunabhatti, Village - Kurla (3), Kurla, Taluka - Kurla , District - Mumbai Suburban, PIN - 400 022, State - Maharashtra, Country - India belongs to Smt. Rashmi Bakul Sampat & Shri. Bakul Chhabildas Samapat .