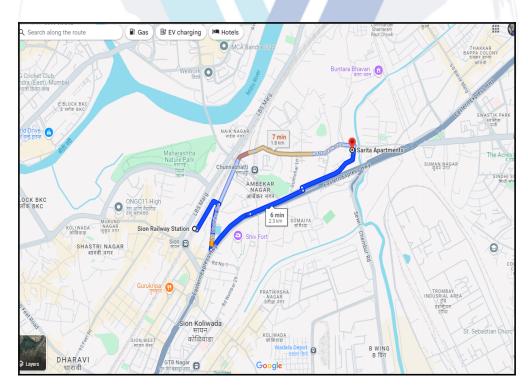

#### **Regd. Office**

B1-001, U/B Floor, BOOMERANG, Chandivali Farm Road, Powai, Andheri East, Mumbai: 400072, (M.S), India +91 2247495919 mumbai@vastukala.co.in www.vastukala.co.in

|    | Gene                       | ral                                                                                                                  |   |                                                                                                                                                                                                                                                                                                                                                                                                                                                                                                                                              |  |
|----|----------------------------|----------------------------------------------------------------------------------------------------------------------|---|----------------------------------------------------------------------------------------------------------------------------------------------------------------------------------------------------------------------------------------------------------------------------------------------------------------------------------------------------------------------------------------------------------------------------------------------------------------------------------------------------------------------------------------------|--|
| 1  | Name and Address of Valuer |                                                                                                                      | : | Sharadkumar Chalikwar<br>Vastukala Consultants India Pvt. Ltd.<br>B1-001, U/B Floor, Boomerang, Chandivali Farm Road,<br>Powai, Andheri(East), Mumbai - 400 072.                                                                                                                                                                                                                                                                                                                                                                             |  |
| 2  | Purpo                      | se for which the valuation is made                                                                                   | : | To assess Fair Market Value of the property for Housing Loan Purpose.                                                                                                                                                                                                                                                                                                                                                                                                                                                                        |  |
| 3  | a)                         | Date of inspection                                                                                                   | : | 20.09.2024                                                                                                                                                                                                                                                                                                                                                                                                                                                                                                                                   |  |
|    | b)                         | Date of valuation                                                                                                    | : | 21.09.2024                                                                                                                                                                                                                                                                                                                                                                                                                                                                                                                                   |  |
|    | c)                         | Title Deed Number                                                                                                    | : |                                                                                                                                                                                                                                                                                                                                                                                                                                                                                                                                              |  |
| 4  | List of<br>I)              | documents produced for perusal:<br>Copy of Sale Deed No.8824 / 2006 Dated<br>And Smt. Rashmi Bakul Sampat & Shri. Ba |   | (TM)<br>12.2006 between Shri. Pravin Dharmaji Mokal(The Transferor)<br>Sampat (The Transferee).                                                                                                                                                                                                                                                                                                                                                                                                                                              |  |
| 5  | with P                     | of the owner(s) and his / their address (es)<br>hone no. (details of share of each owner in<br>of joint ownership)   | : | Smt. Rashmi Bakul Sampat & Shri. Bakul Chhabildas         Samapat         Residential Flat No. 205, 2 <sup>nd</sup> Floor, "Sarita Co-Op. Hsg. Soc.         Ltd. ", Narayan Nagar , V.N. Purav Marg, Chunabhatti,         Village - Kurla (3), Kurla, Taluka - Kurla , District - Mumbai         Suburban , PIN - 400 022, State - Maharashtra, Country -         India. <u>Contact Person :</u> Smt. Rashmi Bakul Sampat (Owner )         Mobile No. 9833558373         Joint Ownership         Details of ownership share is not available |  |
| 6  |                            | description of the property (Including hold / freehold etc.)                                                         | : | The property is a Residential Flat located on 2 <sup>nd</sup> Floor. The composition of Residential Flat is Living Room + Kitchen + Toilet. <b>(1 RK)</b> The property is at 2.3 Km. distance from Sion Railway Station.                                                                                                                                                                                                                                                                                                                     |  |
| 7  | Locati                     | on of property                                                                                                       |   |                                                                                                                                                                                                                                                                                                                                                                                                                                                                                                                                              |  |
| a) | Plot N                     | o. / Survey No.                                                                                                      | : | New Survey No - 292, Hissa No. 1(Part)                                                                                                                                                                                                                                                                                                                                                                                                                                                                                                       |  |
| b) | Door I                     | No                                                                                                                   | : | Residential Flat No. 205                                                                                                                                                                                                                                                                                                                                                                                                                                                                                                                     |  |
| c) | C.T.S                      | . No. / Village                                                                                                      | : | CTS No - 405, Village - Kurla (3)                                                                                                                                                                                                                                                                                                                                                                                                                                                                                                            |  |
| d) | Ward                       | / Taluka                                                                                                             | : | Taluka - Kurla                                                                                                                                                                                                                                                                                                                                                                                                                                                                                                                               |  |
| e) | Manda                      | al / District                                                                                                        | : | District - Mumbai Suburban                                                                                                                                                                                                                                                                                                                                                                                                                                                                                                                   |  |