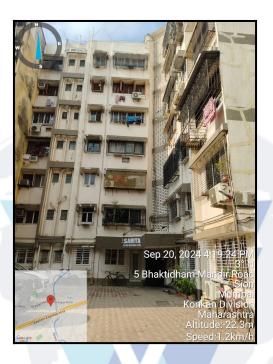

# Valuation Report of the Immovable Property

Details of the property under consideration:

Name of Owner : Smt. Rashmi Bakul Sampat & Shri. Bakul Chhabildas Samapat

Residential Flat No. 205, 2<sup>nd</sup> Floor, **"Sarita Co-Op. Hsg. Soc. Ltd. "**, Narayan Nagar , V.N. Purav Marg, Chunabhatti, Village - Kurla (3), Kurla, Taluka - Kurla , District - Mumbai Suburban , PIN - 400 022, State - Maharashtra, Country - India.

# VALUATION OPINION REPORT

This is to certify that the property bearing Residential Flat No. 205, 2<sup>nd</sup> Floor, "Sarita Co-Op. Hsg. Soc. Ltd. ", Narayan Nagar, V.N. Purav Marg, Chunabhatti, Village - Kurla (3), Kurla, Taluka - Kurla , District - Mumbai Suburban, PIN - 400 022, State - Maharashtra, Country - India belongs to Smt. Rashmi Bakul Sampat & Shri. Bakul Chhabildas Samapat .