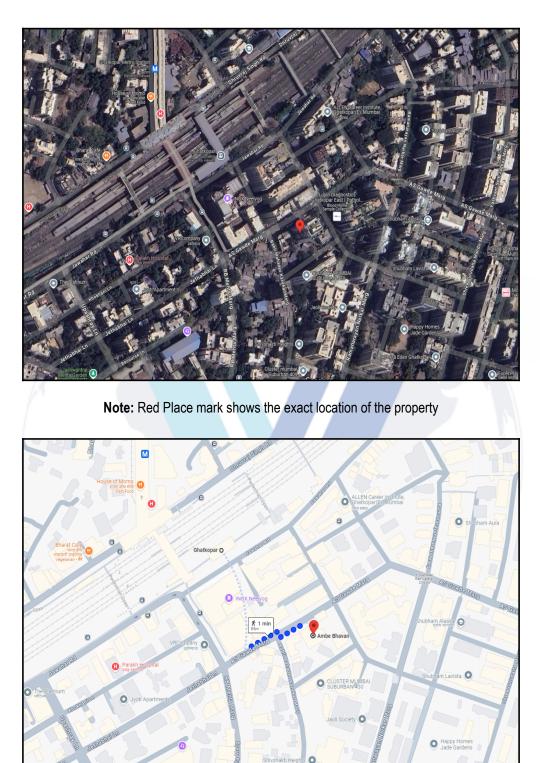

## Route Map of the property

#### Longitude Latitude: 19°5'5.7"N 72°54'36.3"E

0

Note: The Blue line shows the route to site distance from nearest Railway Station (Ghatkopar - 85 Mts).