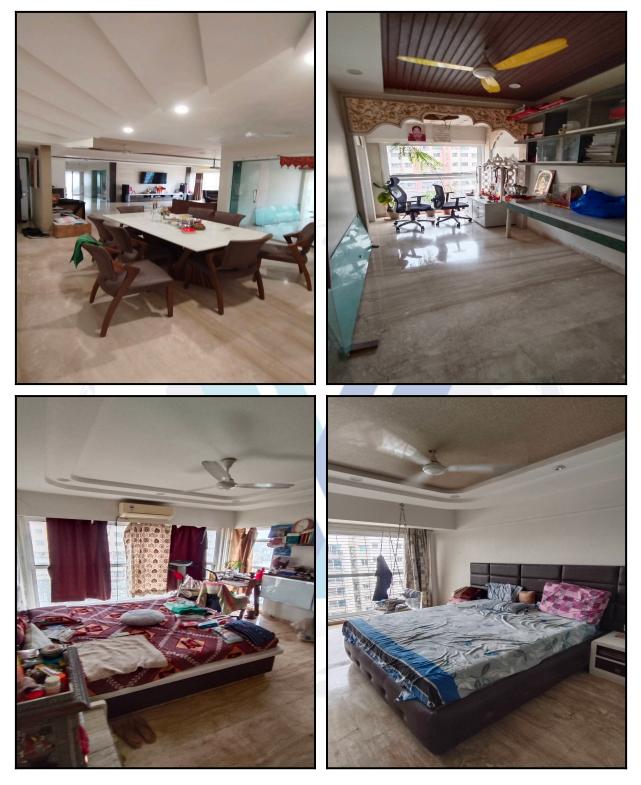

------------------------------------------------------------|
| 1.    | Declaration from the valuer                                                                                                      |
| 2.    | Model code of conduct for valuer                                                                                                 |
| 3.    | Photograph of owner with the property in the background                                                                          |
| 4.    | Screen shot (in hard copy) of Global Positioning System (GPS)/Various Applications (Apps)/Internet sites (eg. Google earth) etc. |
| 5.    | Any other relevant decuments/extracts                                                                                            |





## Actual Site Photographs



















## Actual Site Photographs





## Route Map of the property



#### Longitude Latitude: 19°5'5.7"N 72°54'36.3"E

0

Note: The Blue line shows the route to site distance from nearest Railway Station (Ghatkopar - 85 Mts).



## **Ready Reckoner Rate**

| Type of Area    | Urban                                                                                                                                                                                                        | L                     | ocal Body Type | Corporation "A" Class |                               |                              |  |  |  |  |  |  |
|-----------------|------------------------------------------------------------------------------------------------------------------------------------------