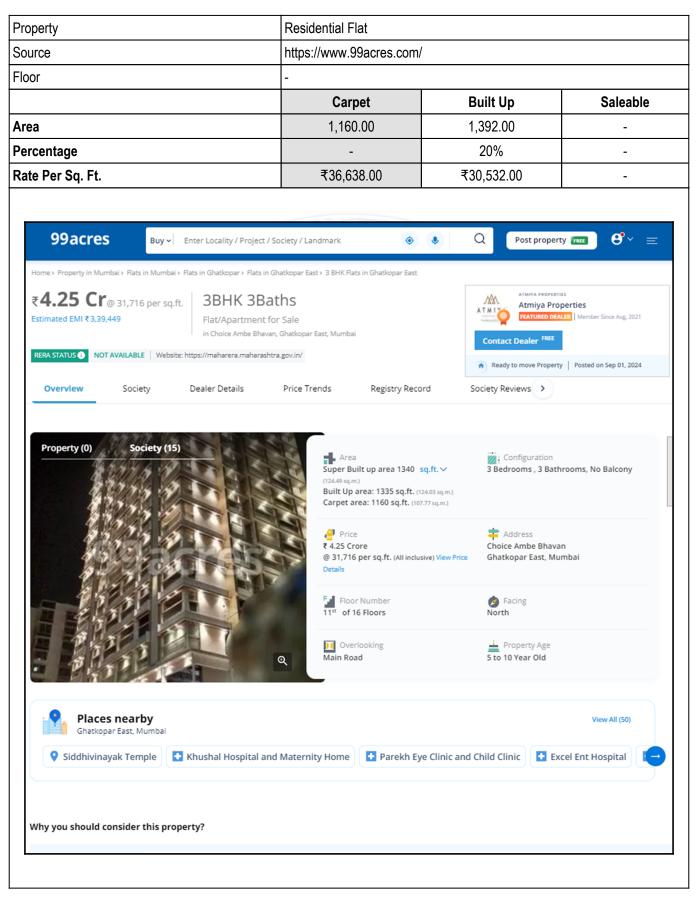

An ISO 9001 : 2015 Certified Company

| 3. | Any negative factors are observed which affect the market value in general?                                                                                                                                                                                                                       | : | No                                                                                                                                                                                                                                                                                                                                              |
|----|---------------------------------------------------------------------------------------------------------------------------------------------------------------------------------------------------------------------------------------------------------------------------------------------------|---|-------------------------------------------------------------------------------------------------------------------------------------------------------------------------------------------------------------------------------------------------------------------------------------------------------------------------------------------------|
| V  | Rate                                                                                                                                                                                                                                                                                              |   |                                                                                                                                                                                                                                                                                                                                                 |
| 1. | After analyzing the comparable sale instances,<br>what is the composite rate for a similar Flat with<br>same specifications in the adjoining locality? -<br>(Along with details / reference of at - least two<br>latest deals / transactions with respect to adjacent<br>properties in the areas) | : | ₹ 31305/- to ₹ 36638/- per Sq. Ft. on Carpet Area<br>₹ 26087/- to ₹ 30532/- per Sq. Ft. on Built Up Area                                                                                                                                                                                                                                        |
| 2. | Assuming it is a new construction, what is the<br>adopted basic composite rate of the Flat under<br>valuation after comparing with the specifications<br>and other factors with the Flat under comparison<br>(give details).                                                                      | : | ₹ 32,300/- per Sq. Ft.                                                                                                                                                                                                                                                                                                                          |
| 3. | Break – up for the rate                                                                                                                                                                                                                                                                           | : |                                                                                                                                                                                                                                                                                                                                                 |
|    | I. Building + Services                                                                                                                                                                                                                                                                            | : | ₹ 2,700/- per Sq. Ft.                                                                                                                                                                                                                                                                                                                           |
|    | II. Land + others                                                                                                                                                                                                                                                                                 | : | ₹ 29,600/- per Sq. Ft.                                                                                                                                                                                                                                                                                                                          |
| 4. | Guideline rate obtained from the Registrar's Office<br>for new property (an evidence thereof to be<br>enclosed)                                                                                                                                                                                   | : | ₹ 1,51,503/- per Sq. M.<br>i.e. ₹ 14,075/- per Sq. Ft.                                                                                                                                                                                                                                                                                          |
|    | Guideline rate(an evidence thereof to be enclosed)                                                                                                                                                                                                                                                | : | ₹ 1,45,482/- per Sq. M.<br>i.e. ₹ 13,516/- per Sq. Ft.                                                                                                                                                                                                                                                                                          |
| 5. | In case of variation of 20% or more in the<br>valuation proposed by the Valuer and the<br>Guideline value provided in the State Govt.<br>notification or Income Tax Gazette justification on<br>variation has to be given                                                                         | : | It is a foregone conclusion that market value is always more<br>than the RR price. As the RR Rates area Fixed by respective<br>State Government for computing Stamp Duty / Rgstn. Fees.<br>Thus the differs from place to place and Location, Amenities<br>per se as evident from the fact than even RR Rates Decided<br>by Government Differs. |
| VI | COMPOSITE RATE ADOPTED AFTER<br>DEPRECIATION                                                                                                                                                                                                                                                      | / |                                                                                                                                                                                                                                                                                                                                                 |
| а  | Depreciated building rate                                                                                                                                                                                                                                                                         |   |                                                                                                                                                                                                                                                                                                                                                 |
|    | Replacement cost of Flat with Services (v(3)i)                                                                                                                                                                                                                                                    |   | ₹ 2,700/- per Sq. Ft.                                                                                                                                                                                                                                                                                                                           |
|    | Age of the building                                                                                                                                                                                                                                                                               | : | 7 years                                                                                                                                                                                                                                                                                                                                         |
|    | Life of the building estimated                                                                                                                                                                                                                                                                    | : | 53 years Subject to proper, preventive periodic maintenance & structural repairs.                                                                                                                                                                                                                                                               |
|    | Depreciation percentage assuming the salvage value as 10%                                                                                                                                                                                                                                         | • | 10.50%                                                                                                                                                                                                                                                                                                                                          |
|    | Depreciation Ratio of the building                                                                                                                                                                                                                                                                |   | -                                                                                                                                                                                                                                                                                                                                               |
| b  | Total composite rate arrived for Valuation                                                                                                                                                                                                                                                        |   |                                                                                                                                                                                                                                                                                                                                                 |
|    | Depreciated building rate VI (a)                                                                                                                                                                                                                                                                  | : | ₹ 2,417/- per Sq. Ft.                                                                                                                                                                                                                                                                                                                           |
|    | Rate for Land & other V (3) ii                                                                                                                                                                                                                                                                    | : | ₹ 29,600/- per Sq. Ft.                                                                                                                                                                                                                                                                                                                          |

The sales comparison approach uses the market data of sale prices to estimate the value of a real estate property. Property valuation in this method is done by comparing a property to other similar properties that have been recently sold. Comparable properties, also known as comparables, or comps, must share certain features with the property in question. Some of these include physical features such as square footage, number of rooms, condition, and age of the building; however, the most important factor is no doubt the location of the property. Adjustments are usually needed to account for differences as no two properties are exactly the same. To make proper adjustments when comparing properties, real estate appraisers must know the differences between the comparable properties and how to value these differences. The sales comparison approach is commonly used for Residential Flat, where there are typically many comparables available to analyze. As the property is a Residential Flat, we have adopted Sale Comparison Approach Method for the purpose of valuation . The Price for similar type of property in the nearby vicinity is in the range of ₹ 31305.00 to ₹ 36638.00 per Sq. Ft. on Carpet Area / ₹ 26087.00 to ₹ 30532.00 per Sq. Ft. on BuiltUp Area. Considering the rate with attached report , current market conditions , demand and supply position, Flat size, location, upswing in real estate prices , sustained demand for Residential Flat, all round development of Residential and Commercial application in the locality etc. We estimate ₹32,017.00 per Sq. Ft. on Carpet Area for valuation.

| I.    | Date of Purchase of Immovable Property                                                                                                                               | : | · /                               |
|-------|----------------------------------------------------------------------------------------------------------------------------------------------------------------------|---|-----------------------------------|
| II.   | Purchase Price of immovable property                                                                                                                                 | : | - 59                              |
| III.  | Book value of immovable property                                                                                                                                     | : | ₹ 0.00                            |
| IV.   | Fair Market Value of immovable property                                                                                                                              | : | ₹ 4,04,37,471.00                  |
| V.    | Realizable Value of immovable property                                                                                                                               | : | ₹ 3,63,93,724.00                  |
| VI.   | Distress Sale Value of immovable property                                                                                                                            | : | ₹ 3,23,49,977.00                  |
| VII.  | Guideline Value (1515.60 X 13,516.00)                                                                                                                                | : | ₹ 2,04,84,850.00                  |
| VIII. | Insurable value of the property (1515.60 Sq. Ft. X 2,700.00)                                                                                                         | : | ₹ 40,92,120.00                    |
| IX.   | Value of property of smilar nature in the same locality drawn from any one of the popular property websites such as Magic bricks, 99 Acres, Housing NHB Residex etc. | : | Please Refer Page No. 13, 14 & 15 |