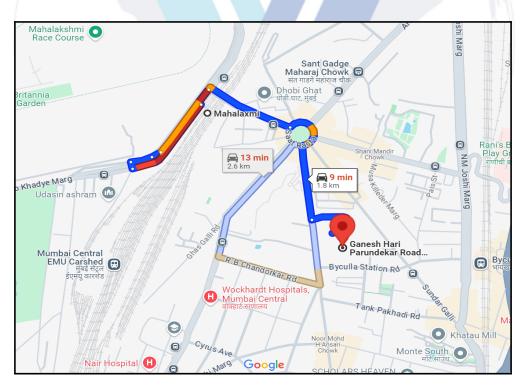

# Route Map of the property

Note: Red marks shows the exact location of the property

#### Longitude Latitude: 18°58'37.9"N 72°49'41.2"E

Note: The Blue line shows the route to site distance from nearest Railway Station (Mahalaxmi - 1.8 km.).