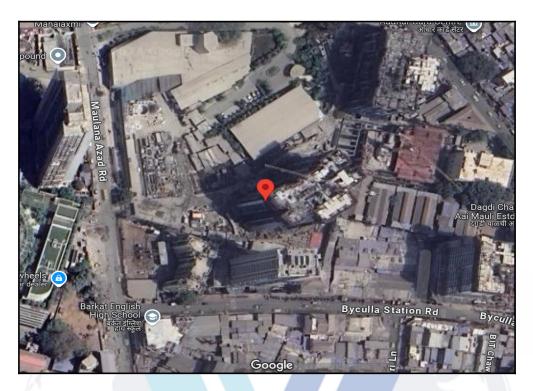

# Route Map of the property

Note: Red marks shows the exact location of the property