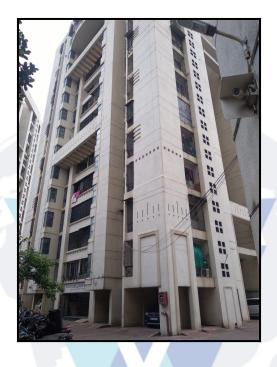

# Valuation Report of the Immovable Property

Details of the property under consideration:

Name of Owner : Smt. Hansaben Natwarlal Panchal

Residential Flat No. 92-B, 9<sup>th</sup> Floor, Building No 1, **"Vijay Enclave Co-op. Hsg. Soc. Ltd."**, Vijay Enclave , Waghbill Naka, Ghodbunder Road, Village - Kavesar, Thane (West), Taluka - Thane, District - Thane, PIN Code - 400 607, State - Maharashtra, India.

#### Building

The building under reference is having Stilt + 14 Upper Floors. It is a R.C.C. Framed Structure with 9" thick external walls and 6" Thk. Brick Masonery walls. The external condition of building is Good. The building is used for Residential purpose. 9th Floor is having 4 Residential Flat. The building is having 2 lifts.