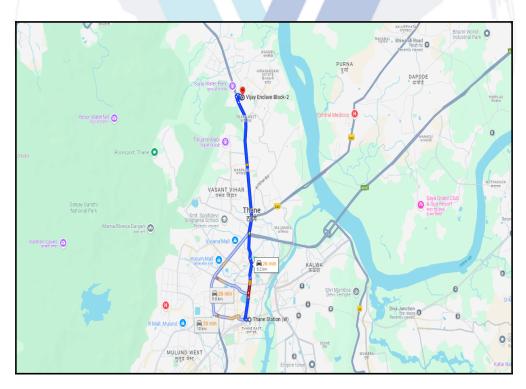

## Route Map of the property

Note: Red marks shows the exact location of the property

#### Longitude Latitude: 19°15'10.4"N 72°58'28.5"E

Note: The Blue line shows the route to site distance from nearest Railway Station (Thane - 8.2 Km.).