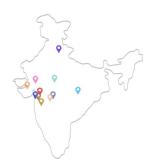

: 2015 Certified Company CIN: U74120MH2010PTC207869

Vastukala Consultants (I) Pvt. Ltd.

# Valuation Report of the Immovable Property



Details of the property under consideration:

Name of Owner : Mrs. Vyoma Mehul Damani & Mr. Mehul Dilip Damani

Residential Flat No. 1203, 12<sup>th</sup> Floor, Wing - B, **"Sai Shankar "**, Plot No. 19 & 20, TPS - III, M. G. Road, Village - Ghatkopar - Kirol, Taluka - Kurla, District - Mumbai Suburban, Ghatkopar (East), Mumbai, PIN - 400 077, State - Maharashtra, India.

### Latitude Longitude : 19°4'38.2"N 72°54'16.2"E

## Intended User:

#### State Bank of India RACPC Ghatkopar (West)

Retail Assets Centralised Processing Centre, 1st Floor, Ashok Silk Mills Compound, LBS Marg, Ghatkopar (West), Mumbai - 400 086, State -Maharashtra, Country - India.



#### Our Pan India Presence at :

| 💡 Nanded     | 💡 Thane  | Ahmed    |
|--------------|----------|----------|
| 💡 Mumbai     | 💡 Nashik | 💡 Rajkot |
| 💡 Aurangabad | 💡 Pune   | Indore   |

edabad 💡 Delhi NCR t 💡 Raipur

💡 Jaipur

**Regd. Office** 

B1-001, U/B Floor, BOOMERANG, Chandivali Farm Road, Powai, Andheri East, **Mumbai**: 400072, (M.S), India +91 2247495919 mumbai@vastukala.co.in www.vastukala.co.in



MSME Reg No: UDYAM-MH-18-0083617 An ISO 9001 : 2015 Certified Company CIN: U74120MH2010PTC207869

## Vastukala Consultants (I) Pvt. Ltd.

Page 2 of 27

Vastu/Mumbai/09/2024/011254/2308232 19/6-238-JAVS Date: 19.09.2024

## VALUATION OPINION REPORT

This is to certify that the under construction property bearing Residential Flat No. 1203, 12<sup>th</sup> Floor, Wing - B, **"Sai