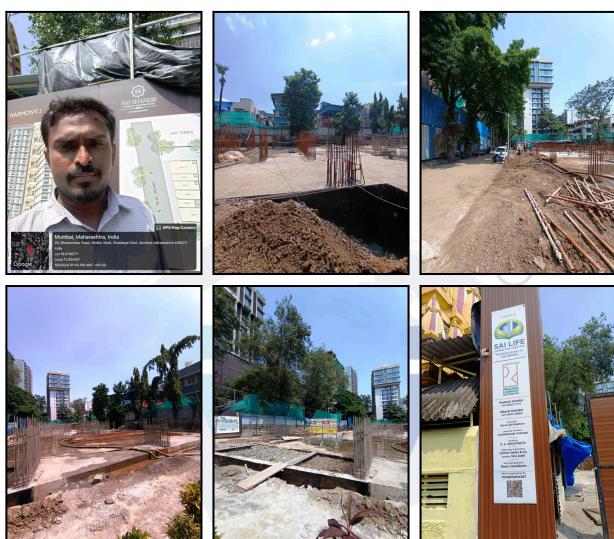

-----------------------------------------------------------------------------------------------|------|
| Saleability                                                                                                                                                                                                                        | Good |

Vastukala Consultants (I) Pvt. Ltd.



Since 1989



| Likely rental values in future    | 84,300/- (Expected rental income per month after completion of construction works) |
|-----------------------------------|------------------------------------------------------------------------------------|
| Any likely income it may generate | Rental Income                                                                      |







## Actual Site Photographs









## Route Map of the property



### Longitude Latitude: 19°4'38.2"N 72°54'16.2"E

Google

Lavender Bough 😐

Θ

SUDHA PARK

108

HDFC Bank ATM

opar

ELKANTH VALLEY

0

0

- Mahul Rd

Note: The Blue line shows the route to site distance from nearest Railway Station (Ghatkopar - 800m).



## **Ready Reckoner Rate**

| Type of Area    | Urban                                                                            |                    | Local Body Type                  | Corporation "A" Class |                       |                    |
|-----------------|----------------------------------------------------------------------------------|--------------------|----------------------------------|-----------------------|-----------------------|--------------------|
| Local Body Name |