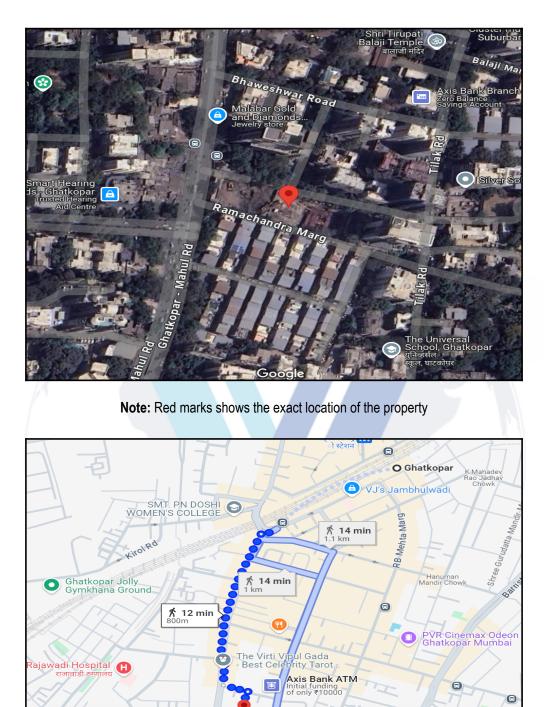

## Route Map of the property

ELKANTH VALLEY

0

0

- Mahul Rd

Note: The Blue line shows the route to site distance from nearest Railway Station (Ghatkopar - 800m).