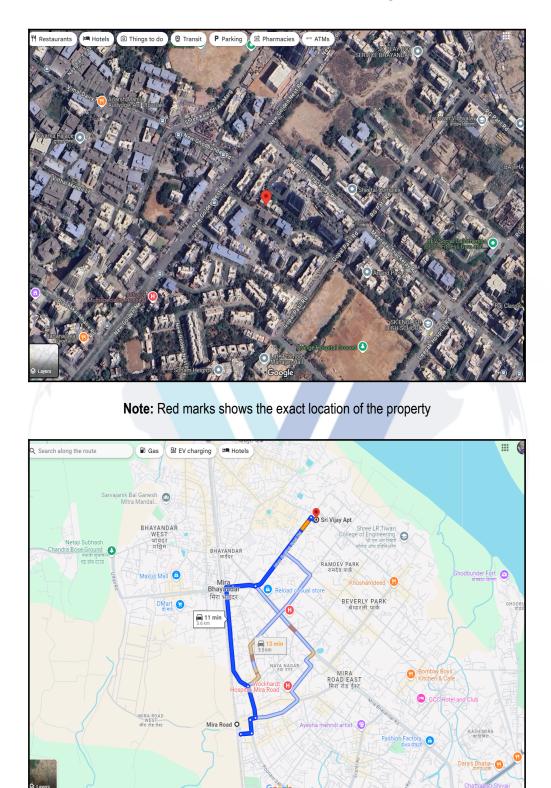

## Route Map of the property

#### Longitude Latitude: 19°18'9.5"N 72°51'56.5"E

Note: The Blue line shows the route to site distance from nearest Railway Station (3.6 Km. - 3.6 Km. ).