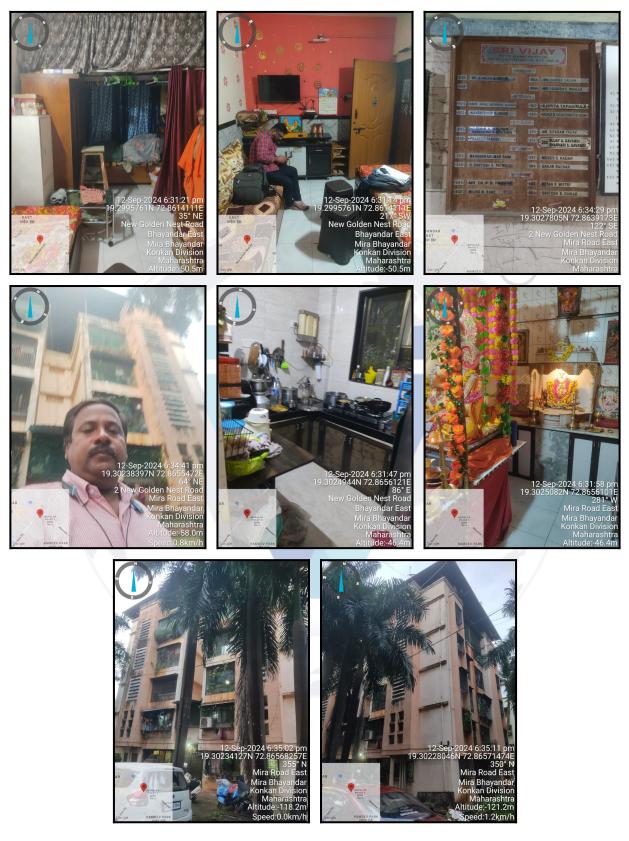

|  |  |
| 20 | Over-head tank<br>Location, capacity<br>Type of construction                                     | : | Connected to Municipal Sewerage System                            |  |  |
| 21 | Pumps- no. and their horse power                                                                 | ÷ | May be provided as per requirement                                |  |  |
| 22 | Roads and paving within the compound approximate area and type of paving                         | : | Chequred tiles in open spaces, etc.                               |  |  |
| 23 | Sewage disposal – whereas connected to public sewers, if septic tanks provided, no. and capacity | : | Connected to Municipal Sewerage System                            |  |  |





Since 1989



## Actual Site Photographs



Vastukala Consultants (I) Pvt. Ltd.



Since 1989



## Route Map of the property



#### Longitude Latitude: 19°18'9.5"N 72°51'56.5"E

Note: The Blue line shows the route to site distance from nearest Railway Station (3.6 Km. - 3.6 Km. ).



## **Ready Reckoner Rate**

|                             |            | Depart<br>gistratio | n    | & Stamp     | s     |       |        | नोंदणी<br>1<br>महार | व मुद्र<br>विभाग<br>तष्ट्र शासन | त्रांक             |            | ł                |
|-----------------------------|------------|---------------------|------|-------------|-------|-------|--------|---------------------|---------------------------------|--------------------|------------|------------------|
| Valuation Home Rule Guidlin | ine        |                     |      |