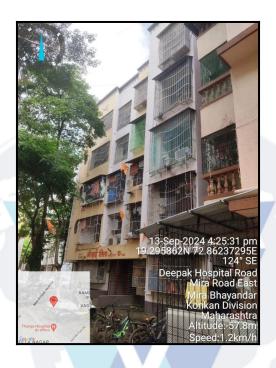

### Details of the property under consideration:

Name of Owner : Mr. Mahendra Kumar Purohit S/o Chhagna Ram Purohit & Mrs. Mamta W/o Mahendra Kumar Purohit

Residential Flat No. 402, 4<sup>th</sup> Floor, Wing - O, **"Shree Sai Leela Co-op. Hsg. Soc. Ltd."**, Sai Leela CHSL, Deepak Hospital Lane, Medtia Nagar, Mira Bhayandar Road, Village - Goddev, Taluka - Thane, District - Thane, Mira Road (East), PIN - 401 107, State - Maharashtra, India.

Latitude Longitude : 19°17'33.8"N 72°51'43.5"E

## VALUATION OPINION REPORT

This is to certify that the property bearing Residential Flat No. 402, 4th Floor, Wing - O, "Shree Sai Leela Co-op. Hsg. Soc. Ltd.", Sai Leela CHSL, Deepak Hospital Lane, Medtia Nagar, Mira Bhayandar Road, Village - Goddev, Taluka - Thane, District - Thane, Mira Road (East), PIN - 401 107, State - Maharashtra, India belongs to Mr. Mahendra Kumar Purohit S/o Chhagna Ram Purohit & Mrs. Mamta W/o Mahendra Kumar Purohit.