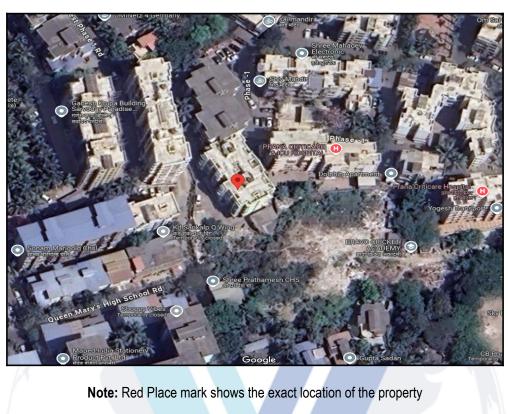

## Route Map of the property

पश्चिम BHAYANDAR भाईदर ha Hospital RAMDEV PARK Maxus Mall Mira Bhayaac Khushamdeed Restaurar Sharekhan Uttan Rd BEVERLY PARK बेव्हरली पार्क DMart Bhayander MInte GEETA NAGAR गीता नगर FILLO 2.9 km **12 min** 3.4 km CHANDA SHANT चंदन शांत ANAN'S BRIZE MIRA ROAD EAST मिरा रोड ईस्ट Wockhard I, Mira Roac SAI BABA NAGAR साइ बाबा नगर Murat Salon And Academy MIRA ROAD WEST ਸੀरा रोड तेस्ट Mira Road O SHANTI NAGAR SILVER F POONAM NAGAR GOKUL VILLAGE गोकुल खिलेज SHANTI VIHAR शांती विहार Joggers Park SECTOR 9 सेक्टर 9 Ro GAURAV GALAX गौरव गॅलेक्सी SRISHTI ale

### Longitude Latitude: 19°17'33.8"N 72°51'43.5"E

Note: The Blue line shows the route to site distance from nearest Railway Station (Mira Road - 2.9 km.).