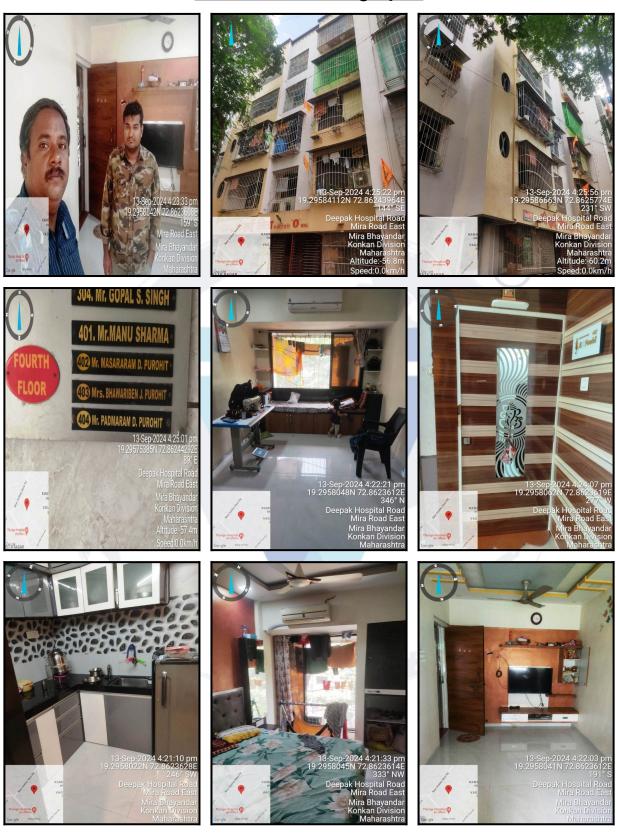

### Enclosure

| Encio | Jsure                                                                                                                            |
|-------|----------------------------------------------------------------------------------------------------------------------------------|
| 1.    | Declaration from the valuer                                                                                                      |
| 2.    | Model code of conduct for valuer                                                                                                 |
| 3.    | Photograph of owner with the property in the background                                                                          |
| 4.    | Screen shot (in hard copy) of Global Positioning System (GPS)/Various Applications (Apps)/Internet sites (eg. Google earth) etc. |
| 5.    | Any other relevant decuments/extracts                                                                                            |

## **Actual Site Photographs**

Since 1989