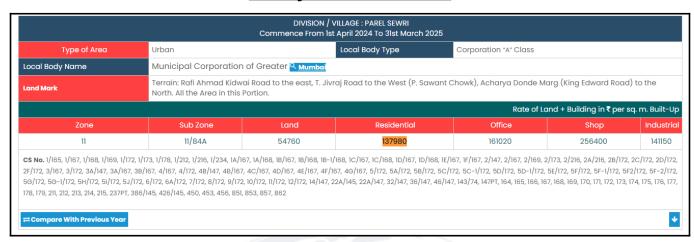

## **Ready Reckoner Rate**

| Stamp Duty Ready Reckoner Market Value Rate for Flat                      | 137980      |          | TIM       |         |
|---------------------------------------------------------------------------|-------------|----------|-----------|---------|
| Decrease by 20% on Flat Located on 4 <sup>th</sup> Floor                  | 27596       |          |           |         |
| Stamp Duty Ready Reckoner Market Value Rate (After Increase/Decrease) (A) | 1,10,384.00 | Sq. Mtr. | 10,255.00 | Sq. Ft. |
| Stamp Duty Ready Reckoner Market value Rate for Land (B)                  | 54760       | Α.       |           |         |
| The difference between land rate and building rate(A-B=C)                 | 55,624.00   |          |           |         |
| Percentage after Depreciation as per table(D)                             | 31%         |          |           |         |
| Rate to be adopted after considering depreciation [B + (C X D)]           | 93,141.00   | Sq. Mtr. | 8,653.00  | Sq. Ft. |