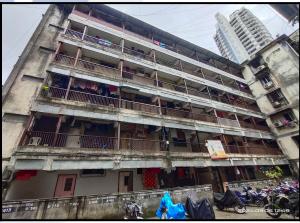

ads a approxion  Sewage | (ii) Class of fittings: Superior/Ordinary/ Poor.  Sanitary installations  (i) No. of water closets  (ii) No. of lavatory basins  (iii) No. of urinals | (ii) Class of fittings: Superior/Ordinary/ Poor.  Sanitary installations (i) No. of water closets (ii) No. of lavatory basins (iii) No. of urinals (iv) No. of sink  Class of fittings: Superior colored / superior white/ordinary.  Compound wall Height and length Type of construction  No. of lifts and capacity  Underground sump – capacity and type of construction  Over-head tank Location, capacity Type of construction  Pumps- no. and their horse power  Roads and paving within the compound approximate area and type of paving  Sewage disposal – whereas connected to public : |



# **Actual Site Photographs**















# **Route Map of the property**



Note: Red marks shows the exact location of the property



Longitude Latitude: 18°59'52.1"N 72°51'4.2"E

Note: The Blue line shows the route to site distance from nearest Railway Station (Sewri - 550 Mtrs. ).





## **Ready Reckoner Rate**



| Stamp Duty Ready Reckoner Market Value Rate for Flat                      | 137980      |          | TIM       |         |
|---------------------------------------------------------------------------|-------------|----------|-----------|---------|
| Decrease by 20% on Flat Located on 4 <sup>th</sup> Floor                  | 27596       |          |           |         |
| Stamp Duty Ready Reckoner Market Value Rate (After Increase/Decrease) (A) | 1,10,384.00 | Sq. Mtr. | 10,255.00 | Sq. Ft. |
| Stamp Duty Rea