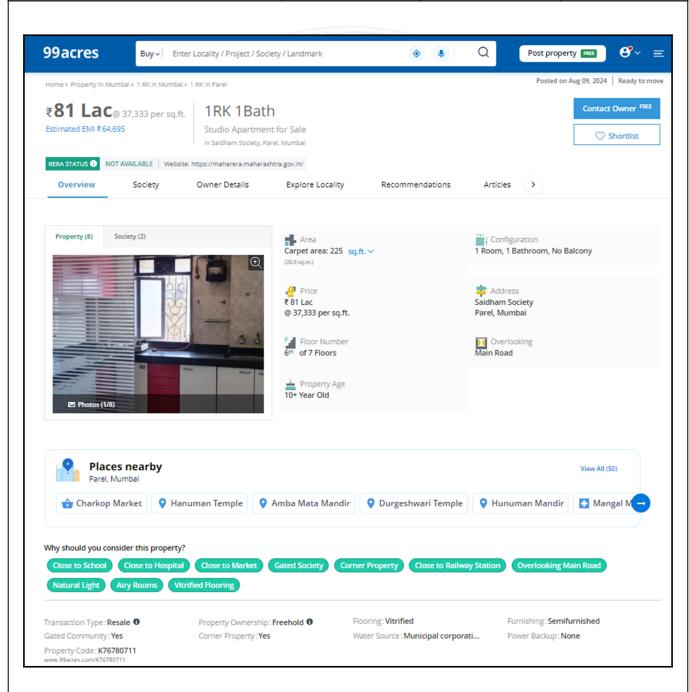

## **Price Indicators**

| Property         | Flat                     |            |          |
|------------------|--------------------------|------------|----------|
| Source           | https://www.99acres.com/ |            |          |
| Floor            | -                        |            |          |
|                  | Carpet                   | Built Up   | Saleable |
| Area             | 225.00                   | 270.00     | -        |
| Percentage       | -                        | 20%        | -        |
| Rate Per Sq. Ft. | ₹36,000.00               | ₹30,000.00 | -        |