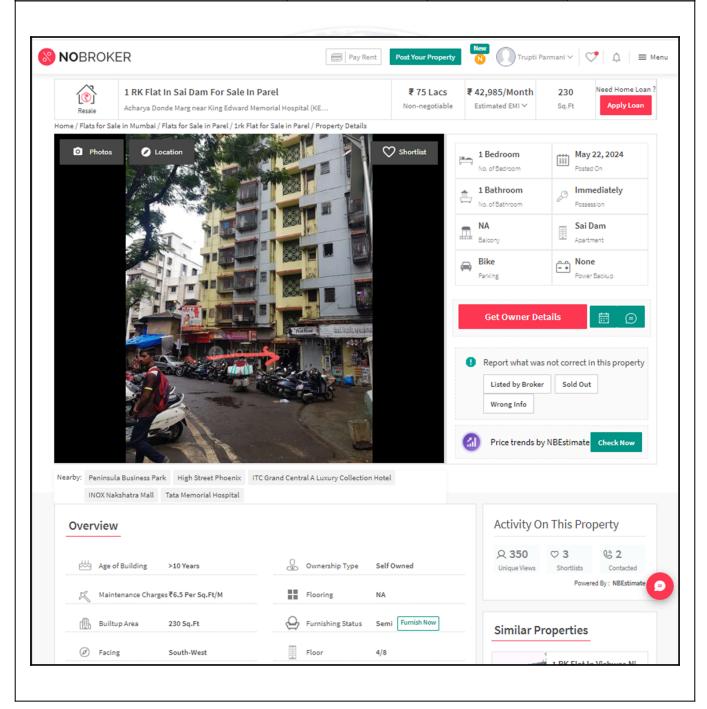

## **Price Indicators**

| Property         | Flat         |            |          |
|------------------|--------------|------------|----------|
| Source           | Nobroker.com |            |          |
| Floor            | -            |            |          |
|                  | Carpet       | Built Up   | Saleable |
| Area             | 191.67       | 230.00     | -        |
| Percentage       | -            | 20%        | -        |
| Rate Per Sq. Ft. | ₹39,130.00   | ₹32,609.00 | -        |