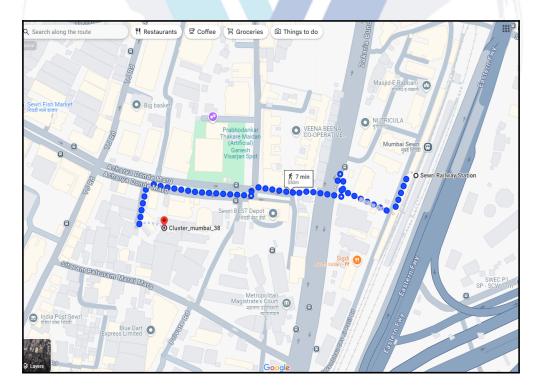

# **Route Map of the property**

Note: Red marks shows the exact location of the property

Longitude Latitude: 18°59'52.1"N 72°51'4.2"E

Note: The Blue line shows the route to site distance from nearest Railway Station (Sewri - 550 Mtrs. ).