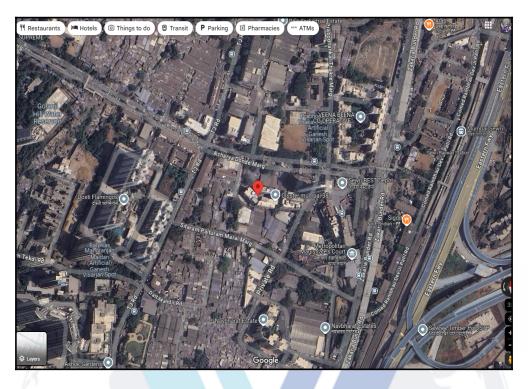

# **Route Map of the property**

Note: Red marks shows the exact location of the property

Longitude Latitude: 18°59'52.1"N 72°51'4.2"E

Note: The Blue line shows the route to site distance from nearest Railway Station (Sewri - 550 Mtrs. ).