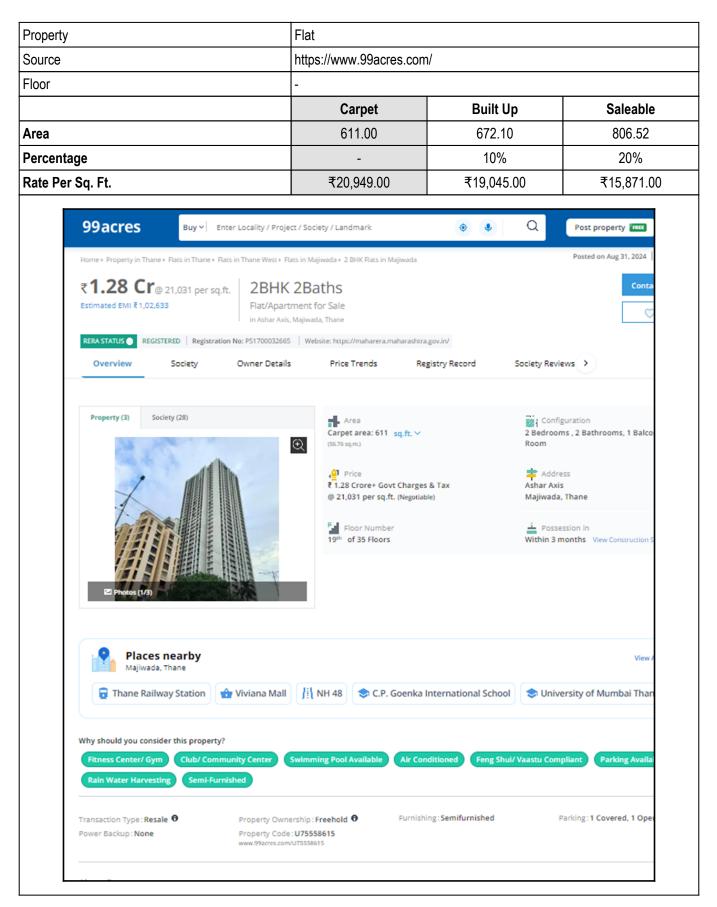

# Method of Valuation / Approach

The sales comparison approach uses the market data of sale prices to estimate the value of a real estate property. Property valuation in this method is done by comparing a property to other similar properties that have been recently sold. Comparable properties, also known as comparables, or comps, must share certain features with the property in question. Some of these include physical features such as square footage, number of rooms, condition, and age of the building; however, the most important factor is no doubt the location of the property. Adjustments are usually needed to account for differences as no two properties are exactly the same. To make proper adjustments when comparing properties, real estate appraisers must know the differences between the comparable properties and how to value these differences. The sales comparison approach is commonly used for Residential Flat, where there are typically many comparables available to analyze. As the property is a Residential Flat, we have adopted Sale Comparison Approach Method for the purpose of valuation . The Price for similar type of property in the nearby vicinity is in the range of ₹ 18099.00 to ₹ 23781.00 per Sq. Ft. on Carpet Area / ₹ 16454.00 to ₹ 21619.00 per Sq. Ft. on BuiltUp Area. Considering the rate with attached report, current market conditions, demand and supply position, Flat size, location, upswing in real estate prices, sustained demand for Residential Flat, all round development of Residential and Commercial application in the locality etc. We estimate ₹22,000.00 per Sq. Ft. on Carpet Area for valuation.