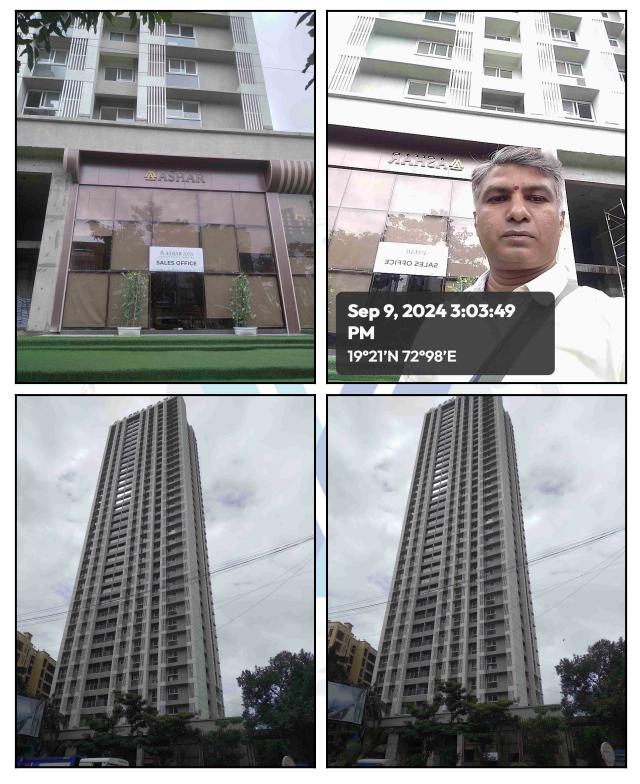

| Good                                          |
| Likely rental values in future                                                                                                                                                                                                     | ₹ 21,200/- (Expected rental income per month) |
| Any likely income it may generate                                                                                                                                                                                                  | Rental Income                                 |



Since 1989





# **Actual Site Photographs**







# Route Map of the property



Note: Red marks shows the exact location of the property



#### Longitude Latitude: 19°12'53.8"N 72°58'36.9"E

Note: The Blue line shows the route to site distance from nearest Railway Station (Thane - 4.4 Km).





# **Ready Reckoner Rate**

|                     | Departmen                                | tion &                            |               | न                | क विभ<br>गासन | ग      | Even and |               |                   |           |  |
|---------------------|------------------------------------------|-----------------------------------|---------------|------------------|---------------|--------|----------|---------------|-------------------|-----------|--|
|                     | नोंदणी व मुद