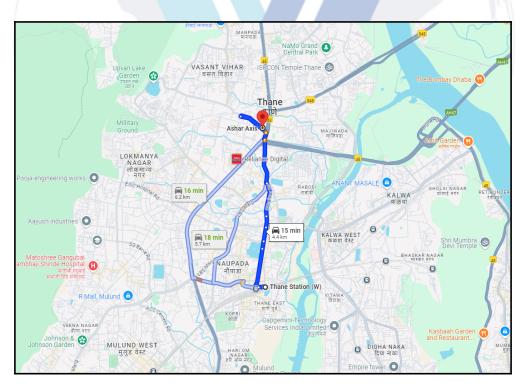

# Route Map of the property

Note: Red marks shows the exact location of the property

#### Longitude Latitude: 19°12'53.8"N 72°58'36.9"E

Note: The Blue line shows the route to site distance from nearest Railway Station (Thane - 4.4 Km).