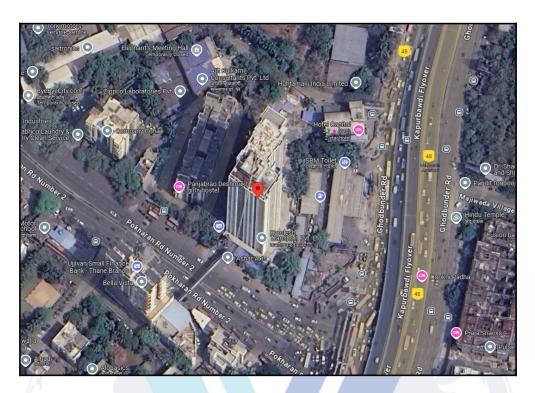

# Route Map of the property

Note: Red marks shows the exact location of the property