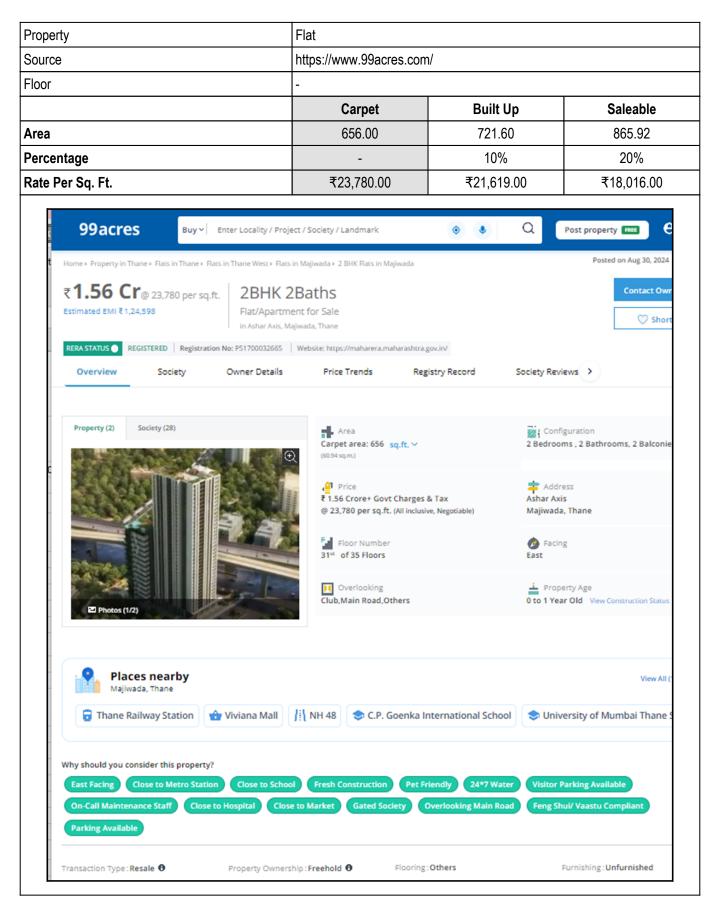

# Method of Valuation / Approach

The sales comparison approach uses the market data of sale prices to estimate the value of a real estate property. Property valuation in this method is done by comparing a property to other similar properties that have been recently sold. Comparable properties, also known as comparables, or comps, must share certain features with the property in question. Some of these include physical features such as square footage, number of rooms, condition, and age of the building; however, the most important factor is no doubt the location of the property. Adjustments are usually needed to account for differences as no two properties are exactly the same. To make proper adjustments when comparing properties, real estate appraisers must know the differences between the comparable properties and how to value these differences. The sales comparison approach is commonly used for Residential Flat, where there are typically many comparables available to analyze. As the property is a Residential Flat, we have adopted Sale Comparison Approach Method for the purpose of valuation . The Price for similar type of property in the nearby vicinity is in the range of ₹ 18099.00 to ₹ 23781.00 per Sq. Ft. on Carpet Area / ₹ 16454.00 to ₹ 21619.00 per Sq. Ft. on BuiltUp Area. Considering the rate with attached report, current market conditions, demand and supply position, Flat size, location, upswing in real estate prices, sustained demand for Residential Flat, all round development of Residential and Commercial application in the locality etc. We estimate ₹22,000.00 per Sq. Ft. on Carpet Area for valuation.