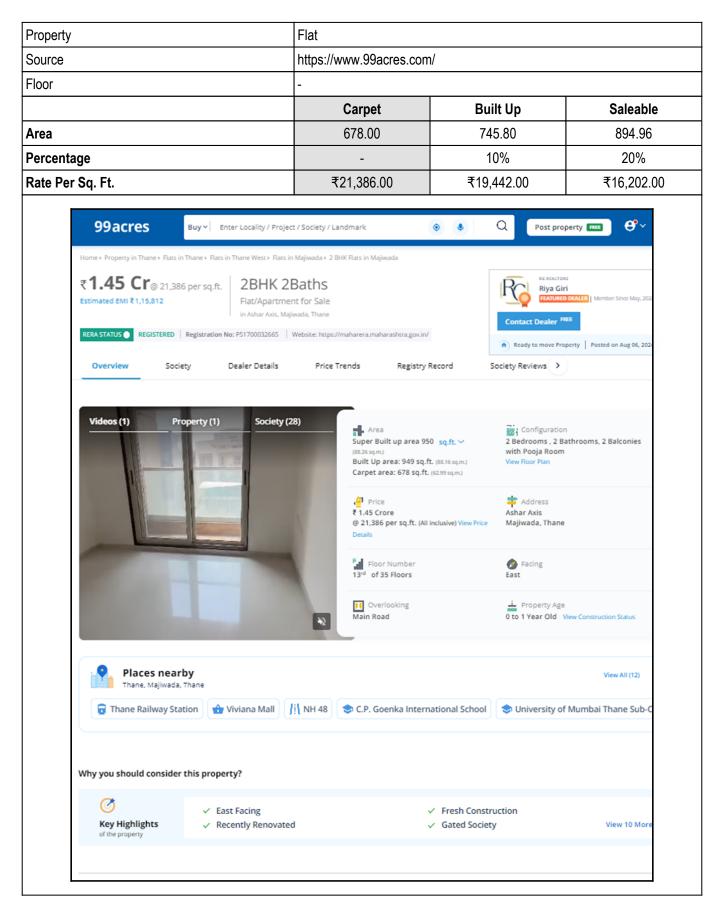

# Method of Valuation / Approach

The sales comparison approach uses the market data of sale prices to estimate the value of a real estate property. Property valuation in this method is done by comparing a property to other similar properties that have been recently sold. Comparable properties, also known as comparables, or comps, must share certain features with the property in question. Some of these include physical features such as square footage, number of rooms, condition, and age of the building; however, the most important factor is no doubt the location of the property. Adjustments are usually needed to account for differences as no two properties are exactly the same. To make proper adjustments when comparing properties, real estate appraisers must know the differences between the comparable properties and how to value these differences. The sales comparison approach is commonly used for Residential Flat, where there are typically many comparables available to analyze. As the property is a Residential Flat, we have adopted Sale Comparison Approach Method for the purpose of valuation . The Price for similar type of property in the nearby vicinity is in the range of ₹ 18099.00 to ₹ 23781.00 per Sq. Ft. on Carpet Area / ₹ 16454.00 to ₹ 21619.00 per Sq. Ft. on BuiltUp Area. Considering the rate with attached report, current market conditions, demand and supply position, Flat size, location, upswing in real estate prices, sustained demand for Residential Flat, all round development of Residential and Commercial application in the locality etc. We estimate ₹22,000.00 per Sq. Ft. on Carpet Area for valuation.