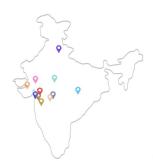

# **Route Map of the property**

Note: Red marks shows the exact location of the property

Longitude Latitude: 18°39'34.0"N 73°44'32.1"E

Note: The Blue line shows the route to site distance from nearest Railway Station (Akurdi - 3.9 Km.).