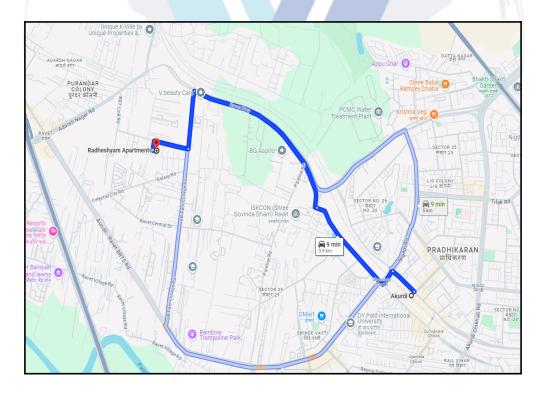

# **Route Map of the property**

Note: Red marks shows the exact location of the property

Longitude Latitude: 18°39'34.0"N 73°44'32.1"E

Note: The Blue line shows the route to site distance from nearest Railway Station (Akurdi - 3.9 Km.).