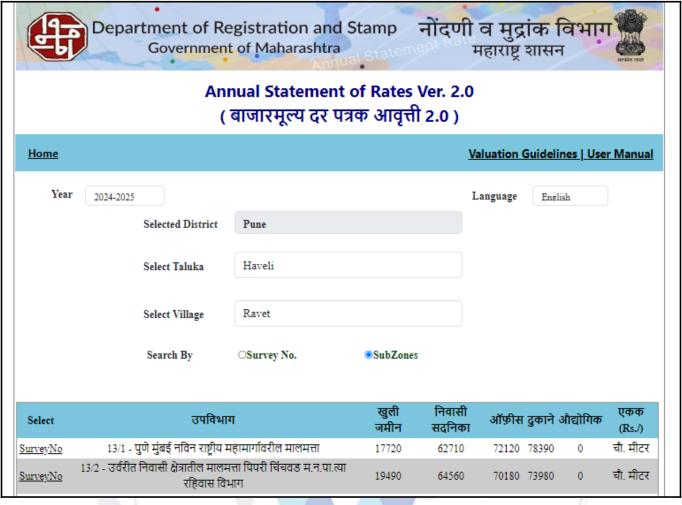

# **Ready Reckoner Rate**

| Stamp Duty Ready Reckoner Market Value Rate for Flat                      | 64560     |          | 9//      |         |
|---------------------------------------------------------------------------|-----------|----------|----------|---------|
| Flat Located on 3 <sup>rd</sup> Floor                                     | _         |          | 25 7     |         |
| Stamp Duty Ready Reckoner Market Value Rate (After Increase/Decrease) (A) | 64,560.00 | Sq. Mtr. | 5,998.00 | Sq. Ft. |
| Stamp Duty Ready Reckoner Market value Rate for Land (B)                  | 19490     | 14       |          |         |
| The difference between land rate and building rate(A-B=C)                 | 45,070.00 |          |          |         |
| Percentage after Depreciation as per table(D)                             | 100%      |          |          |         |
| Rate to be adopted after considering depreciation [B + (C X D)]           | 64,560.00 | Sq. Mtr. | 5,998.00 | Sq. Ft. |