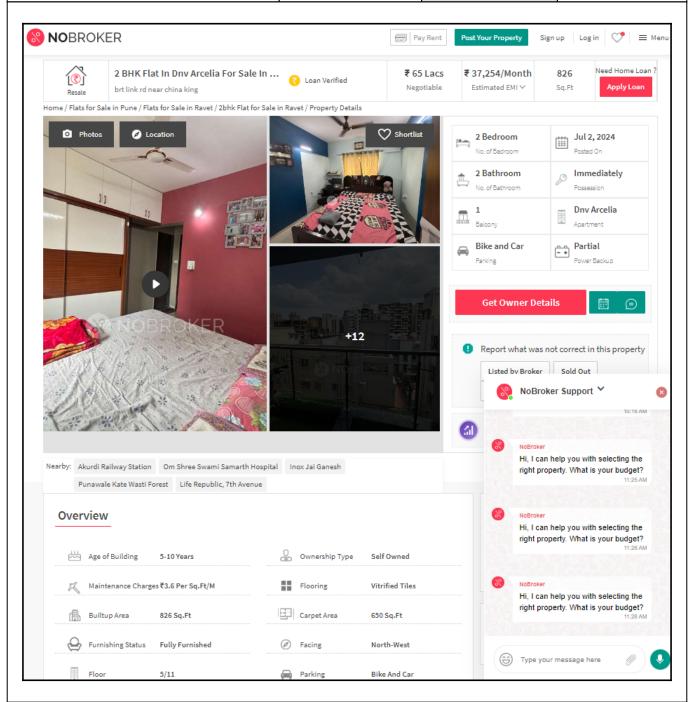

# **Price Indicators**

| Property         | Residential Flat |              |          |  |
|------------------|------------------|--------------|----------|--|
| Source           | Nobroker.com     | Nobroker.com |          |  |
| Floor            | -                | -            |          |  |
|                  | Carpet           | Built Up     | Saleable |  |
| Area             | 650.00           | 826.00       | -        |  |
| Percentage       | -                | %            | -        |  |
| Rate Per Sq. Ft. | ₹10,000.00       | ₹7,869.00    | -        |  |