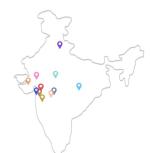

# **Route Map of the property**

Note: Red marks shows the exact location of the property

Longitude Latitude: 18°39'34.0"N 73°44'32.1"E

Note: The Blue line shows the route to site distance from nearest Railway Station (Akurdi - 3.9 Km.).