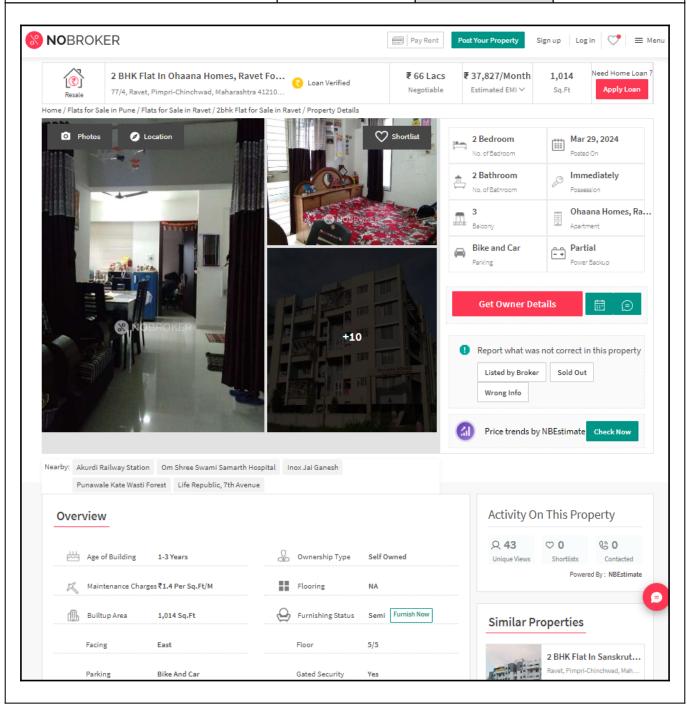

# **Price Indicators**

| Property         | Residential Flat | Residential Flat |          |  |
|------------------|------------------|------------------|----------|--|
| Source           | Nobroker.com     | Nobroker.com     |          |  |
| Floor            | -                | -                |          |  |
|                  | Carpet           | Built Up         | Saleable |  |
| Area             | 845.00           | 1,014.00         | -        |  |
| Percentage       | -                | 20%              | -        |  |
| Rate Per Sq. Ft. | ₹7,811.00        | ₹6,509.00        | -        |  |