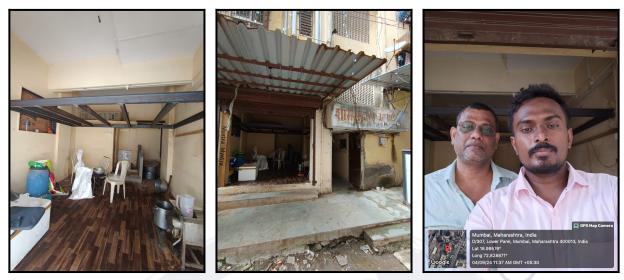

# **Actual Site Photographs**

Since 1989

An ISO 9001 : 2015 Certified Company

#### Building

The building under reference is having Ground + 7 Upper Floors. It is a R.C.C. Framed Structure with 9" thick external walls and 6" Thk. Brick Masonery walls. The external condition of building is Good. The building is used for Commercial purpose. Ground Floor is having 1 Commercial Shop. The building is having 1 lift.

#### Commercial Shop:

The Commercial Shop under reference is situated on the Ground Floor This Commercial Shop is Wooden Flooring, MS Rolling Shutter, N.A., Open plumbing with C.P. fittings. Casing Capping wiringetc.