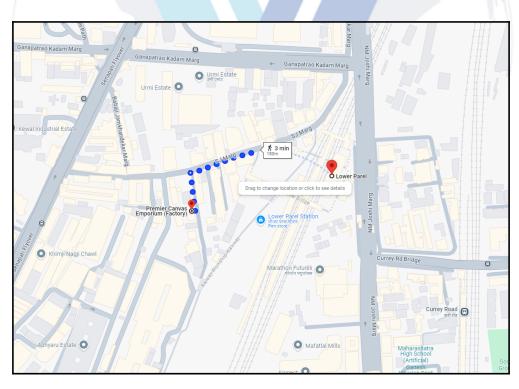

# Route Map of the property

Note: Red marks shows the exact location of the property

#### Longitude Latitude: 18°59'44.9"N 72°49'43.4"E

Note: The Blue line shows the route to site distance from nearest Railway Station (Lower Parel - 180 M).

#### **Location**

Since 1989

An ISO 9001 : 2015 Certified Company

Page 7 of 17

The said building is located at Municipality Ward No - G/South, Village - Lower Parel DivisionDistrict - Mumbai, PIN Code - 400 013. The property falls in Commercial Zone. It is at a traveling distance 180 M from Lower Parel Railway Station.