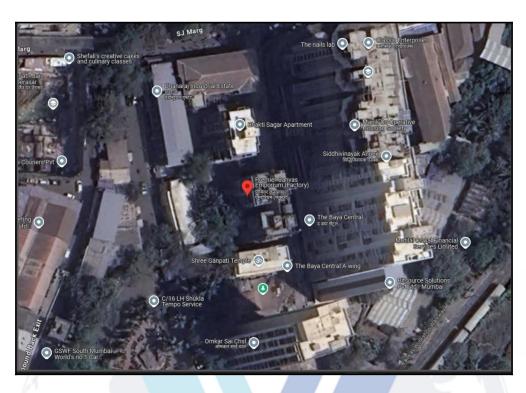

# Route Map of the property

Note: Red marks shows the exact location of the property

#### Latitude Longitude : 18°59'44.9"N 72°49'43.4"E