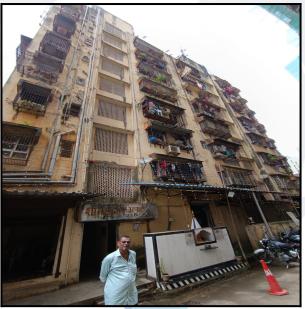

#### Building

The building under reference is having Ground + 7 Upper Floors. It is a R.C.C. Framed Structure with 9" thick external walls and 6" Thk. Brick Masonery walls. The external condition of building is Good. The building is used for Commercial purpose. Ground Floor is having 1 Commercial Shop. The building is having 1 lift.

#### Commercial Shop:

The Commercial Shop under reference is situated on the Ground Floor This Commercial Shop is Wooden Flooring, MS Rolling Shutter, N.A., Open plumbing with C.P. fittings. Casing Capping wiringetc.