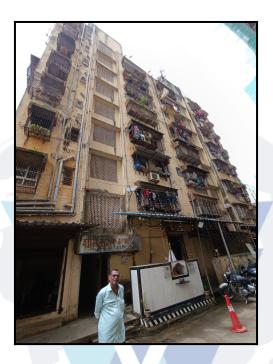

#### Building

The building under reference is having Ground + 7 Upper Floors. It is a R.C.C. Framed Structure with 9" thick external walls and 6" Thk. Brick Masonery walls. The external condition of building is Good. The building is used for Commercial purpose. Ground Floor is having 1 Commercial Shop. The building is having 1 lift.

#### Commercial Shop:

The Commercial Shop under reference is situated on the Ground Floor This Commercial Shop is Wooden Flooring, MS Rolling Shutter, N.A., Open plumbing with C.P. fittings. Casing Capping wiringetc.