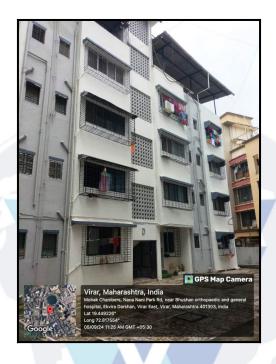

Residential Flat No. D/201, 2<sup>nd</sup> Floor, Wing - D, "Mohak Chambers Co-op. Hsg. Soc. Ltd.", Opp. Bhushan Hospital, Manvelpada Road, Village - Virar, Taluka - Vasai, District - Palghar, Virar (East), PIN - 401 305, State - Maharashtra, India.

#### **Location**

The said building is located at Village - Virar, Taluka - Vasai, District - Palghar, PIN - 401 305. The property falls in Residential Zone. It is at a traveling distance 700m from Virar Railway Station.

#### Building

The building under reference is having Ground + 4 Upper Floors. It is a R.C.C. Framed Structure with 9" thick external walls and 6" Thk. Brick Masonery walls. The external condition of building is Good. The building is used for Residential purpose. 2nd Floor is having 4 Residential Flat. The building is without lift.