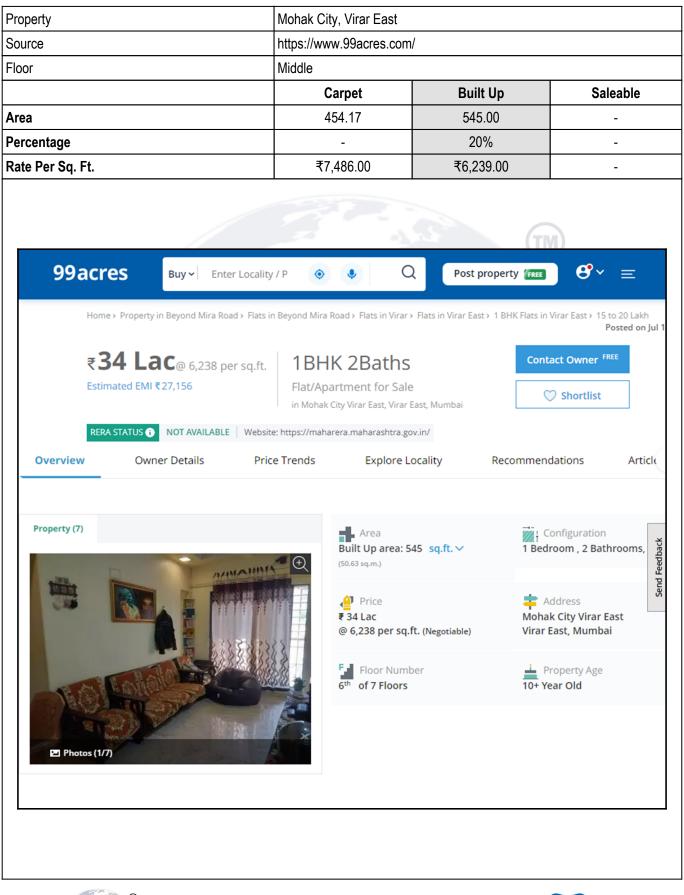

# **Ready Reckoner Rate**

| Depa                                                                      |                   | egistration and<br>of Maharashtra | Stamp नोंद्र<br>al Statement of | गी व मुद्रांव<br>महाराष्ट्र श | क विभाग                |  |  |  |
|---------------------------------------------------------------------------|-------------------|-----------------------------------|---------------------------------|-------------------------------|------------------------|--|--|--|
| Annual Statement of Rates Ver. 2.0<br>( बाजारमूल्य दर पत्रक आवृत्ती 2.0 ) |                   |                                   |                                 |                               |                        |  |  |  |
| <u>Home</u>                                                               |                   |                                   |                                 | Valuation Gu                  | idelines   User Manual |  |  |  |
| Year 2024-202                                                             | 5                 |                                   |                                 | Language                      | English                |  |  |  |
|                                                                           | Selected District | Palghar                           |                                 |                               |                        |  |  |  |
|                                                                           | Select Taluka     | Vasai                             |                                 |                               |                        |  |  |  |
|                                                                           | Select Village    | Mauje [Gav] Virar No              | o. 18 A,B,C,D,E,F (Vasa:        |                               |                        |  |  |  |
|                                                                           | Search By         | Survey No.                        | <b>OSubZones</b>                |                               |                        |  |  |  |
|                                                                           | Enter Survey No   | 235                               | Sea                             | arch                          |                        |  |  |  |
| उपविभाग                                                                   | खुली जम           |                                   | -                               | ोगिक एकक (Rs.                 |                        |  |  |  |
| 4-विरार क्रमांक 1 मुल्यद                                                  | र विभाग ड 1170    | 00 57600                          | 66700 70900 66                  | 6700 चौ. मीट                  | र सर्वेक्षण नंबर       |  |  |  |

| Stamp Duty Ready Reckoner Market Value Rate for Flat                      | 57600     |          |          |         |
|---------------------------------------------------------------------------|-----------|----------|----------|---------|
| Decrease by 10% on Flat Located on 2 <sup>nd</sup> Floor                  | 5760      |          |          |         |
| Stamp Duty Ready Reckoner Market Value Rate (After Increase/Decrease) (A) | 51,840.00 | Sq. Mtr. | 4,816.00 | Sq. Ft. |
| Stamp Duty Ready Reckoner Market value Rate for Land (B)                  | 11700     |          |          |         |
| The difference between land rate and building rate(A-B=C)                 | 40,140.00 |          |          |         |
| Percentage after Depreciation as per table(D)                             | 28%       |          |          |         |
| Rate to be adopted after considering depreciation [B + (C X D)]           | 40,601.00 | Sq. Mtr. | 3,772.00 | Sq. Ft. |