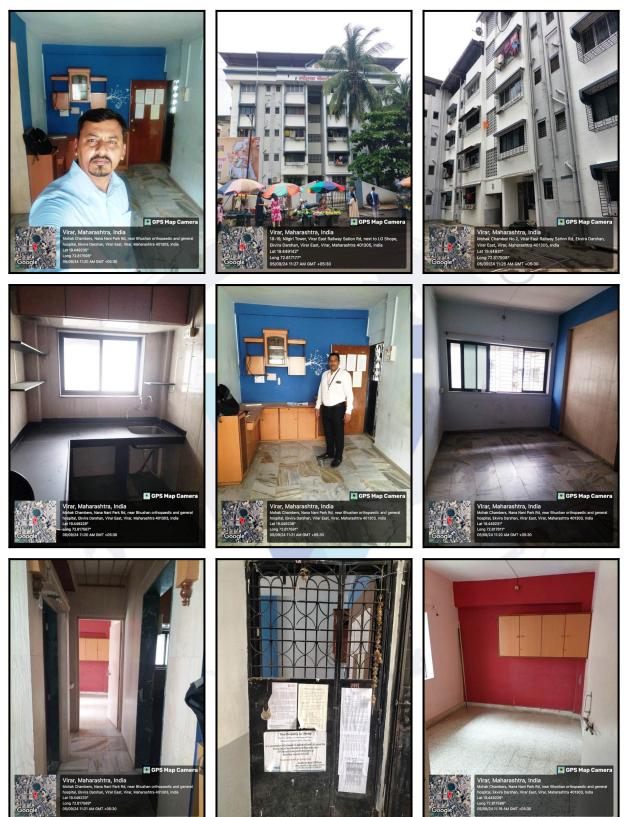

# Actual Site Photographs

#### Building

The building under reference is having Ground + 4 Upper Floors. It is a R.C.C. Framed Structure with 9" thick external walls and 6" Thk. Brick Masonery walls. The external condition of building is Good. The building is used for Residential purpose. 2nd Floor is having 4 Residential Flat. The building is without lift.

#### **Residential Flat:**

The Residential Flat under reference is situated on the 2<sup>nd</sup> Floor The composition of Residential Flat is 1 Bedroom + Living Room + Kitchen + 2 Passage + Bathroom + WC.(i.e. 1 BHK Flat) This Residential Flat is Marble Flooring, Teak wood door

Vastukala Consultants (I) Pvt.

Since 1989

An ISO 9001 : 2015 Certified Company

frame with flush shutters, Powder coated Aluminum sliding windows, Concealed plumbing with C.P. fittings. Electrical wiring with concealed etc.