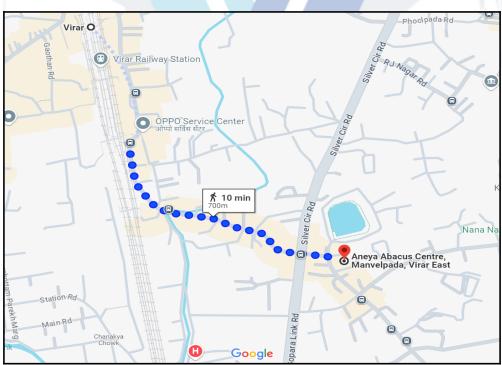

#### **Location**

The said building is located at Village - Virar, Taluka - Vasai, District - Palghar, PIN - 401 305. The property falls in Residential Zone. It is at a traveling distance 700m from Virar Railway Station.

# Route Map of the property

### Longitude Latitude: 19°26'57.3"N 72°49'3.2"E

Note: The Blue line shows the route to site distance from nearest Railway Station (Virar - 700m).