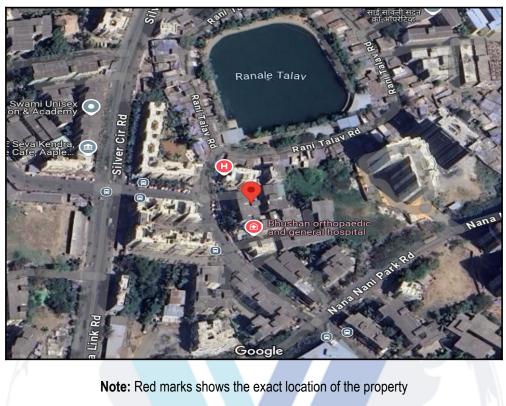

# Route Map of the property

### Longitude Latitude: 19°26'57.3"N 72°49'3.2"E

Note: The Blue line shows the route to site distance from nearest Railway Station (Virar - 700m).