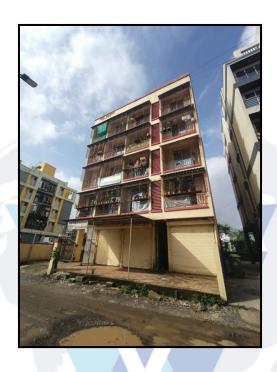

## Vastukala Consultants (I) Pvt. Ltd.

# Valuation Report of the Immovable Property



## **Details of the property under consideration:**

Name of Owner: Mr. Rajesh Ram Bhulan Sharma

Residential Flat No. 204, 2<sup>nd</sup> Floor, "Sukh Shravan", Plot No. 14, Sector - 25A, Village - Vahal, Taluka - Panvel, District - Raigad, PIN - 410 206, State - Maharashtra, Country - India.

Latitude Longitude: 18°57'32.1"N 73°1'57.5"E

## **Valuation Prepared For:**

**Private Valuation** 



#### Our Pan India Presence at:

Nanded Mumbai

Aurangabad
Pune

Thane

Ahmedabad Opelhi NCR Nashik

Rajkot 

💡 Raipur Jaipur

#### Regd. Office

B1-001, U/B Floor, BOOMERANG, Chandivali Farm Road, Powai, Andheri East, Mumbai: 400072, (M.S), India

**2247495919 247495919** 

🔀 mumbai@vastukala.co.in www.vastukala.co.in



## Vastukala Consultants (I) Pvt. Ltd.

Page 2 of 23

Vastu/Mumbai/09/2024