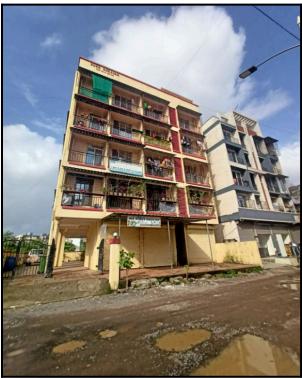

|                   | 11/                 |
| 10  | Others / Car Parking                             |                |                   | 1//                 |
|     | Total value of the property                      |                |                   | 35,42,000.00        |
|     | Realizable value of the property                 | 31,87,800.00   |                   |                     |
|     | Distress value of the property                   | 28,33,600.00   |                   |                     |
|     | Insurable value of the property (386.40 X 2,     | 9,66,000.00    |                   |                     |
|     | Guideline value of the property (386.40 X 5,     | 20,35,555.00   |                   |                     |





# **Actual Site Photographs**

















# **Actual Site Photographs**







# **Route Map of the property**



Note: Red marks shows the exact location of the property



Longitude Latitude: 18°57'32.1"N 73°1'57.5"E

Note: The Blue line shows the route to site distance from nearest Railway Station (Targhar - 4.2 Km.).



CONSULTANZO

Valuers & Appraisers

Architects

Architects

File Consultant

Lander's Expensers (1)

Architects

Office Consultant

Lander's Expensers (1)

Office Consultant

Office Con

## **Ready Reckoner Rate**



| Stamp Duty Ready Reckoner Market Value Rate for Flat                      | 56700     |          |          |         |
|---------------------------------------------------------------------------|-----------|----------|----------|---------|
| Flat Located on 2 <sup>nd</sup> Floor