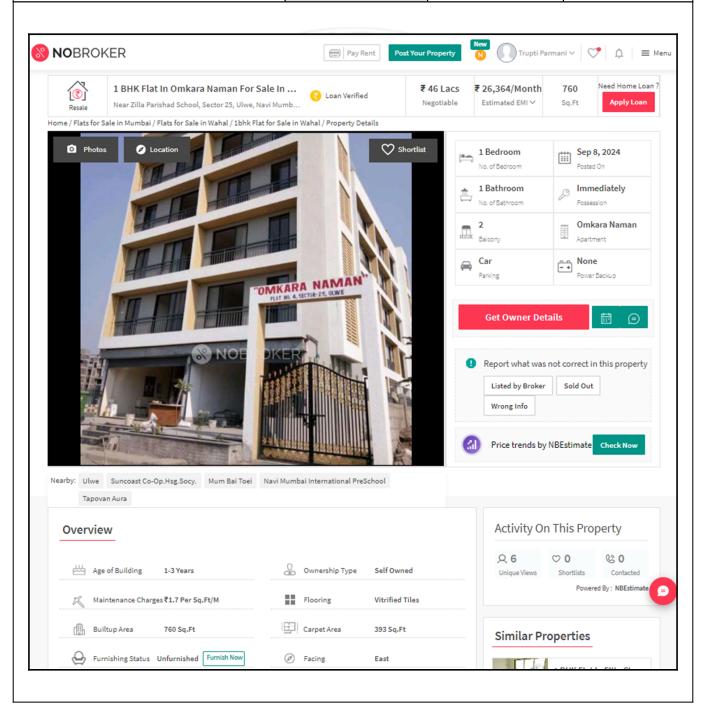

## **Price Indicators**

| Property         | Flat         |           |          |
|------------------|--------------|-----------|----------|
| Source           | Nobroker.com |           |          |
| Floor            | -            |           |          |
|                  | Carpet       | Built Up  | Saleable |
| Area             | 393.00       | 471.60    | -        |
| Percentage       | -            | 20%       | -        |
| Rate Per Sq. Ft. | ₹11,705.00   | ₹9,754.00 | -        |