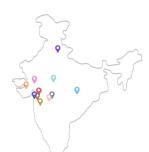

# **Route Map of the property**

Note: Red marks shows the exact location of the property

Longitude Latitude: 18°57'32.1"N 73°1'57.5"E

Note: The Blue line shows the route to site distance from nearest Railway Station (Targhar - 4.2 Km.).