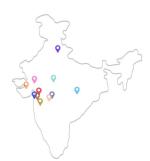

# **Route Map of the property**

Note: Red marks shows the exact location of the property

Longitude Latitude: 18°57'32.1"N 73°1'57.5"E

Note: The Blue line shows the route to site distance from nearest Railway Station (Targhar - 4.2 Km.).