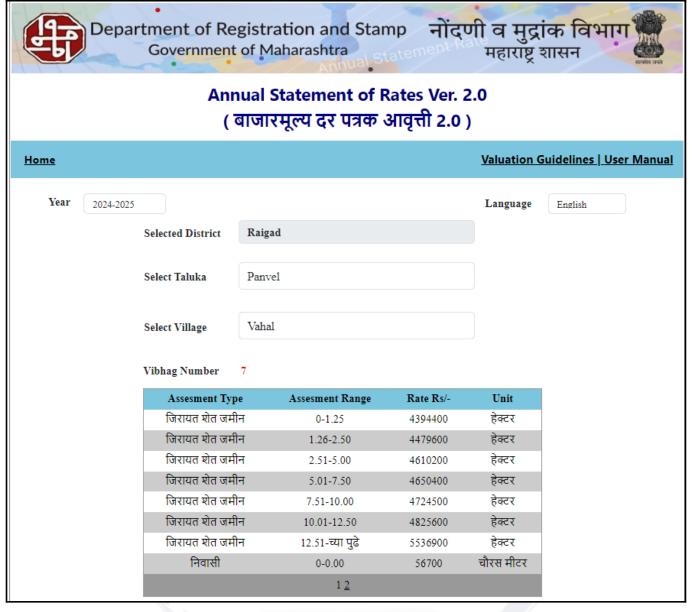

## **Ready Reckoner Rate**

| Stamp Duty Ready Reckoner Market Value Rate for Flat                      | 56700     |          |          |         |
|---------------------------------------------------------------------------|-----------|----------|----------|---------|
| Flat Located on 2 <sup>nd</sup> Floor                                     |           |          |          |         |
| Stamp Duty Ready Reckoner Market Value Rate (After Increase/Decrease) (A) | 56,700.00 | Sq. Mtr. | 5,268.00 | Sq. Ft. |
| Stamp Duty Ready Reckoner Market value Rate for Land (B)                  | 4750      |          |          |         |
| The difference between land rate and building rate(A-B=C)                 | 51,950.00 |          |          |         |
| Percentage after Depreciation as per table(D)                             | 100%      |          |          |         |
| Rate to be adopted after considering depreciation [B + (C X D)]           | 56,700.00 | Sq. Mtr. | 5,268.00 | Sq. Ft. |