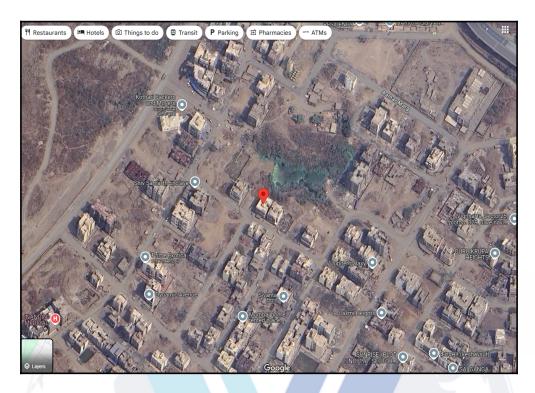

# **Route Map of the property**

Note: Red marks shows the exact location of the property

Longitude Latitude: 18°57'32.1"N 73°1'57.5"E

Note: The Blue line shows the route to site distance from nearest Railway Station (Targhar - 4.2 Km.).