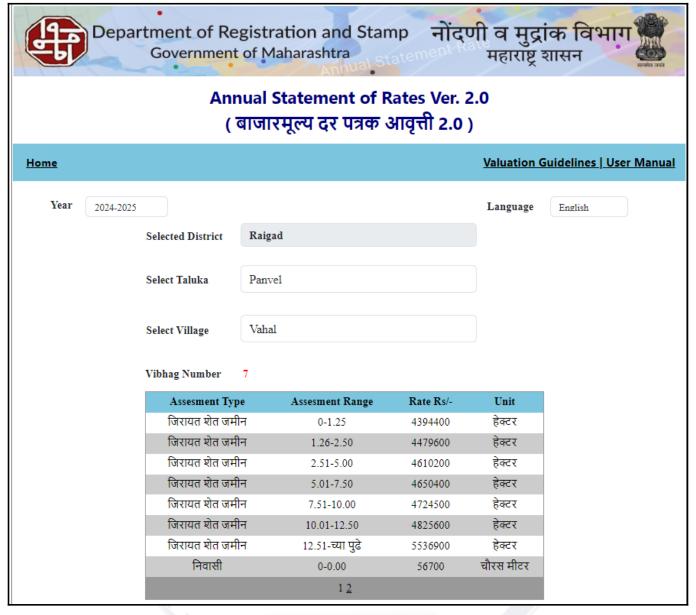

## **Ready Reckoner Rate**

| Stamp Duty Ready Reckoner Market Value Rate for Flat                      | 56700     |          |          |         |
|---------------------------------------------------------------------------|-----------|----------|----------|---------|
| Flat Located on 2 <sup>nd</sup> Floor                                     |           |          |          |         |
| Stamp Duty Ready Reckoner Market Value Rate (After Increase/Decrease) (A) | 56,700.00 | Sq. Mtr. | 5,268.00 | Sq. Ft. |
| Stamp Duty Ready Reckoner Market value Rate for Land (B)                  | 4750      |          |          |         |
| The difference between land rate and building rate(A-B=C)                 | 51,950.00 |          |          |         |
| Percentage after Depreciation as per table(D)                             | 100%      |          |          |         |
| Rate to be adopted after considering depreciation [B + (C X D)]           | 56,700.00 | Sq. Mtr. | 5,268.00 | Sq. Ft. |