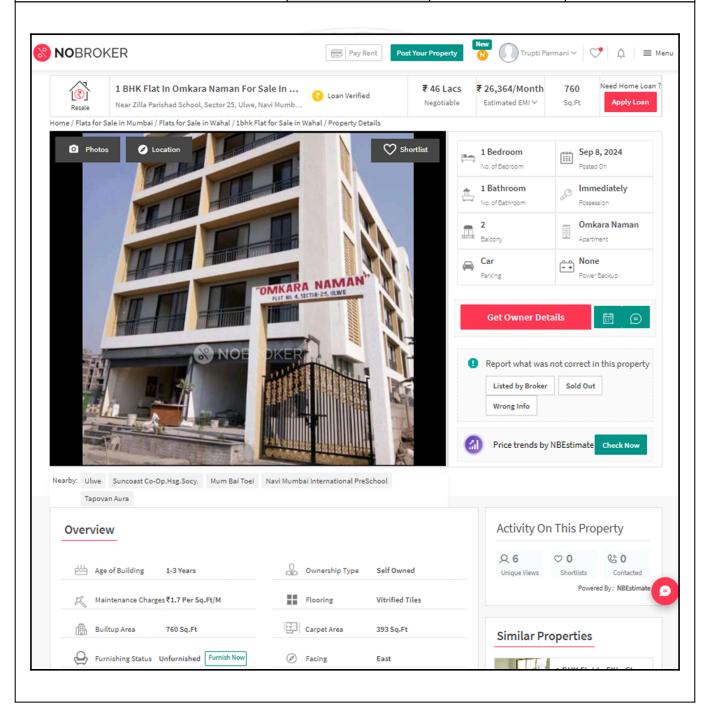

# **Price Indicators**

| Property         | Flat         |           |          |
|------------------|--------------|-----------|----------|
| Source           | Nobroker.com |           |          |
| Floor            | -            |           |          |
|                  | Carpet       | Built Up  | Saleable |
| Area             | 393.00       | 471.60    | -        |
| Percentage       | -            | 20%       | -        |
| Rate Per Sq. Ft. | ₹11,705.00   | ₹9,754.00 | -        |