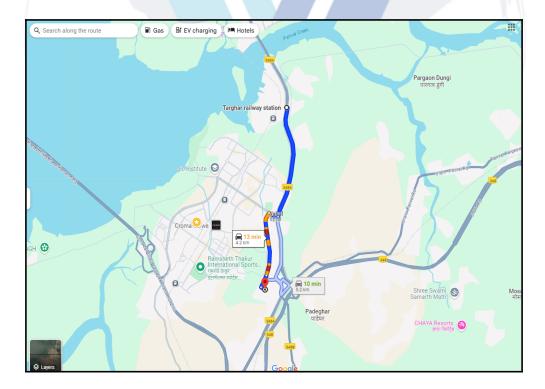

# **Route Map of the property**

Note: Red marks shows the exact location of the property

Longitude Latitude: 18°57'32.1"N 73°1'57.5"E

Note: The Blue line shows the route to site distance from nearest Railway Station (Targhar - 4.2 Km.).