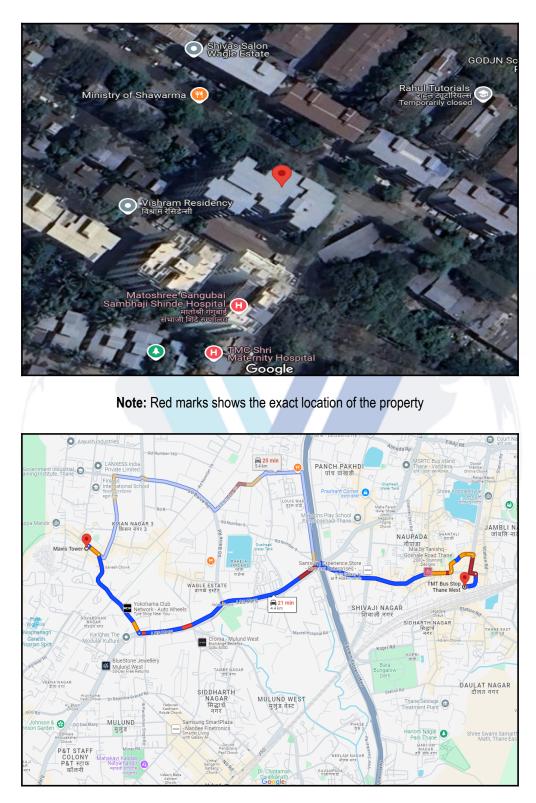

# Route Map of the property

#### Longitude Latitude: 19°11'23.1"N 72°56'41.4"E

Note: The Blue line shows the route to site distance from nearest Railway Station (Thane - 4.4 km.).

#### Location

The said building is located at Village - Panchpakhadi, Taluka - Thane, District - Thane, PIN - 400 604. The property falls in Residential Zone. It is at a traveling distance 4.4 km. from Thane Railway Station.