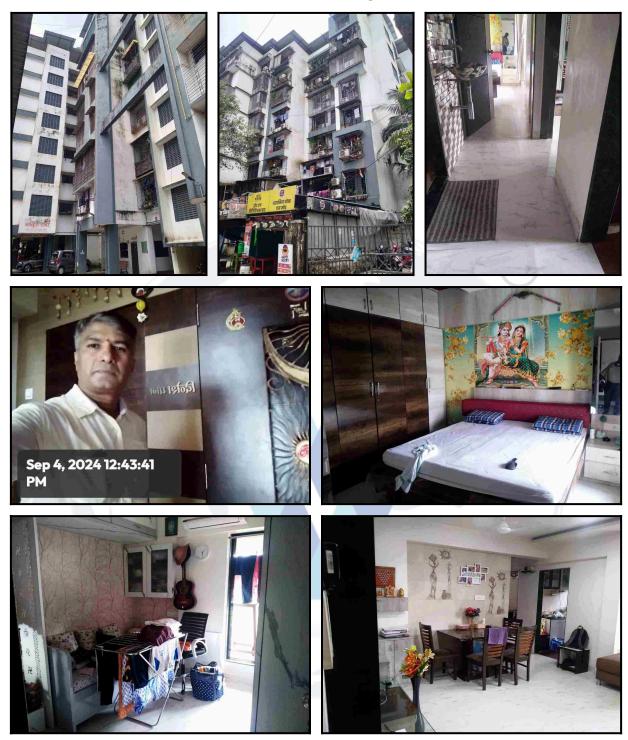

#### Building

The building under reference is having Ground + 7 Upper Floors. It is a R.C.C. Framed Structure with 9" thick external walls and 6" Thk. Brick Masonery walls. The external condition of building is Normal. The building is used for Residential purpose. 4th Floor is having 4 Residential Flat. The building is having 1 lift.

#### **Residential Flat:**

The Residential Flat under reference is situated on the 4<sup>th</sup> Floor The composition of Residential Flat is 2 Bedroom + Living Room + Kitchen + 2 Toilet + Passage.(i.e. 1 BHK flat) This Residential Flat is Vitrified tiles flooring, Teak wood door frame with flush shutters, Powder coated Aluminum sliding windows, Concealed plumbing with C.P. fittings. Concealed Electrical wiringetc.

# Actual Site Photographs

Since 1989

An ISO 9001 : 2015 Certified Company

# **Actual Site Photographs**

Vastukala Consultants (I) Pvt. Ltd.

Since 1989

An ISO 9001 : 2015 Certified Company