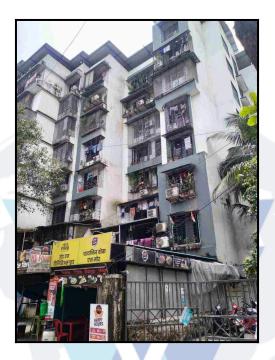

#### Building

The building under reference is having Ground + 7 Upper Floors. It is a R.C.C. Framed Structure with 9" thick external walls and 6" Thk. Brick Masonery walls. The external condition of building is Normal. The building is used for Residential purpose. 4th Floor is having 4 Residential Flat. The building is having 1 lift.