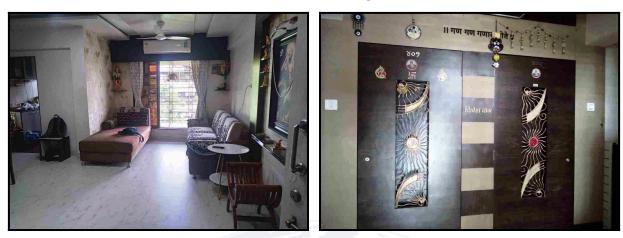

#### **Residential Flat:**

The Residential Flat under reference is situated on the 4<sup>th</sup> Floor The composition of Residential Flat is 2 Bedroom + Living Room + Kitchen + 2 Toilet + Passage.(i.e. 1 BHK flat) This Residential Flat is Vitrified tiles flooring, Teak wood door frame with flush shutters, Powder coated Aluminum sliding windows, Concealed plumbing with C.P. fittings. Concealed Electrical wiringetc.

# Actual Site Photographs

Since 1989

An ISO 9001 : 2015 Certified Company

# **Actual Site Photographs**

Vastukala Consultants (I) Pvt. Ltd.

Since 1989

An ISO 9001 : 2015 Certified Company