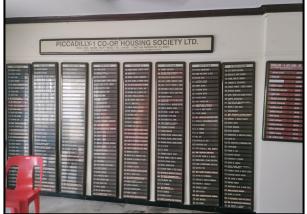

# Valuation Report of the Immovable Property

Details of the property under consideration:

Name of Owner : Mr. Vijaykant Shukla

Residential Flat No. 429, 4<sup>th</sup> Floor, Wing - G, **"Piccadilly - I Co-Op. Hsg. Soc. Ltd."**, Royal Palms, Aarey Milk Colony, Near Unit No. 26, Village - Maroshi, Goregaon (East), Taluka - Borivali , District -Mumbai Suburban , PIN - 400 065, State - Maharashtra, Country - India.

## VALUATION OPINION REPORT

This is to certify that the property bearing Residential Flat No. 429, 4th Floor, Wing - G, "Piccadilly - I Co-Op. Hsg. Soc. Ltd.", Royal Palms, Aarey Milk Colony, Near Unit No. 26, Village - Maroshi, Goregaon (East), Taluka - Borivali , District - Mumbai Suburban, PIN - 400 065, State - Maharashtra, Country - India belongs to Mr. Vijaykant Shukla