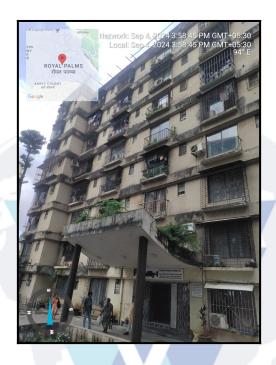

# Valuation Report of the Immovable Property

Details of the property under consideration:

Name of Owner : Mr. Vijaykant Shukla

Residential Flat No. 429, 4<sup>th</sup> Floor, Wing - G, **"Piccadilly - I Co-Op. Hsg. Soc. Ltd."**, Royal Palms, Aarey Milk Colony, Near Unit No. 26, Village - Maroshi, Goregaon (East), Taluka - Borivali , District -Mumbai Suburban , PIN - 400 065, State - Maharashtra, Country - India.

## VALUATION OPINION REPORT

This is to certify that the property bearing Residential Flat No. 429, 4th Floor, Wing - G, "Piccadilly - I Co-Op. Hsg. Soc. Ltd.", Royal Palms, Aarey Milk Colony, Near Unit No. 26, Village - Maroshi, Goregaon (East), Taluka - Borivali , District - Mumbai Suburban, PIN - 400 065, State - Maharashtra, Country - India belongs to Mr. Vijaykant Shukla