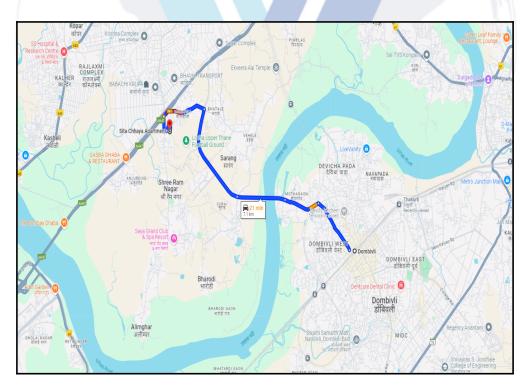

## Route Map of the property

Note: Red marks shows the exact location of the property

#### Longitude Latitude: 19°14'16.7"N 73°2'33.8"E

Note: The Blue line shows the route to site distance from nearest Railway Station (Dombivli - 7.1 Km.).