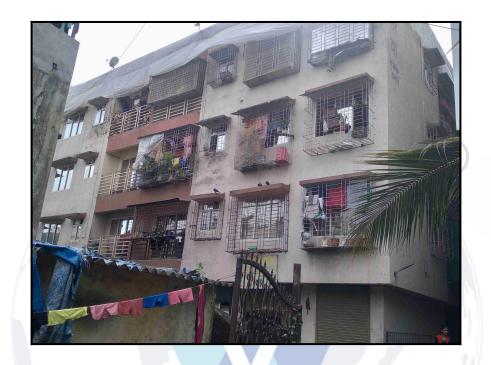

#### Building

The building under reference is having Part Ground + Part Stilt + 3 Upper Floors. It is a R.C.C. Framed Structure with 9" thick external walls and 6" Thk. Brick Masonery walls. The external condition of building is Good. The building is used for Residential purpose. 1st Floor is having 9 Residential Flat. The building is without lift.

## Actual Site Photographs