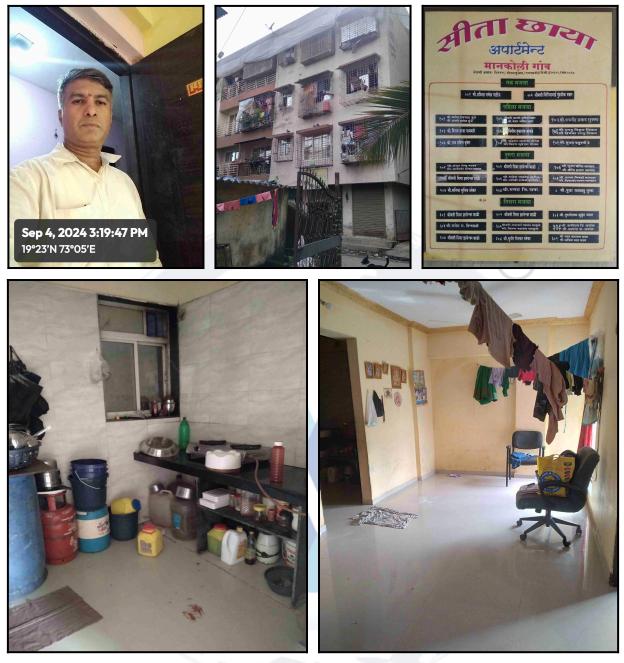

|                                               | : | Connected to Municipal Sewerage System            |  |  |
| 21 | Pumps- no. and their horse power                                                                 |                                               |   | May be provided as per requirement                |  |  |
| 22 | Roads and paving within the compound approximate area and type of paving                         |                                               |   | Chequred tiles in open spaces, etc.               |  |  |
| 23 | Sewage disposal – whereas connected to public sewers, if septic tanks provided, no. and capacity |                                               |   | Connected to Municipal Sewerage System            |  |  |





## Actual Site Photographs













## Route Map of the property

Note: Red marks shows the exact location of the property



#### Longitude Latitude: 19°14'16.7"N 73°2'33.8"E

Note: The Blue line shows the route to site distance from nearest Railway Station (Dombivli - 7.1 Km.).



## **Ready Reckoner Rate**

|    | Department of Registration and Stamp<br>Government of Maharashtra<br>Government of Maharashtra      |                                            |                |                |                  |         |          |          |            |  |  |  |  |
|----|-----------------------------------------------------------------------------------------------------|--------------------------------------------|----------------|----------------|------------------|---------|----------|----------|----------