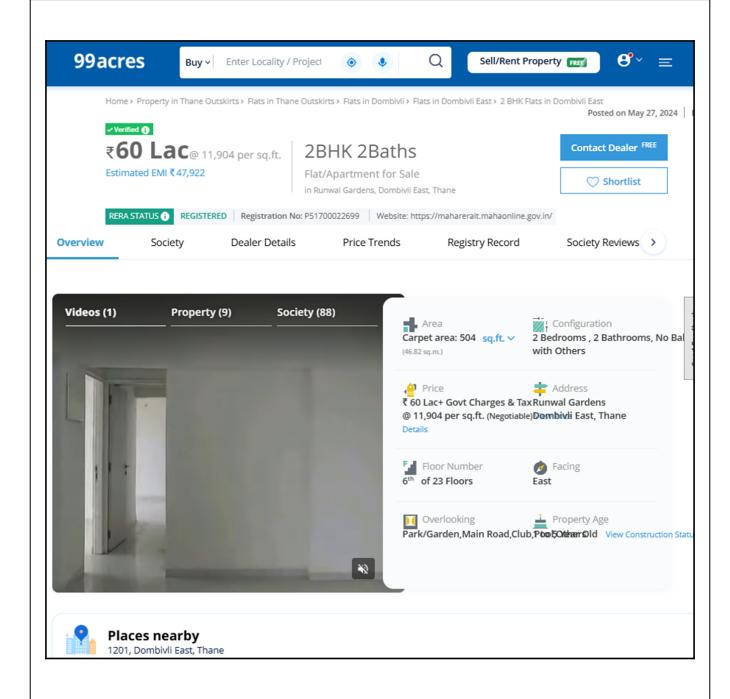

3.20     | -        |
| Percentage       | -                             | 10%        | -        |
| Rate Per Sq. Ft. | ₹11,928.00                    | ₹10,844.00 | -        |







| Property         | Runwal Garden, Dombivali East |            |          |
|------------------|-------------------------------|------------|----------|
| Source           | https://www.99acres.com/      |            |          |
| Floor            | 6th                           |            |          |
|                  | Carpet                        | Built Up   | Saleable |
| Area             | 504.00                        | 554.40     | -        |
| Percentage       | -                             | 10%        | -        |
| Rate Per Sq. Ft. | ₹11,905.00                    | ₹10,823.00 | -        |







| Property         | Runwal Garden, Dombivali East |            |          |
|------------------|-------------------------------|------------|----------|
| Source           | https://www.99acres.com/      |            |          |
| Floor            | 16th                          |            |          |
|                  | Carpet                        | Built Up   | Saleable |
| Area             | 353.00                        | 388.30     | -        |
| Percentage       | -                             | 10%        | -        |
| Rate Per Sq. Ft. | ₹12,748.00                    | ₹11,589.00 | -        |







# **Sale Instances**

| Property         | Runwal Garden |            |          |
|------------------|---------------|------------|----------|
| Source           | Index