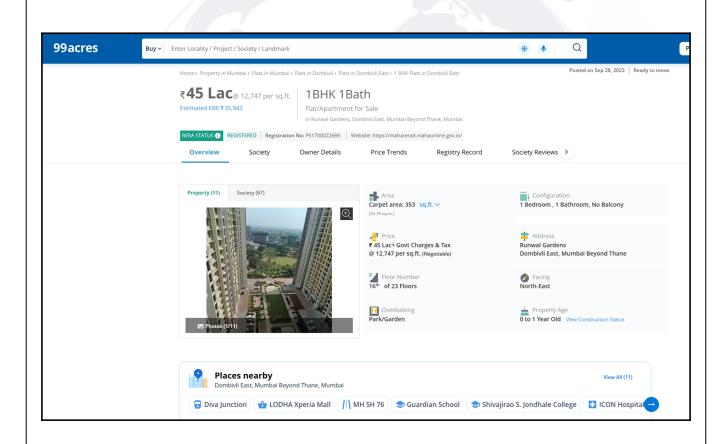

4.40     | -        |
| Percentage       | -                             | 10%        | -        |
| Rate Per Sq. Ft. | ₹11,905.00                    | ₹10,823.00 | -        |







| Property         | Runwal Garden, Dombivali East |            |          |
|------------------|-------------------------------|------------|----------|
| Source           | https://www.99acres.com/      |            |          |
| Floor            | 16th                          |            |          |
|                  | Carpet                        | Built Up   | Saleable |
| Area             | 353.00                        | 388.30     | -        |
| Percentage       | -                             | 10%        | -        |
| Rate Per Sq. Ft. | ₹12,748.00                    | ₹11,589.00 | -        |







# **Sale Instances**

| Property         | Runwal Garden |            |          |
|------------------|---------------|------------|----------|
| Source           | Index no.2    |            |          |
| Floor            | 4th           |            |          |
|                  | Carpet        | Built Up   | Saleable |
| Area             | 614.00        | 675.40     | -        |
| Percentage       | -             | 10%        | -        |
| Rate Per Sq. Ft. | ₹11,546.00    | ₹10,496.00 | -        |

| 655970                                                                                                                                         | सूची क्र.2