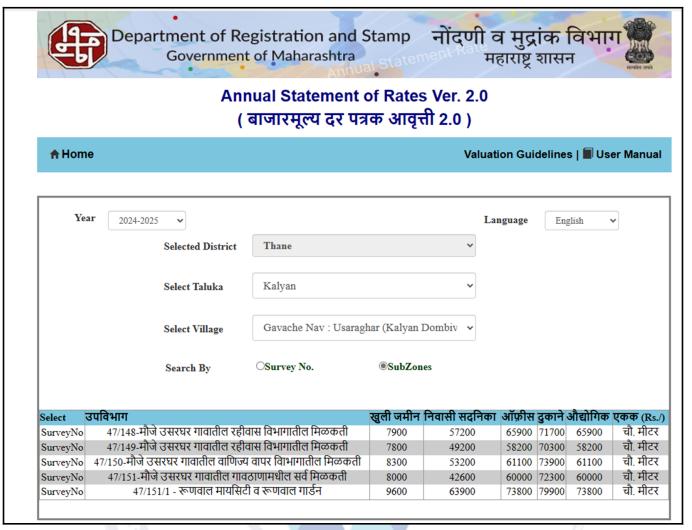

| 17,900/- (Expected rental income per month after completion of construction works) |
| Any likely income it may generate                                                                                                                                                                                         | Rental Income                                                                      |







# **Actual Site Photographs**









# **Route Map of the property**



Note: Red marks shows the exact location of the property



Longitude Latitude: 19°10'54.5"N 73°5'11.3"E

Note: The Blue line shows the route to site distance from nearest Railway Station (Dombivli - 5.2 Km.).



CONSULTANZO

Valuers & Appraisers

Architects

Architects

The Consultant

Con

# Ready Reckoner Rate



| Stamp Duty Ready Reckoner Market Value Rate for Flat            | 63900     |          | - 1 T    |         |
|-----------------------------------------------------------------|-----------|----------|----------|---------|
| Increase by 10% on Flat Located on 20 <sup>th</sup> Floor       | 6390      |          |          |         |
| Stamp Duty Ready Reckoner Market Value Rate (After              | 70,290.00 | Sq. Mtr. | 6,530.00 | Sq. Ft. |
| Increase/Decrease) (A)                                          |           | ///      |          |         |
| Stamp Duty Ready Reckoner Market value Rate for Land (B)        | 9600      |          |          |         |
| The difference between land rate and building rate(A-B=C)       | 60,690.00 |          |          |         |
| Percentage a