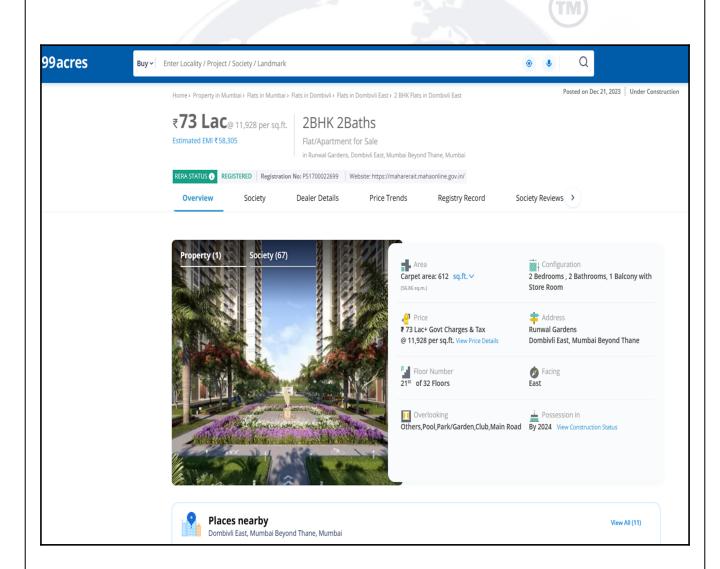

eciation is to be consimaximum deduction available be 85% of Market Value rate |                                                                      |







# **Price Indicators**

| Property         | Runwal Garden, Dombivali East |            |          |
|------------------|-------------------------------|------------|----------|
| Source           | https://www.99acres.com/      |            |          |
| Floor            | 21st                          |            |          |
|                  | Carpet                        | Built Up   | Saleable |
| Area             | 612.00                        | 673.20     | -        |
| Percentage       | -                             | 10%        | -        |
| Rate Per Sq. Ft. | ₹11,928.00                    | ₹10,844.00 | -        |







| Property         | Runwal Garden, Dombivali East |            |          |
|------------------|-------------------------------|------------|----------|
| Source           | https://www.99acres.com/      |            |          |
| Floor            | 6th                           |            |          |
|                  | Carpet                        | Built Up   | Saleable |
| Area             | 504.00                        | 554.40     | -        |
| Percentage       | -                             | 10%        | -        |
| Rate Per Sq. Ft. | ₹11,905.00                    | ₹10,823.00 | -        |







| Property         | Runwal Garden, Dombivali East |            |          |
|------------------|-------------------------------|------------|----------|
| Source