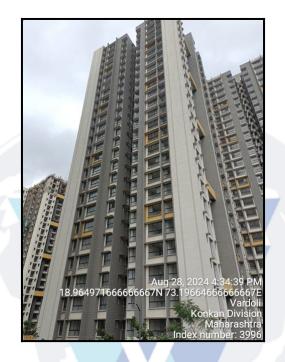

# Valuation Report of the Immovable Property

Details of the property under consideration:

Name of Owner : Savita V. Sharma & Dhankuber Sharma

Residential Flat No. 1105, 11<sup>th</sup> Floor, Building No 3, Wing - C1, **"Tulip"**, Wadhwa Wise City, South Block Phase I, Plot No. RZ8, Village - Vardoli, Taluka - Panvel, District - Raigad, Panvel, PIN - 410 206, State - Maharashtra, India.

#### Latitude Longitude : 18°57'55.7"N 73°11'48.2"E

## VALUATION OPINION REPORT

This is to certify that the property bearing Residential Flat No. 1105, 11th Floor, Building No 3, Wing - C1, "Tulip", Wadhwa Wise City, South Block Phase I, Plot No. RZ8, Village - Vardoli, Taluka - Panvel, District - Raigad, Panvel, PIN - 410 206, State - Maharashtra, India belongs to Savita V. Sharma & Dhankuber Sharma.