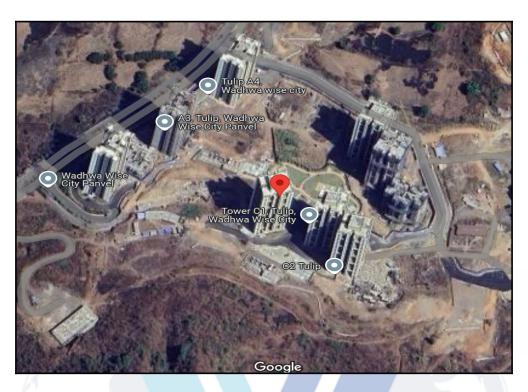

# Valuation Report of the Immovable Property

Details of the property under consideration:

Name of Owner : Savita V. Sharma & Dhankuber Sharma

Residential Flat No. 1105, 11<sup>th</sup> Floor, Building No 3, Wing - C1, **"Tulip"**, Wadhwa Wise City, South Block Phase I, Plot No. RZ8, Village - Vardoli, Taluka - Panvel, District - Raigad, Panvel, PIN - 410 206, State - Maharashtra, India.

Since 1989

| 5  | Brief description of the property (Including<br>Leasehold / freehold etc.)    | : | The property is a Residential Flat located on 11 <sup>th</sup> Floor. The composition of Residential Flat is 2 Bedroom + Living Room + Kitchen + 2 Toilet + 2 Cupboard + 2 Passage. <b>(2 BHK)</b> The property is at 9.8 km. distance from Somatne Railway Station.                                                                                                                                                                               |
|----|-------------------------------------------------------------------------------|---|----------------------------------------------------------------------------------------------------------------------------------------------------------------------------------------------------------------------------------------------------------------------------------------------------------------------------------------------------------------------------------------------------------------------------------------------------|
| 6  | Location of property                                                          |   |                                                                                                                                                                                                                                                                                                                                                                                                                                                    |
| a) | Plot No. / Survey No.                                                         | : | Plot No - RZ8New Survey No - 115/5(pt), 115/6(pt), 115/7(pt),<br>117/13, 117/14, 117/15, 117/16, 117/17, 117/18(pt),<br>117/19(pt), 117/32, 118, 119/2, 119/3, 119/5(pt), 119/6(pt),<br>119/7(pt), 119/8(pt), 119/9(pt), 119/10(pt), 119/11, 119/13,<br>119/15(pt), 119/17, 119/18(pt), 119/19, 119/20, 119/21(pt),<br>119/22(pt), 128/1(pt), 128/2(pt), 128/3(pt), 128/4, 128/5,<br>128/6(pt), 128/7(pt), 128/8(pt), 128/9, 128/12(pt), 145/2(pt) |
| b) | Door No.                                                                      | : | Residential Flat No. 1105                                                                                                                                                                                                                                                                                                                                                                                                                          |
| c) | C.T.S. No. / Village                                                          | : | Village - Vardoli                                                                                                                                                                                                                                                                                                                                                                                                                                  |
| d) | Ward / Taluka                                                                 | : | Taluka - Panvel                                                                                                                                                                                                                                                                                                                                                                                                                                    |
| e) | Mandal / District                                                             | : | District - Raigad                                                                                                                                                                                                                                                                                                                                                                                                                                  |
| f) | Date of issue and validity of layout of approved map / plan                   | : | Copy of Approved Building Plan No.<br>CIDCO/NAINA/Panvel/Vardoli/ITP/BP-236/Amended                                                                                                                                                                                                                                                                                                                                                                |
| g) | Approved map / plan issuing authority                                         | : | perm/2019/585/SAP/162 dated 20.05.2019 issued by CIDCO.                                                                                                                                                                                                                                                                                                                                                                                            |
| h) | Whether genuineness or authenticity of approved map/ plan is verified         | Ċ | Yes                                                                                                                                                                                                                                                                                                                                                                                                                                                |
| i) | Any other comments by our empanelled valuers<br>on authentic of approved plan | ÷ | No                                                                                                                                                                                                                                                                                                                                                                                                                                                 |
| 7  | Postal address of the property                                                | : | Residential Flat No. 1105, 11 <sup>th</sup> Floor, Building No 3, Wing -<br>C1, <b>"Tulip"</b> , Wadhwa Wise City, South Block Phase I, Plot<br>No. RZ8, Village - Vardoli, Taluka - Panvel, District - Raigad,<br>Panvel, PIN - 410 206, State - Maharashtra, India.                                                                                                                                                                              |
| 8  | City / Town                                                                   |   | City - Panvel                                                                                                                                                                                                                                                                                                                                                                                                                                      |
|    | Residential area                                                              | : | Yes                                                                                                                                                                                                                                                                                                                                                                                                                                                |
|    | Commercial area                                                               |   | No                                                                                                                                                                                                                                                                                                                                                                                                                                                 |
|    | Industrial area                                                               |   | No                                                                                                                                                                                                                                                                                                                                                                                                                                                 |
| 9  | Classification of the area                                                    |   |                                                                                                                                                                                                                                                                                                                                                                                                                                                    |
|    | i) High / Middle / Poor                                                       |   | Middle Class                                                                                                                                                                                                                                                                                                                                                                                                                                       |
|    | ii) Urban / Semi Urban / Rura                                                 |   | Urban                                                                                                                                                                                                                                                                                                                                                                                                                                              |
| 10 | Coming under Corporation limit / Village<br>Panchayat / Municipality          | : | Village - Vardoli<br>Panvel Municipal Corporation                                                                                                                                                                                                                                                                                                                                                                                                  |