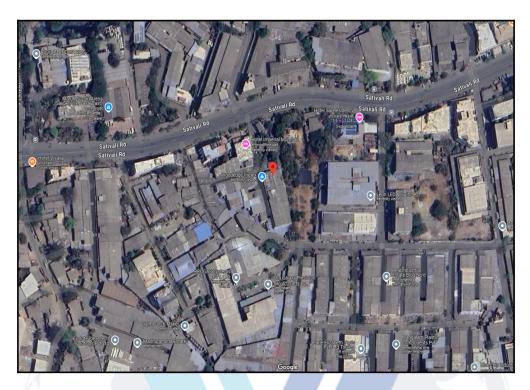

## Route Map of the property

Note: Red marks shows the exact location of the property