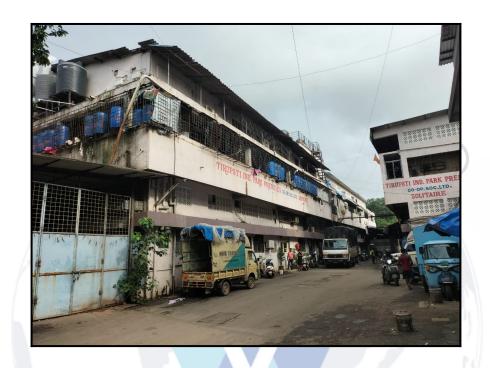

MSME Reg No: UDYAM-MH-18-0083617 An ISO 9001 : 2015 Certified Company CIN: U74120MH2010PTC207869

Vastukala Consultants (I) Pvt. Ltd.

# Valuation Report of the Immovable Property



Details of the property under consideration:

Name of Owner : Mrs. Rukhsana Mansoorali Plasticwala

Industrial Unit No. 1, 1<sup>st</sup> Floor, **"Sapphire"**, Tirupati Industrial Park Premises Co - Op Soc. Ltd., New/Current Survey No. 4 B, Hissa No. 4 B, Village - Waliv, Taluka - Vasai, District - Palghar, Vasai (East), 401 208, State - Maharashtra, India.

#### Latitude Longitude : 19°24'20.5"N 72°51'45.0"E

## **Intended User:**

### **Central Bank of India**

Bori Bunder Branch

Kitab Mahal, 188, Dr. D.N. Road, Fort, Mumbai - 400 001, State - Maharashtra, Country - India.



#### Our Pan India Presence at :

Nanded
 Thane
 Ahmedo
 Mumbai
 Nashik
 Rajkot
 Aurangabad
 Pune
 Indore

♀Ahmedabad
 ♀ Delhi NCR
 ♀ Rajkot
 ♀ Raipur

💡 Jaipur

**Regd. Office** 

B1-001, U/B Floor, BOOMERANG,