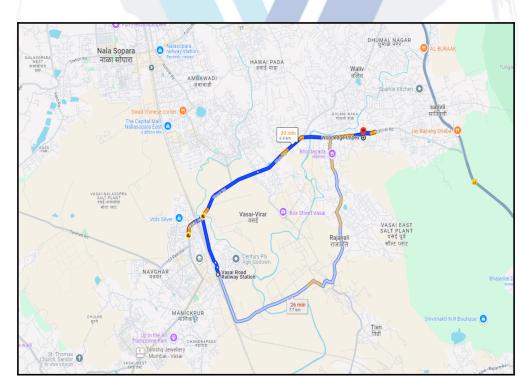

#### Longitude Latitude: 19°24'20.5"N 72°51'45.0"E

Note: The Blue line shows the route to site distance from nearest Railway Station (Vasai Road - 6.9 Km).