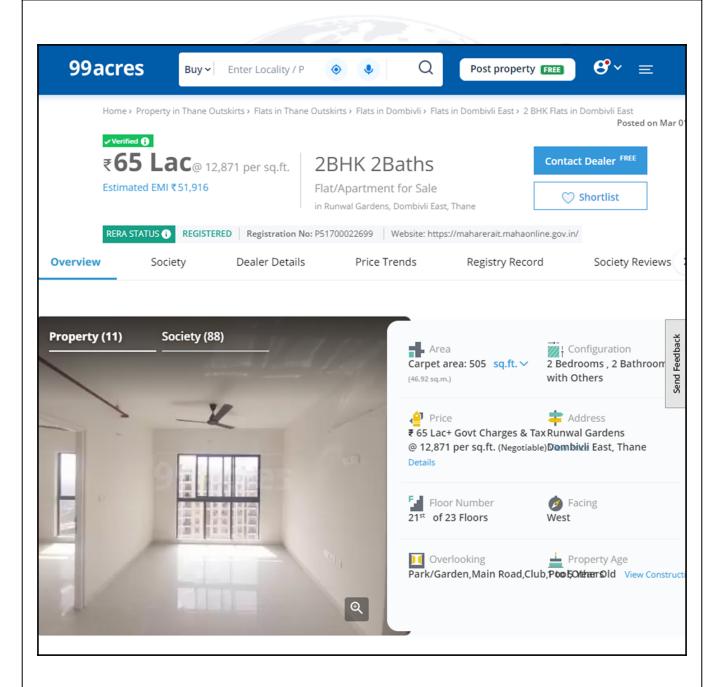

# **Price Indicators**

| Property         | Residential Flat         |                          |          |  |
|------------------|--------------------------|--------------------------|----------|--|
| Source           | https://www.99acres.com/ | https://www.99acres.com/ |          |  |
| Floor            | -                        |                          |          |  |
|                  | Carpet                   | Built Up                 | Saleable |  |
| Area             | 505.00                   | 555.50                   | -        |  |
| Percentage       | -                        | 10%                      | -        |  |
| Rate Per Sq. Ft. | ₹12,871.00               | ₹11,701.00               | -        |  |