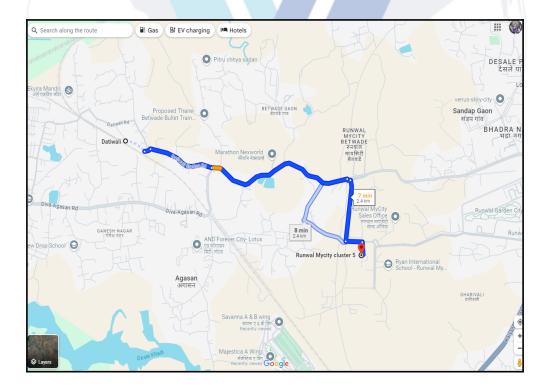

# **Route Map of the property**

Note: Red marks shows the exact location of the property

Longitude Latitude: 19°10'50.1"N 73°4'33.4"E

Note: The Blue line shows the route to site distance from nearest Railway Station (Datiwali - 2.4 Km.).