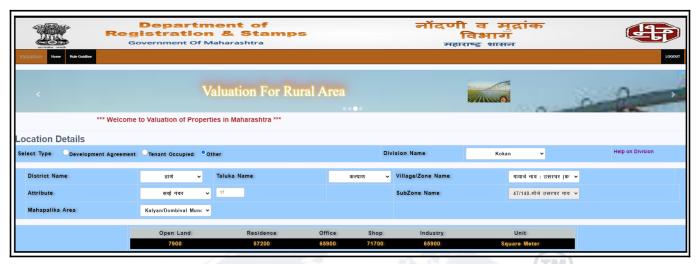

# **Ready Reckoner Rate**

| 57200     |                                                       |                                                                |                                               |
|-----------|-------------------------------------------------------|----------------------------------------------------------------|-----------------------------------------------|
| 5720      | \                                                     |                                                                |                                               |
| 62,920.00 | Sq. Mtr.                                              | 5,845.00                                                       | Sq. Ft.                                       |
| 7900      |                                                       |                                                                |                                               |
| 55,020.00 |                                                       |                                                                |                                               |
| 100%      | /                                                     |                                                                |                                               |
| 62,920.00 | Sq. Mtr.                                              | 5,845.00                                                       | Sq. Ft.                                       |
|           | 5720<br><b>62,920.00</b><br>7900<br>55,020.00<br>100% | 5720<br><b>62,920.00 Sq. Mtr.</b><br>7900<br>55,020.00<br>100% | 5720   5,845.00   5,845.00   55,020.00   100% |