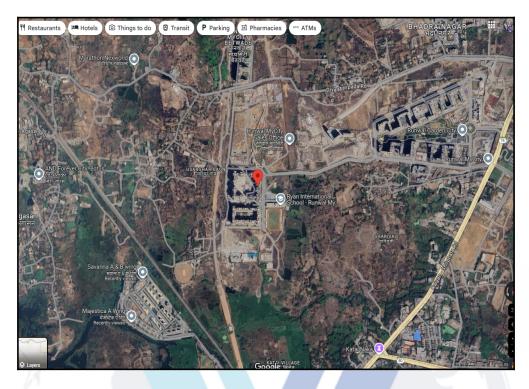

# **Route Map of the property**

Note: Red marks shows the exact location of the property

Longitude Latitude: 19°10'50.1"N 73°4'33.4"E

Note: The Blue line shows the route to site distance from nearest Railway Station (Datiwali - 2.4 Km.).