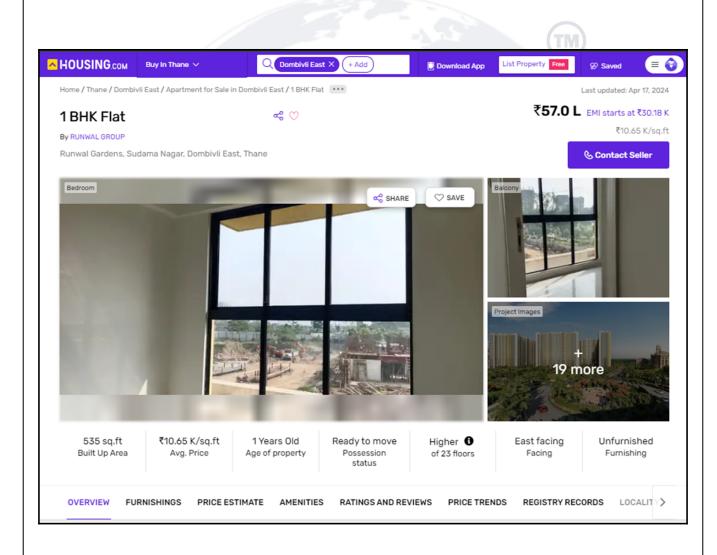

| Property         | Residential Flat |             |          |  |
|------------------|------------------|-------------|----------|--|
| Source           | Housing.Com      | Housing.Com |          |  |
| Floor            | -                | -           |          |  |
|                  | Carpet           | Built Up    | Saleable |  |
| Area             | 486.00           | 535.00      | -        |  |
| Percentage       | -                | %           | -        |  |
| Rate Per Sq. Ft. | ₹11,728.00       | ₹10,654.00  | -        |  |