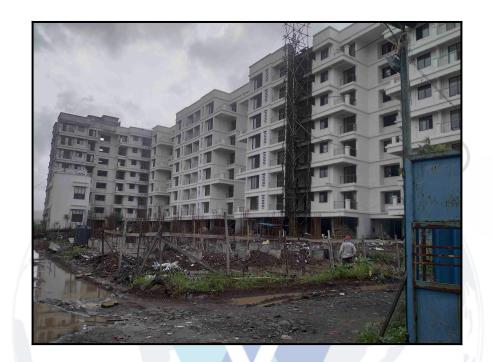

# Actual Site Photographs

#### Building

The building under reference is having Part Ground + Part Stilt + 7 Upper Floors. It is a R.C.C. Framed Structure with 9" thick external walls and Building Under Construction walls. The external condition of building is Building is under construction. The building is used for Residential purpose. 3rd Floor is having 4 Residential Flat. The building is having 1 lift.

#### **Location**

The said building is located at Village - Kalher, Bhiwandi421302. The property falls in Residential Zone. It is at a traveling distance 8.5 Km. from Bhiwandi Railway Station.