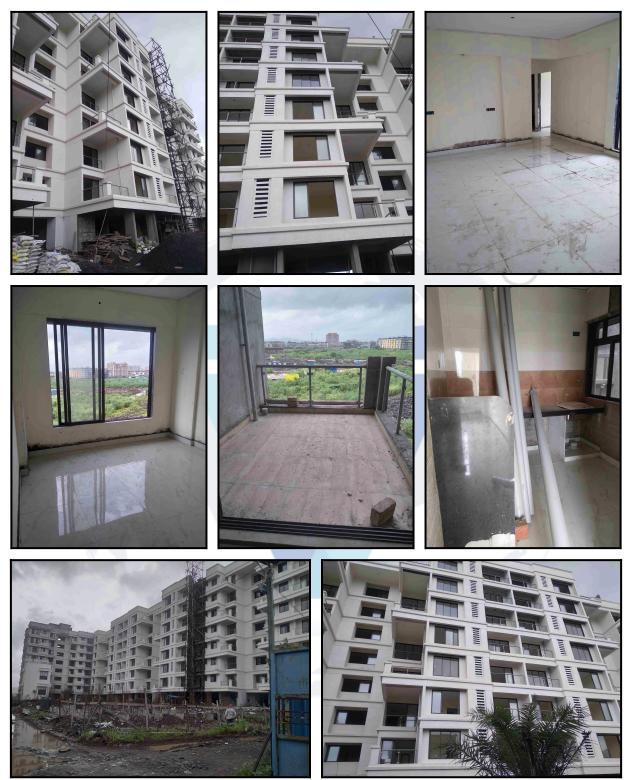

# Actual Site Photographs

#### **Residential Flat:**

The Residential Flat under reference is situated on the 3<sup>rd</sup> Floor The composition of Residential Flat is 2 Bedroom + Living Room + Kitchen + 2 Passage + Balcony + 2 Toilet. This Residential Flat is Vitrified Tile Flooring, Proposed Teak wood door frame with flush doors, Powder Coated Aluminium Sliding, Proposed Concealed plumbing with C.P. fittings. Concealed wiringetc.

#### Building

The building under reference is having Part Ground + Part Stilt + 7 Upper Floors. It is a R.C.C. Framed Structure with 9" thick external walls and Building Under Construction walls. The external condition of building is Building is under construction. The building is used for Residential purpose. 3rd Floor is having 4 Residential Flat. The building is having 1 lift.