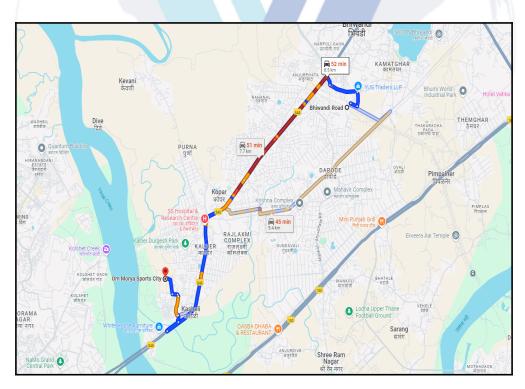

# Route Map of the property

Note: Red marks shows the exact location of the property

### Longitude Latitude: 19°14'30.9"N 73°0'34.5"E

Note: The Blue line shows the route to site distance from nearest Railway Station (Bhiwandi - 8.5 Km.).