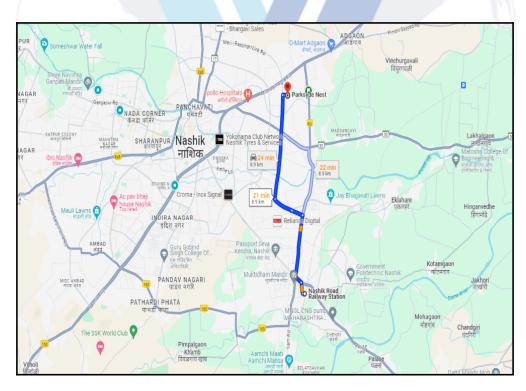

### VALUATION REPORT (IN RESPECT OF FLAT)

|   | Gener                               | al                                                                                                                                                 |                       |                                                                                                                                                                                                                                                                                                                                                                                                                                                                                                                       |  |  |  |  |  |  |
|---|-------------------------------------|----------------------------------------------------------------------------------------------------------------------------------------------------|-----------------------|-----------------------------------------------------------------------------------------------------------------------------------------------------------------------------------------------------------------------------------------------------------------------------------------------------------------------------------------------------------------------------------------------------------------------------------------------------------------------------------------------------------------------|--|--|--|--|--|--|
| 1 | Purpos                              | e for which the valuation is made                                                                                                                  | :                     | To assess Fair Market Value of the property for Bank Loan<br>Purpose.                                                                                                                                                                                                                                                                                                                                                                                                                                                 |  |  |  |  |  |  |
| 2 | a)                                  | Date of inspection                                                                                                                                 | :                     | 26.08.2024                                                                                                                                                                                                                                                                                                                                                                                                                                                                                                            |  |  |  |  |  |  |
|   | b)                                  | Date of which the valuation is made                                                                                                                | :                     | 27.08.2024                                                                                                                                                                                                                                                                                                                                                                                                                                                                                                            |  |  |  |  |  |  |
| 3 | List of<br>I)<br>II)<br>III)<br>IV) | Limited(The Developers) And Mr. Mayures<br>Copy of Approved Building Plan No.C2/57<br>Copy of RERA Certificate No.P516000<br>Regulatory Authority. | sh Va<br>9/20<br>)256 | 2 Dated 05.12.2022 between M/s. Jaikumar Construction<br>asant Lokhande & Mrs. Revati Mayuresh Lokhande(The buyer<br>21 Dated 01.11.2021 issued by Nashik Municipal Corporation<br>19 Dated 01.07.2020 issued by Maharashtra Real Estat<br>3P/C2/579/2021 Dated 01.11.2021 issued by Nashik Municipa                                                                                                                                                                                                                  |  |  |  |  |  |  |
| 4 | with Ph                             | of the owner(s) and his / their address (es)<br>none no. (details of share of each owner in<br>f joint ownership)                                  | :                     | Mr.Mayuresh Vasant Lokhande & Mrs. Revati Mayures<br>LokhandeResidential Flat No. 606, 6th Floor, Wing - E, "Parksyd<br>Nest", Phase-II, Opp. to Rasbihari International Schoo<br>Hanuman Nagar, Mumbai - Agra National Highway, Village<br>Nashik, Taluka - Nashik, District - Nashik, Nashik, 422003<br>State - Maharashtra, India.Contact Person :<br>Mr.Mayuresh Vasant Lokhande & Mrs. Revati Mayures<br>Lokhande (Owner)<br>Mobile No. 7030800777Joint Ownership<br>Details of ownership share is not available |  |  |  |  |  |  |
| 5 |                                     | escription of the property (Including nold / freehold etc.)                                                                                        | :                     | The property is a Residential Flat located on 6 <sup>th</sup> Floor. (<br>BHK) The property is at 8.9 KM distance from Nashik Roa<br>Railway Station.<br>At the time of inspection building was unde<br>construction.                                                                                                                                                                                                                                                                                                 |  |  |  |  |  |  |