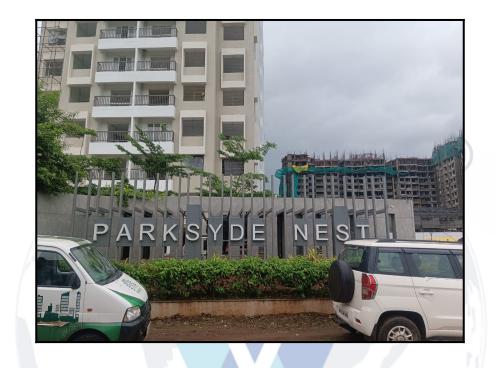

# Valuation Report of the Immovable Property

Details of the property under consideration:

Name of Owner : Mr.Mayuresh Vasant Lokhande & Mrs. Revati Mayuresh Lokhande

Residential Flat No. 606, 6<sup>th</sup> Floor, Wing - E, **"Parksyde Nest"**, Phase-II, Opp. to Rasbihari International School, Hanuman Nagar, Mumbai - Agra National Highway, Village - Nashik, Taluka -Nashik, District - Nashik, Nashik, 422003, State - Maharashtra, India.

## VALUATION OPINION REPORT

This is to certify that the under construction property bearing Residential Flat No. 606, 6<sup>th</sup> Floor, Wing - E, **"Parksyde Nest"**, Phase-II, Opp. to Rasbihari International School, Hanuman Nagar, Mumbai - Agra National Highway, Village - Nashik, Taluka - Nashik, District - Nashik, Nashik, 422003, State - Maharashtra, India belongs to **Mr.Mayuresh Vasant Lokhande & Mrs. Revati Mayuresh Lokhande**.