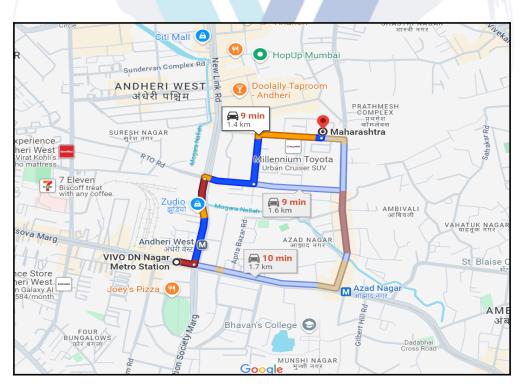

## Route Map of the property

Note: Red marks shows the exact location of the property

#### Longitude Latitude: 19°8'4.2"N 72°50'12.1"E

Note: The Blue line shows the route to site distance from nearest Metro Station (D N Nagar - 1.4 km.).