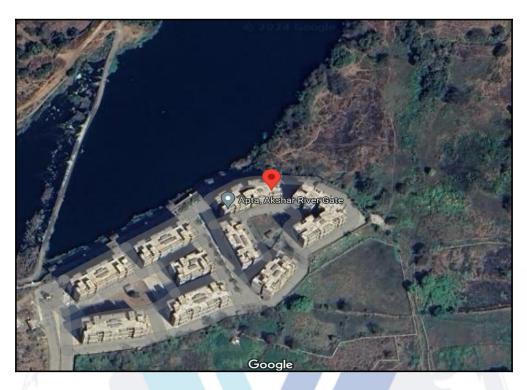

# Route Map of the property

Note: Red marks shows the exact location of the property

#### Longitude Latitude: 18°51'29.0"N 73°9'15.7"E

Note: The Blue line shows the route to site distance from nearest Railway Station (Rasayanit - 8.4 km.).