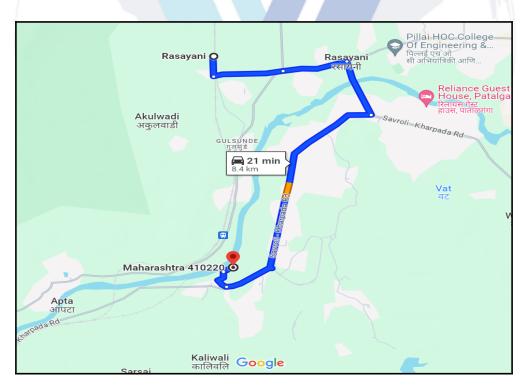

# Route Map of the property

Note: Red marks shows the exact location of the property

#### Longitude Latitude: 18°51'29.0"N 73°9'15.7"E

Note: The Blue line shows the route to site distance from nearest Railway Station (Rasayanit - 8.4 km.).