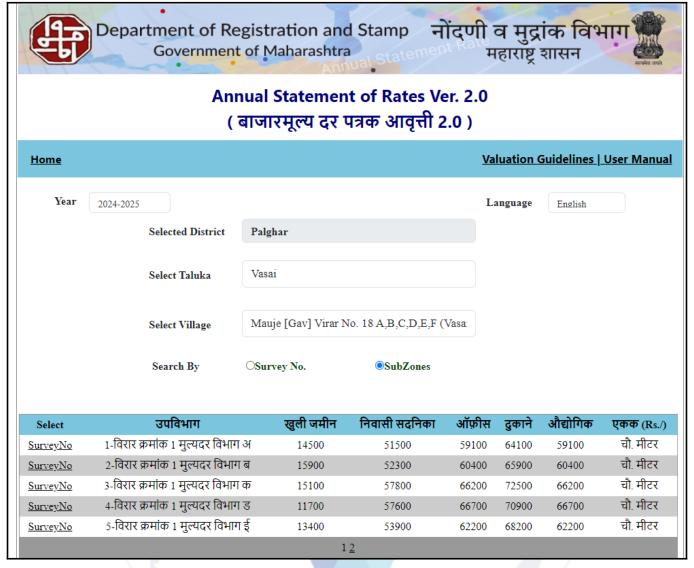

## **Ready Reckoner Rate**

| Stamp Duty Ready Reckoner Market Value Rate for Flat                      | 57600     |          |          |         |
|---------------------------------------------------------------------------|-----------|----------|----------|---------|
| Increase by 5% on Flat Located on 6 <sup>th</sup> Floor                   | 2880      | //       |          |         |
| Stamp Duty Ready Reckoner Market Value Rate (After Increase/Decrease) (A) | 60,480.00 | Sq. Mtr. | 5,619.00 | Sq. Ft. |
| Stamp Duty Ready Reckoner Market value Rate for Land (B)                  | 11700     |          |          |         |
| The difference between land rate and building rate(A-B=C)                 | 48,780.00 |          |          |         |
| Percentage after Depreciation as per table(D)                             | 10%       |          |          |         |
| Rate to be adopted after considering depreciation [B + (C X D)]           | 55,602.00 | Sq. Mtr. | 5,166.00 | Sq. Ft. |

#### **Multi-Storied building with Lift**

For residential premises / commercial unit / office on above floor in multistoried building, the rate mentioned in the ready reckoner will be increased as under:

|    | Location of Flat / Commercial Unit in the building | Rate                                                     |  |
|----|----------------------------------------------------|----------------------------------------------------------|--|
| a) | On Ground to 4 Floors                              | No increase for all floors from ground to 4 floors       |  |
| b) | 5 Floors to 10 Floors                              | Increase by 5% on units located between 5 to 10 floors   |  |
| c) | 11 Floors to 20 Floors                             | Increase by 10% on units located between 11 to 20 floors |  |

Since 1989

| d) | 21 Floors to 30 Floors | Increase by 15% on units located between 21 to 30 floors |
|----|------------------------|----------------------------------------------------------|
| e) | 31 Floors and above    | Increase by 20% on units located on 31 and above floors  |

**Depreciation Percentage Table** 

| Completed Age of Building in Years | Value in percent after depreciation       |                                                                                                                                                              |  |
|------------------------------------|-------------------------------------------|--------------------------------------------------------------------------------------------------------------------------------------------------------------|--|
|                                    | R.C.C Structure / other Pukka Structure   | Cessed Building, Half or Semi-Pukka<br>Structure & Kaccha Structure.                                                                                         |  |
| 0 to 2 Years                       | 100%                                      | 100%                                                                                                                                                         |  |
| Above 2 & up to 5 Years            | 95%                                       | 95%                                                                                                                                                          |  |
| Above 5 Years                      | depreciation is to be considered. However | After initial 5 year for every year 1.5% depreciation is to be considered. However maximum deduction available as per this shall be 85% of Market Value rate |  |