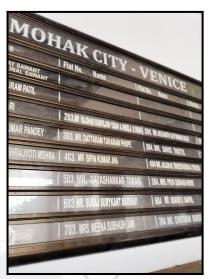

## **Details of the property under consideration:**

Name of Owner: Mr. Suraj Suryakant Madhavi

Residential Flat No. D/603, 6<sup>th</sup> Floor, Building No 60, Wing - D, **"VENICE"**, Mohak City, Village - Virar, Taluka - Vasai, District - Palghar, Virar (East), PIN - 401 305, State - Maharashtra, India.

# Residential Flat No. D/603, 6<sup>th</sup> Floor, Building No 60, Wing - D, **"VENICE"**, Mohak City, Village - Virar, Taluka - Vasai, District - Palghar, Virar (East), PIN - 401 305, State - Maharashtra, India