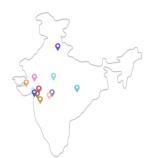

## **Route Map of the property**

Note: Red marks shows the exact location of the property

Longitude Latitude: 19°26'33.9"N 72°49'4.6"E

Note: The Blue line shows the route to site distance from nearest Railway Station (virar - 1.5 km.).