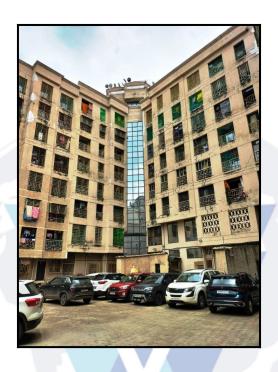

## **Actual Site Photographs**

#### **Building**

The building under reference is having Ground + 7 Upper Floors. It is a R.C.C. Framed Structure with 9" thick external walls and 6" Thk. Brick Masonery walls. The external condition of building is Good. The building is used for Residential purpose. 6th Floor is having 6 Residential Flat. The building is having 1 lift.