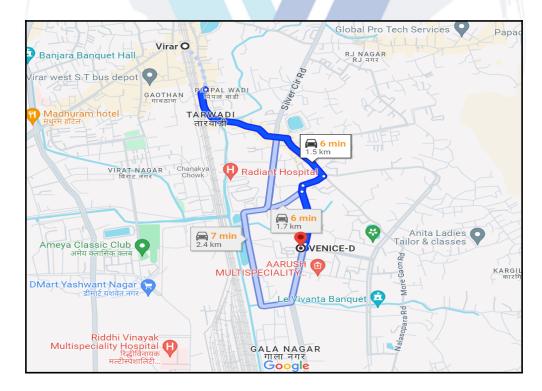

## **Route Map of the property**

Note: Red marks shows the exact location of the property

Longitude Latitude: 19°26'33.9"N 72°49'4.6"E

Note: The Blue line shows the route to site distance from nearest Railway Station (virar - 1.5 km.).

#### Location

The said building is located at Village - Virar, Taluka - Vasai, District - Palghar, PIN - 401 305. The property falls in Residential Zone. It is at a traveling distance 1.5 km. from virar Railway Station.