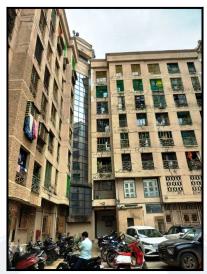

## **Actual Site Photographs**

#### **Building**

The building under reference is having Ground + 7 Upper Floors. It is a R.C.C. Framed Structure with 9" thick external walls and 6" Thk. Brick Masonery walls. The external condition of building is Good. The building is used for Residential purpose. 6th Floor is having 6 Residential Flat. The building is having 1 lift.