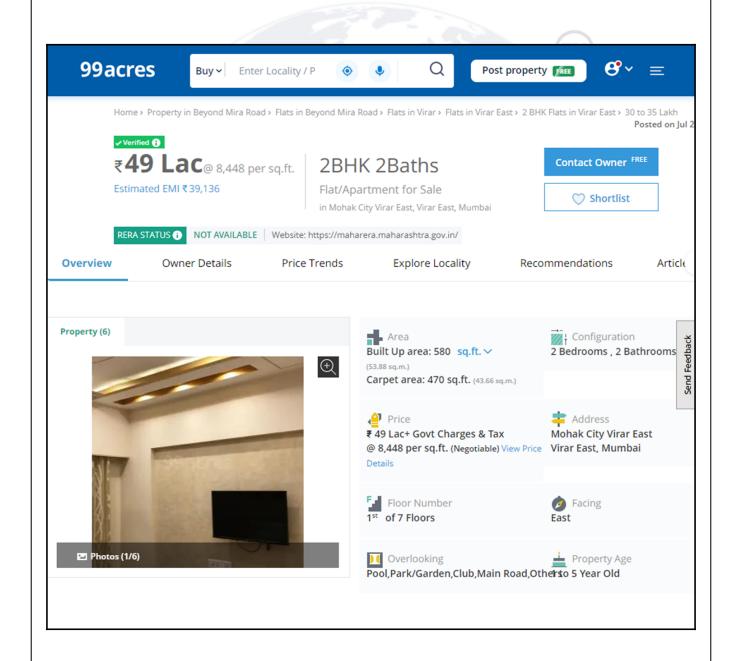

## **Price Indicators**

| Property         | Mohak City, Virar        |           |          |
|------------------|--------------------------|-----------|----------|
| Source           | https://www.99acres.com/ |           |          |
| Floor            | 1st                      |           |          |
|                  | Carpet                   | Built Up  | Saleable |
| Area             | 470.00                   | 564.00    | -        |
| Percentage       | -                        | 20%       | -        |
| Rate Per Sq. Ft. | ₹10,426.00               | ₹8,688.00 | -        |