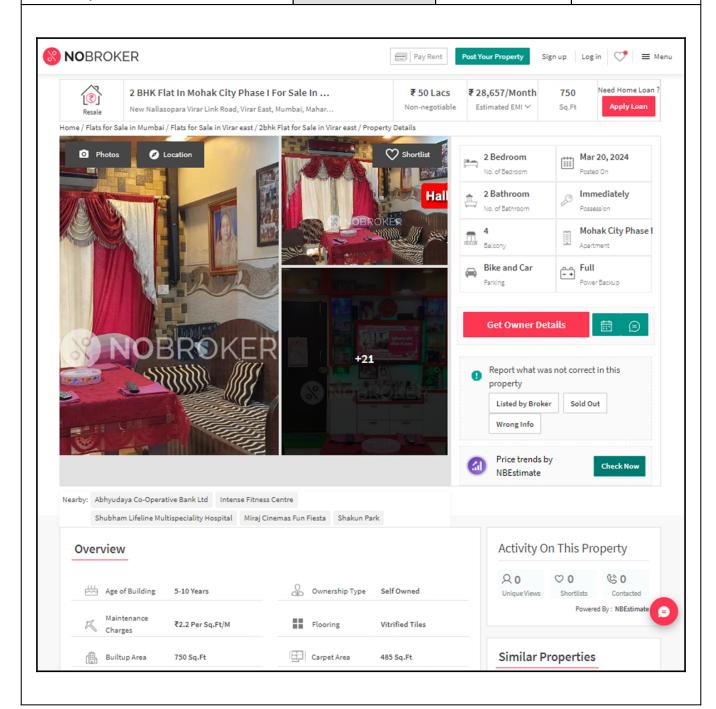

| Property         | Mohak City, Virar East |              |          |  |
|------------------|------------------------|--------------|----------|--|
| Source           | Nobroker.com           | Nobroker.com |          |  |
| Floor            | Middle                 | Middle       |          |  |
|                  | Carpet                 | Built Up     | Saleable |  |
| Area             | 485.00                 | 582.00       | -        |  |
| Percentage       | -                      | 20%          | -        |  |
| Rate Per Sq. Ft. | ₹10,309.00             | ₹8,591.00    | -        |  |