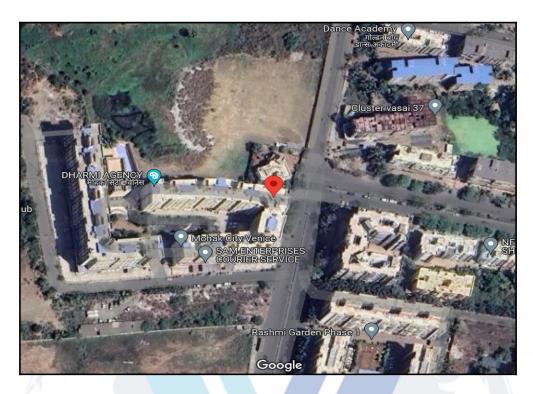

## **Route Map of the property**

Note: Red marks shows the exact location of the property

Longitude Latitude: 19°26'33.9"N 72°49'4.6"E

Note: The Blue line shows the route to site distance from nearest Railway Station (virar - 1.5 km.).