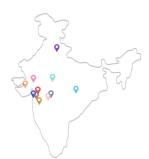

# **Route Map of the property**

Note: Red marks shows the exact location of the property

Longitude Latitude: 19°20'25.1"N 72°48'13.4"E

Note: The Blue line shows the route to site distance from nearest Railway Station (Vasai - 6.5 km.).