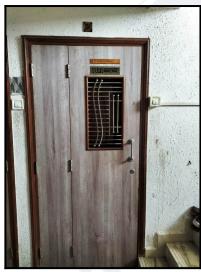

# **Actual Site Photographs**

#### **Residential Flat:**

The Residential Flat under reference is situated on the 2<sup>nd</sup> Floor The composition of Residential Flat is 2 Bedroom + Living Room + Kitchen + Dining + 2 Toilet + 2 Passage.+ Flowerbed + Dry Balcony Area (i.e. 2 BHK flat with 2 Toilets). This Residential Flat is Vitrified tiles flooring, Teak wood door frame with flush shutters, Powder coated Aluminum sliding windows, Concealed plumbing with C.P. fittings. Electrical wiring with concealed etc.