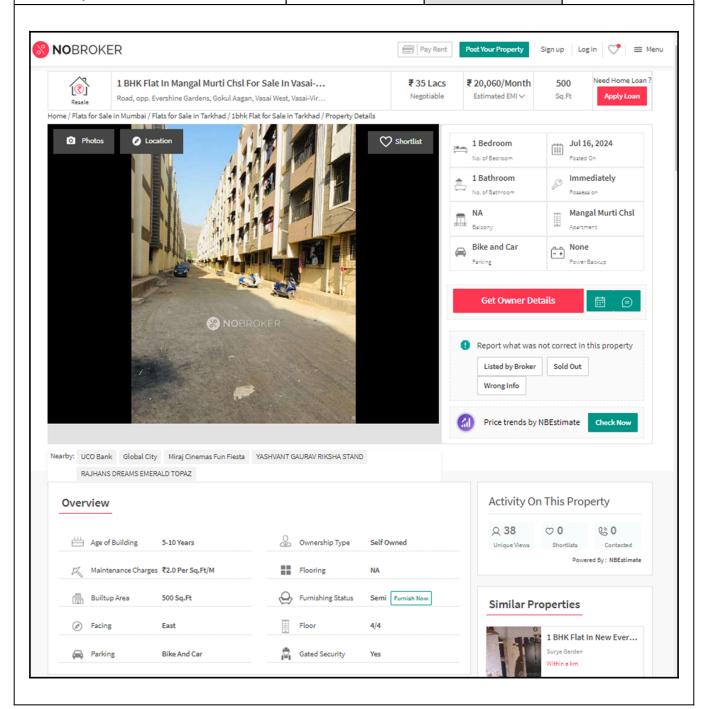

| Property         | Residential Flat |              |          |  |
|------------------|------------------|--------------|----------|--|
| Source           | Nobroker.com     | Nobroker.com |          |  |
| Floor            | -                | -            |          |  |
|                  | Carpet           | Built Up     | Saleable |  |
| Area             | 417.00           | 500.00       | -        |  |
| Percentage       | -                | %            | -        |  |
| Rate Per Sq. Ft. | ₹8,393.00        | ₹7,000.00    | -        |  |