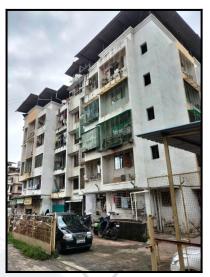

# **Actual Site Photographs**

#### Location

The said building is located at Village - Malonde, Taluka - Vasai, District - Palghar, PIN - 401 201. The property falls in Residential Zone. It is at a traveling distance 6.5 km. from Vasai Railway Station.

#### **Building**

The building under reference is having Ground + 4 Upper Floors. It is a R.C.C. Framed Structure with 9" thick external walls and 6" Thk. Brick Masonery walls. The external condition of building is Good. The building is used for Residential purpose. 2nd Floor is having 4 Residential Flat. The building is having 1 lift.