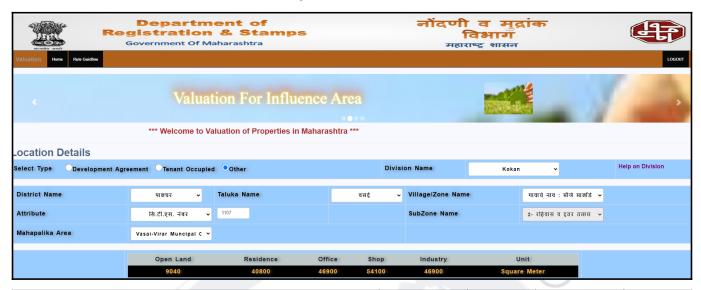

# **Ready Reckoner Rate**

| Stamp Duty Ready Reckoner Market Value Rate for Flat                      |    | 40800     |          |          |         |
|---------------------------------------------------------------------------|----|-----------|----------|----------|---------|
| Flat Located on 2 <sup>nd</sup> Floor                                     |    |           |          |          |         |
| Stamp Duty Ready Reckoner Market Value Rate (After Increase/Decrease) (A) | 4/ | 40,800.00 | Sq. Mtr. | 3,790.00 | Sq. Ft. |
| Stamp Duty Ready Reckoner Market value Rate for Land (B)                  |    | 9040      |          |          |         |
| The difference between land rate and building rate(A-B=C)                 |    | 31,760.00 |          |          |         |
| Percentage after Depreciation as per table(D)                             | 7  | 11%       |          |          |         |
| Rate to be adopted after considering depreciation [B + (C X D)]           |    | 37,306.00 | Sq. Mtr. | 3,466.00 | Sq. Ft. |