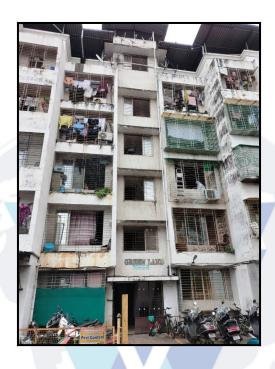

# **Actual Site Photographs**

#### **Building**

The building under reference is having Ground + 4 Upper Floors. It is a R.C.C. Framed Structure with 9" thick external walls and 6" Thk. Brick Masonery walls. The external condition of building is Good. The building is used for Residential purpose. 2nd Floor is having 4 Residential Flat. The building is having 1 lift.