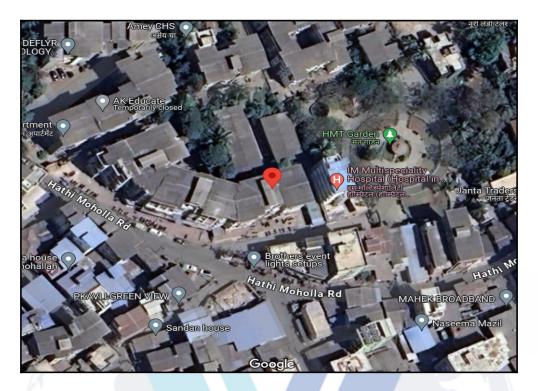

#### Location

The said building is located at Village - Malonde, Taluka - Vasai, District - Palghar, PIN - 401 201. The property falls in Residential Zone. It is at a traveling distance 6.5 km. from Vasai Railway Station.