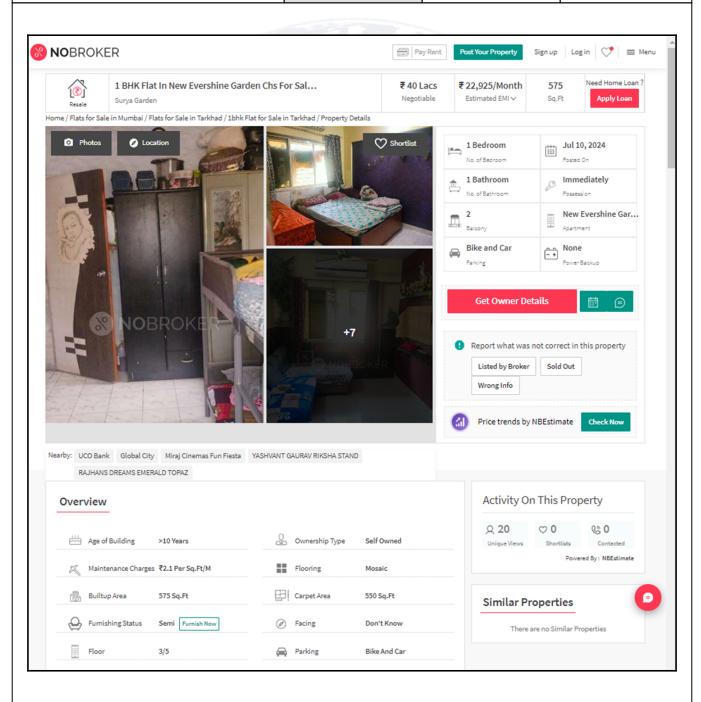

# **Price Indicators**

| Property         | Residential Flat |           |          |
|------------------|------------------|-----------|----------|
| Source           | Nobroker.com     |           |          |
| Floor            | -                |           |          |
|                  | Carpet           | Built Up  | Saleable |
| Area             | 550.00           | 660.00    | -        |
| Percentage       | -                | 20%       | -        |
| Rate Per Sq. Ft. | ₹7,273.00        | ₹6,061.00 | -        |