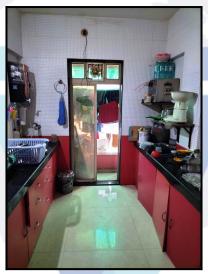

# **Actual Site Photographs**

#### **Residential Flat:**

The Residential Flat under reference is situated on the 2<sup>nd</sup> Floor The composition of Residential Flat is 2 Bedroom + Living Room + Kitchen + Dining + 2 Toilet + 2 Passage.+ Flowerbed + Dry Balcony Area (i.e. 2 BHK flat with 2 Toilets). This Residential Flat is Vitrified tiles flooring, Teak wood door frame with flush shutters, Powder coated Aluminum sliding windows, Concealed plumbing with C.P. fittings. Electrical wiring with concealed etc.