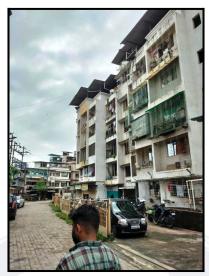

# **Actual Site Photographs**

#### **Building**

The building under reference is having Ground + 4 Upper Floors. It is a R.C.C. Framed Structure with 9" thick external walls and 6" Thk. Brick Masonery walls. The external condition of building is Good. The building is used for Residential purpose. 2nd Floor is having 4 Residential Flat. The building is having 1 lift.