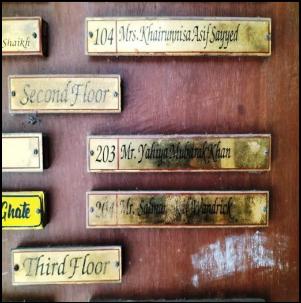

# Details of the property under consideration:

Name of Owner: Mr. Salman Asif Wandrick & Mrs. Sharifa Asif Wandrick

Residential Flat No. 204, 2<sup>nd</sup> Floor, Building No 1, Wing - C, "Green Land", Govind Nagar Complex, Hatti Mohalla, Village - Malonde, Taluka - Vasai, District - Palghar, Vasai Road (West), PIN - 401 201, State - Maharashtra, India.

| Boundaries | : Building |                   | Flat                 |
|------------|------------|-------------------|----------------------|
| North      | :          | Green Park        | Flat No. 203         |
| South      | :          | Internal Road     | Marginal Space       |
| East       | :          | St. Mary Hospital | Marginal Space       |
| West       | :          | Green View        | Lobby / Flat No. 201 |