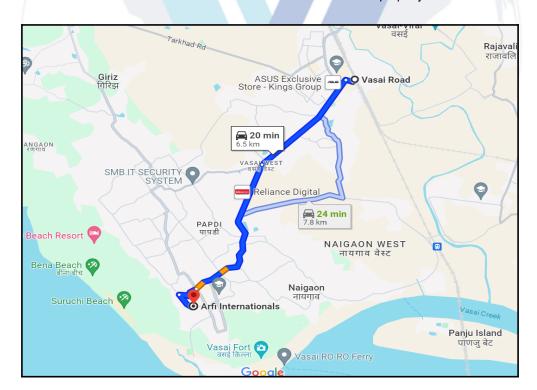

# **Route Map of the property**

Note: Red marks shows the exact location of the property

Longitude Latitude: 19°20'25.1"N 72°48'13.4"E

Note: The Blue line shows the route to site distance from nearest Railway Station (Vasai - 6.5 km.).