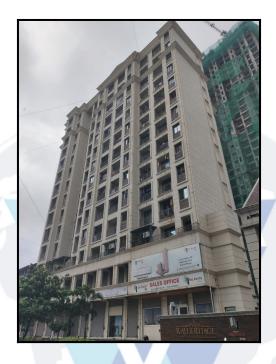

# Valuation Report of the Immovable Property

Details of the property under consideration:

Name of Owner : Mr. Yash Surendra Nag, Mrs. Sangeeta Surendra Nag & Mr. Surendra Ramnarayan Nag

Residential Flat No. 202, 2<sup>nd</sup> Floor, **"Raj Heritage 1"**, Near SVBP School, Ramdev Park Road, Village - Goddeo, Mira Road (East), Taluka - Thane , District - Thane , PIN - 401 107, State - Maharashtra, Country - India.

### VALUATION OPINION REPORT

This is to certify that the property bearing Residential Flat No. 202, 2<sup>nd</sup> Floor, "Raj Heritage 1", Near SVBP School, Ramdev Park Road, Village - Goddeo, Mira Road (East), Taluka - Thane , District - Thane , PIN - 401 107, State -Maharashtra, Country - India belongs to Mr. Yash Surendra Nag, Mrs. Sangeeta Surendra Nag & Mr. Surendra Ramnarayan Nag.