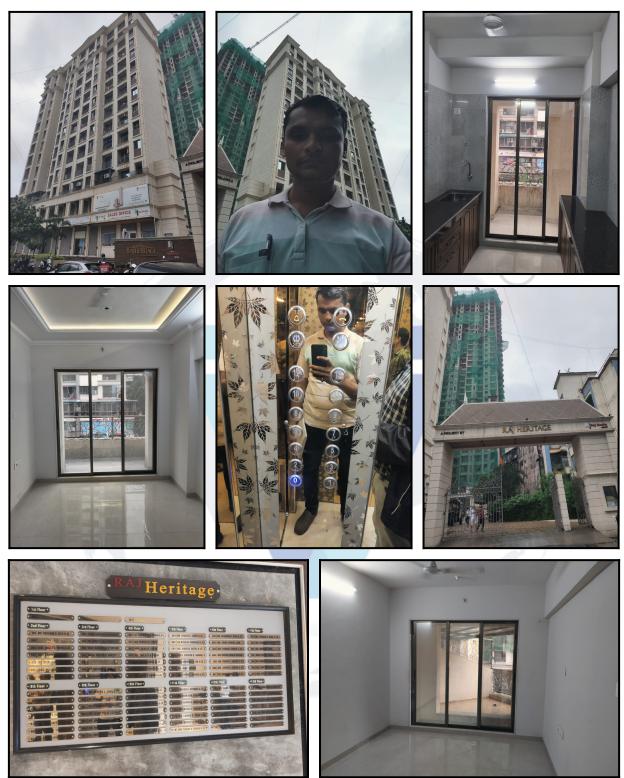

# Valuation Report of the Immovable Property

Details of the property under consideration:

Name of Owner : Mr. Yash Surendra Nag, Mrs. Sangeeta Surendra Nag & Mr. Surendra Ramnarayan Nag

Residential Flat No. 202, 2<sup>nd</sup> Floor, **"Raj Heritage 1"**, Near SVBP School, Ramdev Park Road, Village - Goddeo, Mira Road (East), Taluka - Thane , District - Thane , PIN - 401 107, State - Maharashtra, Country - India.

### VALUATION OPINION REPORT

This is to certify that the property bearing Residential Flat No. 202, 2<sup>nd</sup> Floor, "Raj Heritage 1", Near SVBP School, Ramdev Park Road, Village - Goddeo, Mira Road (East), Taluka - Thane , District - Thane , PIN - 401 107, State -Maharashtra, Country - India belongs to Mr. Yash Surendra Nag, Mrs. Sangeeta Surendra Nag & Mr. Surendra Ramnarayan Nag.

An ISO 9001 : 2015 Certified Company

|      | West                                                                                                   | :  | Marginal Space                                                       | Details not available           |  |
|------|--------------------------------------------------------------------------------------------------------|----|----------------------------------------------------------------------|---------------------------------|--|
| 14   | Dimensions of the site                                                                                 | :  | N. A. as property under conside a building.                          | ration is a Residential Flat in |  |
|      |                                                                                                        | :  | As per the Deed                                                      | As per Actuals                  |  |
|      | North                                                                                                  | :  | Details not available                                                | Flat No. 203                    |  |
|      | South                                                                                                  | :  | Details not available                                                | Marginal Space                  |  |
|      | East                                                                                                   | :  | Details not available                                                | Lobby                           |  |
|      | West                                                                                                   | :  | Details not available                                                | Marginal Space                  |  |
| 15   | Extent of the site                                                                                     |    | Carpet Area in Sq. Ft. = 771.39<br>(Area as per Site measurement     | )                               |  |
|      |                                                                                                        |    | Carpet Area in Sq. Ft. = 448.00<br>(Area As Per Agreement For Sa     |                                 |  |
|      |                                                                                                        |    | Built Up Area in Sq. Ft. = 492.80<br>(Carpet Area + 10%)             | )                               |  |
| 15.1 | Latitude, Longitude & Co-ordinates of Flat                                                             | :  | 19°17'32.6"N 72°52'2.7"E                                             |                                 |  |
| 16   | Extent of the site considered for Valuation                                                            |    | Carpet Area in Sq. Ft. = 448.00<br>( Area As Per Agreement For Sale) |                                 |  |
| 17   | Whether occupied by the owner / tenant? If occupied by tenant since how long? Rent received per month. | :  | Vacant                                                               |                                 |  |
| II   | APARTMENT BUILDING                                                                                     |    |                                                                      | rs.                             |  |
| 1.   | Name of the Apartment                                                                                  | :  | Raj Heritage 1                                                       | 1                               |  |
| 2.   | Description of the locality Residential /<br>Commercial / Mixed                                        | :  | Residential                                                          |                                 |  |
| 3.   | Year of Construction                                                                                   | V. | 2022 (As Per Part Occupancy C                                        | Certificate)                    |  |
| 4.   | Number of Floors                                                                                       | :  | Part Ground + Part Stilt + 13 Up                                     | oper Floors                     |  |
| 5.   | Type of Structure                                                                                      | :  | R.C.C. Framed Structure                                              |                                 |  |
| 6.   | Number of Dwelling units in the building                                                               | ÷  | 2 <sup>nd</sup> Floor is having 7 Flats                              |                                 |  |
| 7.   | Quality of Construction                                                                                | :  | Good                                                                 |                                 |  |
| 8.   | Appearance of the Building                                                                             | :  | Good                                                                 |                                 |  |
| 9.   | Maintenance of the Building                                                                            | :  | Good                                                                 |                                 |  |
| 10.  | Facilities Available                                                                                   |    |                                                                      |                                 |  |
| 10.  |                                                                                                        | 1  | 01:#-                                                                |                                 |  |
| 10.  | Lift                                                                                                   | :  | 2 Lifts                                                              |                                 |  |
| 10.  | Lift Protected Water Supply                                                                            | :  | 2 Lifts<br>Municipal Water Supply                                    |                                 |  |