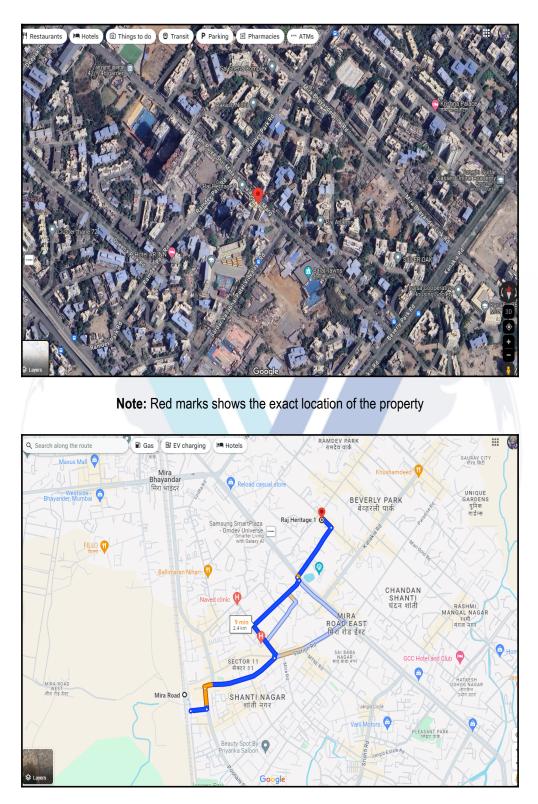

### Latitude Longitude : 19°17'32.6"N 72°52'2.7"E

### Punjab National Bank Mira Road East Branch

MIra Road East Branch, Shop No 1 yo 5, Shanti Plaza, Sector 11, Shanti Nagar, Mira Road (East), Thane 401107