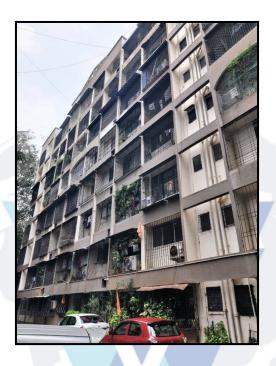

### Building

The building under reference is having Ground + 7 Upper Floors. It is a R.C.C. Framed Structure with 9" thick external walls and 6" Thk. Brick Masonery walls. The external condition of building is Good. The building is used for Residential purpose. 5th Floor is having 4 Residential Flat. The building is having 1 lift.

## **Actual Site Photographs**