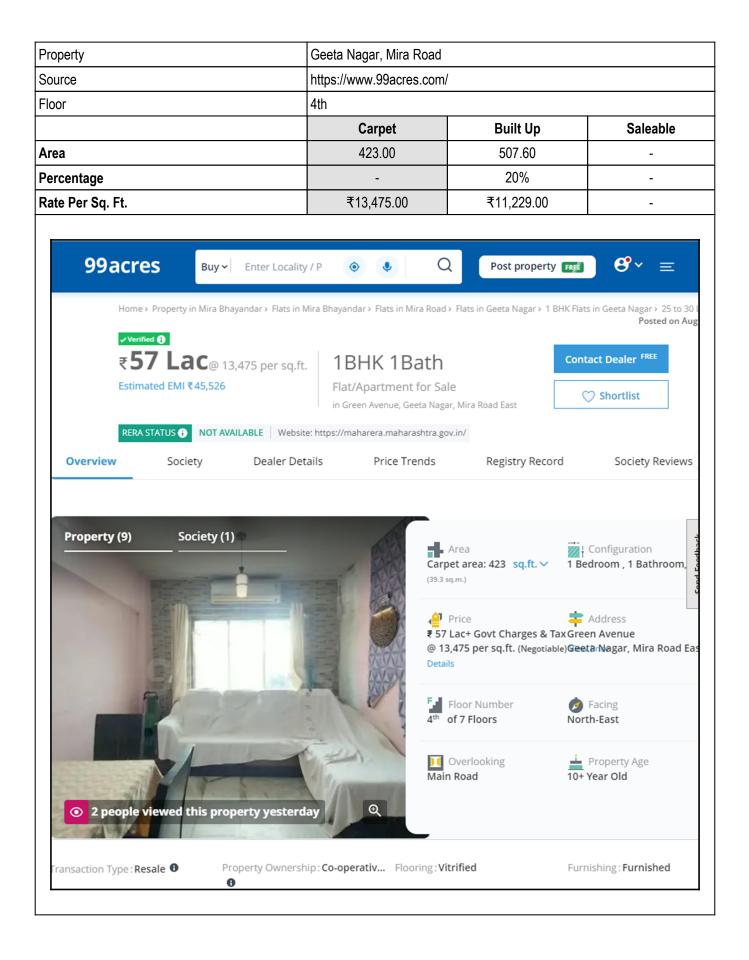

## **Sale Instances**

| Property   |                                                                                                                                                                                                                                                                                                                                                                                                                                 | Geeta Sarovar, Geeta n                                                                                                                                                                                                                                                                                                           | agar, Mira Road             |                           |  |
|------------|---------------------------------------------------------------------------------------------------------------------------------------------------------------------------------------------------------------------------------------------------------------------------------------------------------------------------------------------------------------------------------------------------------------------------------|----------------------------------------------------------------------------------------------------------------------------------------------------------------------------------------------------------------------------------------------------------------------------------------------------------------------------------|-----------------------------|---------------------------|--|
| Source     |                                                                                                                                                                                                                                                                                                                                                                                                                                 | Index no.2                                                                                                                                                                                                                                                                                                                       | Index no.2                  |                           |  |
| Floor      |                                                                                                                                                                                                                                                                                                                                                                                                                                 | 4th                                                                                                                                                                                                                                                                                                                              | 4th                         |                           |  |
|            |                                                                                                                                                                                                                                                                                                                                                                                                                                 | Carpet                                                                                                                                                                                                                                                                                                                           | Built Up                    | Saleable                  |  |
| Area       |                                                                                                                                                                                                                                                                                                                                                                                                                                 | 277.50                                                                                                                                                                                                                                                                                                                           | 333.00                      | -                         |  |
| Percentag  | je                                                                                                                                                                                                                                                                                                                                                                                                                              | -                                                                                                                                                                                                                                                                                                                                | 20%                         | -                         |  |
| Rate Per S | Sq. Ft.                                                                                                                                                                                                                                                                                                                                                                                                                         | ₹15,496.00                                                                                                                                                                                                                                                                                                                       | ₹12,913.00                  | -                         |  |
|            |                                                                                                                                                                                                                                                                                                                                                                                                                                 |                                                                                                                                                                                                                                                                                                                                  |                             |                           |  |
|            | 23/08/2024, 15:06                                                                                                                                                                                                                                                                                                                                                                                                               | igr_144                                                                                                                                                                                                                                                                                                                          | 116                         |                           |  |
|            | 14416337<br>07-08-2024                                                                                                                                                                                                                                                                                                                                                                                                          | सूची क्र.2                                                                                                                                                                                                                                                                                                                       | दुय्यम निबंधक : सह दु.नि.ठा | णे ७                      |  |
|            | Note:-Generated Through eSearch                                                                                                                                                                                                                                                                                                                                                                                                 |                                                                                                                                                                                                                                                                                                                                  | दस्त क्रमांक : 14416/2024   |                           |  |
|            | Module, For original report please contact concern SRO office.                                                                                                                                                                                                                                                                                                                                                                  |                                                                                                                                                                                                                                                                                                                                  | नोदंणी :<br>Bogn:62m        |                           |  |
|            |                                                                                                                                                                                                                                                                                                                                                                                                                                 |                                                                                                                                                                                                                                                                                                                                  | Regn:63m                    |                           |  |
|            |                                                                                                                                                                                                                                                                                                                                                                                                                                 | गावाचे नाव : भाईंदर                                                                                                                                                                                                                                                                                                              |                             |                           |  |
|            | (1)विलेखाचा प्रकार                                                                                                                                                                                                                                                                                                                                                                                                              | करारनामा                                                                                                                                                                                                                                                                                                                         |                             |                           |  |
|            | (2)मोबदला                                                                                                                                                                                                                                                                                                                                                                                                                       | 4300000                                                                                                                                                                                                                                                                                                                          |                             |                           |  |
|            | (3) बाजारभाव(भाडेपटटयाच्या<br>बाबतितपटटाकार आकारणी देतो की<br>पटटेदार ते नमुद करावे)                                                                                                                                                                                                                                                                                                                                            | 2349920                                                                                                                                                                                                                                                                                                                          |                             |                           |  |
|            | (4) भू-मापन,पोटहिस्सा व<br>घरक्रमांक(असल्यास)                                                                                                                                                                                                                                                                                                                                                                                   | 1) पालिकेचे नाव:मिरा-भाईदर मनपाइतर वर्णन :, इतर माहिती: , इतर माहिती:<br>मौजे भाईंदर,ता. जी. ठाणे येथील सदनिका क्र. ए/404 चौथा मजला,गीता सरोवर<br>ए विंग को ऑप हौ सो लि.,गीता नगर फेज 7,मीरा भाईंदर रोड,फ्लायओव्हर ब्रिज<br>जवळ,भाईंदर पु.,क्षेत्र 30.92 चौ.मि. बिल्टअप( ( Survey Number : 38/7, 43/1,<br>34/4, 42/P, 42/1 ; ) ) |                             | ीता सरोवर<br>गओव्हर ब्रिज |  |
|            | (5) क्षेत्रफळ                                                                                                                                                                                                                                                                                                                                                                                                                   | 30.92 चौ.मीटर                                                                                                                                                                                                                                                                                                                    |                             |                           |  |
|            | (6)आकारणी किंवा जुडी देण्यात असेल<br>तेव्हा.                                                                                                                                                                                                                                                                                                                                                                                    |                                                                                                                                                                                                                                                                                                                                  |                             |                           |  |
|            | (7) दस्तऐवज करुन देणा-या/लिहून 1): नाव:-जुबेर सत्तार खान वय:-55 पत्ता:-प्लॉट नं: ., माळा नं: ., इमारतीचे नाव: ए/404 चौथा   ठेवणा-या पक्षकाराचे नाव किंवा दिवाणी मजला, गीता सरोवर ए विंग को ऑप हौ सो लि., गीता नगर फेज 7, मीरा भाईंदर रोड, फ्लायओव्हर   न्यायालयाचा हुकुमनामा किंवा आदेश ब्रिज जवळ, भाईंदर पु., ब्लॉक नं: ., रोड नं: ., महाराष्ट्र, ठाणे. पिन कोड:-401105 पॅन नं:-   असल्यास,प्रतिवादिचे नाव व पत्ता. CJSPK9270K |                                                                                                                                                                                                                                                                                                                                  | ड, फ्लायओव्हर               |                           |  |
|            | (8)दस्तऐवज करुन घेणा-या पक्षकाराचे<br>व किंवा दिवाणी न्यायालयाचा हुकुमनामा<br>किंवा आदेश असल्यास,प्रतिवादिचे नाव<br>व पत्ता                                                                                                                                                                                                                                                                                                     | व किंवा दिवाणी न्यायालयाचा हुकुमनामा गुप्ता चाळ, दत्त पाडा रोड, बी एम सी शाळे मागे, बोरीवली पु. मुंबई , ब्लॉक नं: ., रोड नं: ., महाराष्ट्र,<br>किंवा आदेश असल्यास,प्रतिवादिचे नाव मुम्बई. पिन कोड:-400066 पॅन नं:-BACPP1166M                                                                                                     |                             |                           |  |
|            | (9) दस्तऐवज करुन दिल्याचा दिनांक                                                                                                                                                                                                                                                                                                                                                                                                | 05/08/2024                                                                                                                                                                                                                                                                                                                       |                             |                           |  |
|            | (10)दस्त नोंदणी केल्याचा दिनांक                                                                                                                                                                                                                                                                                                                                                                                                 | 07/08/2024                                                                                                                                                                                                                                                                                                                       |                             |                           |  |
|            | (11)अनुक्रमांक,खंड व पृष्ठ                                                                                                                                                                                                                                                                                                                                                                                                      | 14416/2024                                                                                                                                                                                                                                                                                                                       |                             |                           |  |
|            | (12)बाजारभावाप्रमाणे मुद्रांक शुल्क                                                                                                                                                                                                                                                                                                                                                                                             | 301000                                                                                                                                                                                                                                                                                                                           |                             |                           |  |
|            | (13)बाजारभावाप्रमाणे नोंदणी शुल्क                                                                                                                                                                                                                                                                                                                                                                                               | 30000                                                                                                                                                                                                                                                                                                                            |                             |                           |  |