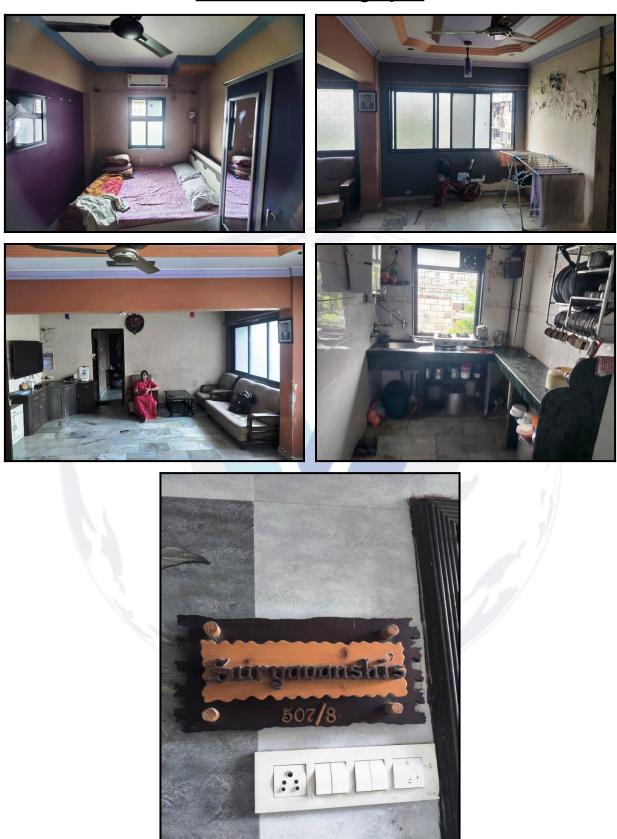

### **Residential Flat:**

The Residential Flat under reference is situated on the 5<sup>th</sup> Floor The composition of Residential Flat is 2 Bedroom + Living Room + Kitchen + 2 Toilet + Dining + 2 Passage + WC.(i.e. 2 BHK) As per site inspection, Flat No. 507 & 508 are internally amalgamated by removing common wall between both living rooms with common entrance from Flat No. 508 to form a single flat. This Residential Flat is Marble Flooring, Teak wood door frame with flush shutters, Powder coated Aluminum sliding windows, Concealed plumbing with C.P. fittings. Electrical wiring with concealed etc.

## **Actual Site Photographs**