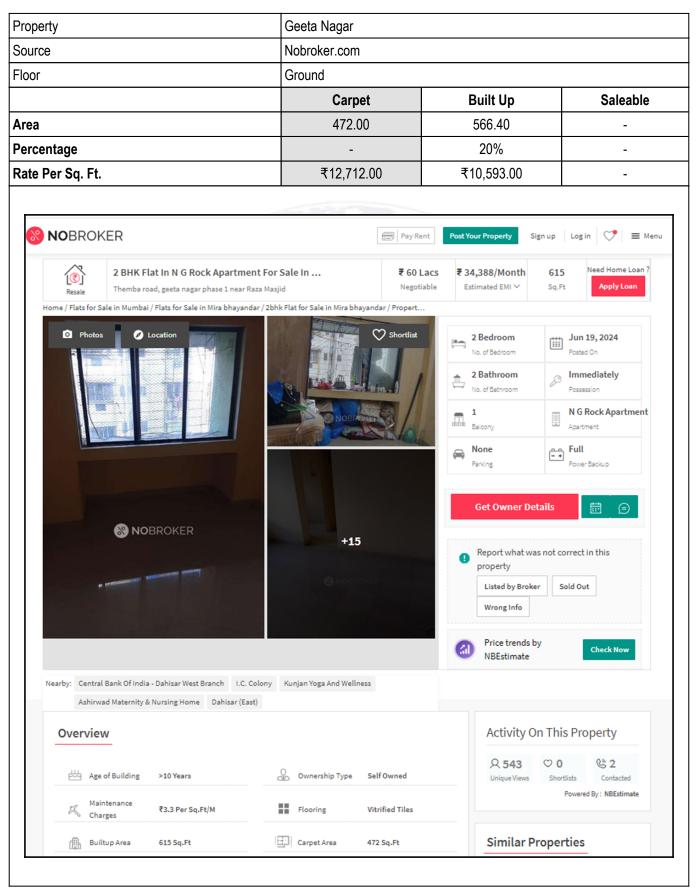

## **Sale Instances**

| Property   |                                                                                                                                                                                                                                                                                                                                                                                                                                 | Geeta Sarovar, Geeta n                                                                                                                                                                                                                                                                                                           | agar, Mira Road             |                           |  |
|------------|---------------------------------------------------------------------------------------------------------------------------------------------------------------------------------------------------------------------------------------------------------------------------------------------------------------------------------------------------------------------------------------------------------------------------------|----------------------------------------------------------------------------------------------------------------------------------------------------------------------------------------------------------------------------------------------------------------------------------------------------------------------------------|-----------------------------|---------------------------|--|
| Source     |                                                                                                                                                                                                                                                                                                                                                                                                                                 | Index no.2                                                                                                                                                                                                                                                                                                                       | Index no.2                  |                           |  |
| Floor      |                                                                                                                                                                                                                                                                                                                                                                                                                                 | 4th                                                                                                                                                                                                                                                                                                                              | 4th                         |                           |  |
|            |                                                                                                                                                                                                                                                                                                                                                                                                                                 | Carpet                                                                                                                                                                                                                                                                                                                           | Built Up                    | Saleable                  |  |
| Area       |                                                                                                                                                                                                                                                                                                                                                                                                                                 | 277.50                                                                                                                                                                                                                                                                                                                           | 333.00                      | -                         |  |
| Percentag  | je                                                                                                                                                                                                                                                                                                                                                                                                                              | -                                                                                                                                                                                                                                                                                                                                | 20%                         | -                         |  |
| Rate Per S | Sq. Ft.                                                                                                                                                                                                                                                                                                                                                                                                                         | ₹15,496.00                                                                                                                                                                                                                                                                                                                       | ₹12,913.00                  | -                         |  |
|            |                                                                                                                                                                                                                                                                                                                                                                                                                                 |                                                                                                                                                                                                                                                                                                                                  |                             |                           |  |
|            | 23/08/2024, 15:06                                                                                                                                                                                                                                                                                                                                                                                                               | igr_144                                                                                                                                                                                                                                                                                                                          | 116                         |                           |  |
|            | 14416337<br>07-08-2024                                                                                                                                                                                                                                                                                                                                                                                                          | सूची क्र.2                                                                                                                                                                                                                                                                                                                       | दुय्यम निबंधक : सह दु.नि.ठा | णे ७                      |  |
|            | Note:-Generated Through eSearch                                                                                                                                                                                                                                                                                                                                                                                                 |                                                                                                                                                                                                                                                                                                                                  | दस्त क्रमांक : 14416/2024   |                           |  |
|            | Module, For original report please contact concern SRO office.                                                                                                                                                                                                                                                                                                                                                                  |                                                                                                                                                                                                                                                                                                                                  | नोदंणी :<br>Bogn:62m        |                           |  |
|            |                                                                                                                                                                                                                                                                                                                                                                                                                                 |                                                                                                                                                                                                                                                                                                                                  | Regn:63m                    |                           |  |
|            |                                                                                                                                                                                                                                                                                                                                                                                                                                 | गावाचे नाव : भाईंदर                                                                                                                                                                                                                                                                                                              |                             |                           |  |
|            | (1)विलेखाचा प्रकार                                                                                                                                                                                                                                                                                                                                                                                                              | करारनामा                                                                                                                                                                                                                                                                                                                         |                             |                           |  |
|            | (2)मोबदला                                                                                                                                                                                                                                                                                                                                                                                                                       | 4300000                                                                                                                                                                                                                                                                                                                          |                             |                           |  |
|            | (3) बाजारभाव(भाडेपटटयाच्या<br>बाबतितपटटाकार आकारणी देतो की<br>पटटेदार ते नमुद करावे)                                                                                                                                                                                                                                                                                                                                            | 2349920                                                                                                                                                                                                                                                                                                                          |                             |                           |  |
|            | (4) भू-मापन,पोटहिस्सा व<br>घरक्रमांक(असल्यास)                                                                                                                                                                                                                                                                                                                                                                                   | 1) पालिकेचे नाव:मिरा-भाईदर मनपाइतर वर्णन :, इतर माहिती: , इतर माहिती:<br>मौजे भाईंदर,ता. जी. ठाणे येथील सदनिका क्र. ए/404 चौथा मजला,गीता सरोवर<br>ए विंग को ऑप हौ सो लि.,गीता नगर फेज 7,मीरा भाईंदर रोड,फ्लायओव्हर ब्रिज<br>जवळ,भाईंदर पु.,क्षेत्र 30.92 चौ.मि. बिल्टअप( ( Survey Number : 38/7, 43/1,<br>34/4, 42/P, 42/1 ; ) ) |                             | ीता सरोवर<br>गओव्हर ब्रिज |  |
|            | (5) क्षेत्रफळ                                                                                                                                                                                                                                                                                                                                                                                                                   | 30.92 चौ.मीटर                                                                                                                                                                                                                                                                                                                    |                             |                           |  |
|            | (6)आकारणी किंवा जुडी देण्यात असेल<br>तेव्हा.                                                                                                                                                                                                                                                                                                                                                                                    |                                                                                                                                                                                                                                                                                                                                  |                             |                           |  |
|            | (7) दस्तऐवज करुन देणा-या/लिहून 1): नाव:-जुबेर सत्तार खान वय:-55 पत्ता:-प्लॉट नं: ., माळा नं: ., इमारतीचे नाव: ए/404 चौथा   ठेवणा-या पक्षकाराचे नाव किंवा दिवाणी मजला, गीता सरोवर ए विंग को ऑप हौ सो लि., गीता नगर फेज 7, मीरा भाईंदर रोड, फ्लायओव्हर   न्यायालयाचा हुकुमनामा किंवा आदेश ब्रिज जवळ, भाईंदर पु., ब्लॉक नं: ., रोड नं: ., महाराष्ट्र, ठाणे. पिन कोड:-401105 पॅन नं:-   असल्यास,प्रतिवादिचे नाव व पत्ता. CJSPK9270K |                                                                                                                                                                                                                                                                                                                                  | ड, फ्लायओव्हर               |                           |  |
|            | (8)दस्तऐवज करुन घेणा-या पक्षकाराचे<br>व किंवा दिवाणी न्यायालयाचा हुकुमनामा<br>किंवा आदेश असल्यास,प्रतिवादिचे नाव<br>व पत्ता                                                                                                                                                                                                                                                                                                     | व किंवा दिवाणी न्यायालयाचा हुकुमनामा गुप्ता चाळ, दत्त पाडा रोड, बी एम सी शाळे मागे, बोरीवली पु. मुंबई , ब्लॉक नं: ., रोड नं: ., महाराष्ट्र,<br>किंवा आदेश असल्यास,प्रतिवादिचे नाव मुम्बई. पिन कोड:-400066 पॅन नं:-BACPP1166M                                                                                                     |                             |                           |  |
|            | (9) दस्तऐवज करुन दिल्याचा दिनांक                                                                                                                                                                                                                                                                                                                                                                                                | 05/08/2024                                                                                                                                                                                                                                                                                                                       |                             |                           |  |
|            | (10)दस्त नोंदणी केल्याचा दिनांक                                                                                                                                                                                                                                                                                                                                                                                                 | 07/08/2024                                                                                                                                                                                                                                                                                                                       |                             |                           |  |
|            | (11)अनुक्रमांक,खंड व पृष्ठ                                                                                                                                                                                                                                                                                                                                                                                                      | 14416/2024                                                                                                                                                                                                                                                                                                                       |                             |                           |  |
|            | (12)बाजारभावाप्रमाणे मुद्रांक शुल्क                                                                                                                                                                                                                                                                                                                                                                                             | 301000                                                                                                                                                                                                                                                                                                                           |                             |                           |  |
|            | (13)बाजारभावाप्रमाणे नोंदणी शुल्क                                                                                                                                                                                                                                                                                                                                                                                               | 30000                                                                                                                                                                                                                                                                                                                            |                             |                           |  |