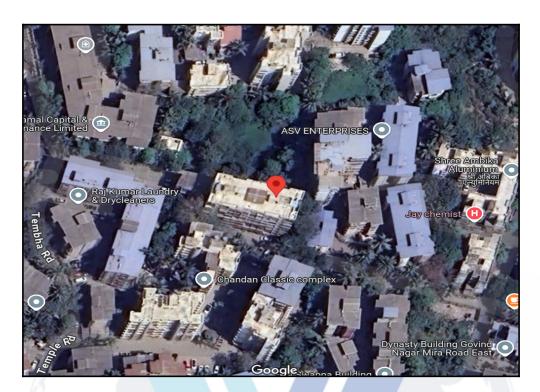

## Route Map of the property

Note: Red marks shows the exact location of the property