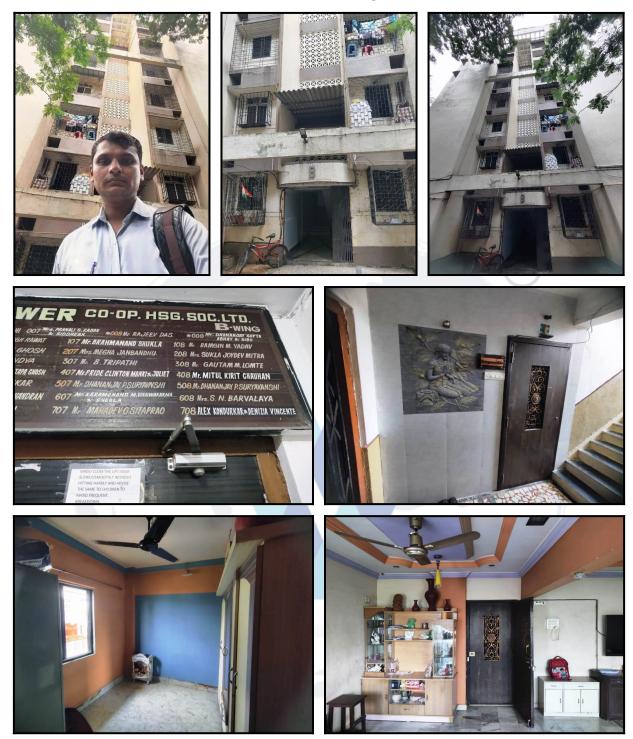

### **Residential Flat:**

The Residential Flat under reference is situated on the 5<sup>th</sup> Floor The composition of Residential Flat is 2 Bedroom + Living Room + Kitchen + 2 Toilet + Dining + 2 Passage + WC.(i.e. 2 BHK) As per site inspection, Flat No. 507 & 508 are internally amalgamated by removing common wall between both living rooms with common entrance from Flat No. 508 to form a single flat. This Residential Flat is Marble Flooring, Teak wood door frame with flush shutters, Powder coated Aluminum sliding windows, Concealed plumbing with C.P. fittings. Electrical wiring with concealed etc.

## **Actual Site Photographs**