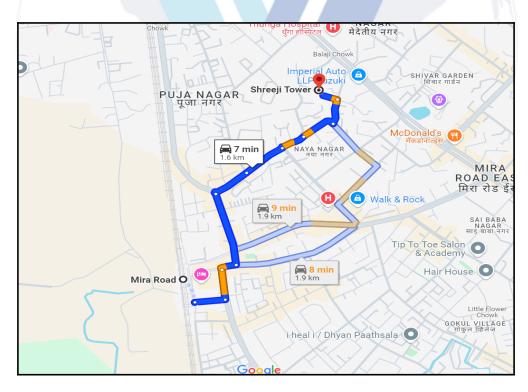

### Longitude Latitude: 19°17'23.2"N 72°51'42.5"E

Note: The Blue line shows the route to site distance from nearest Railway Station (Mira Road - 1.6 km.).