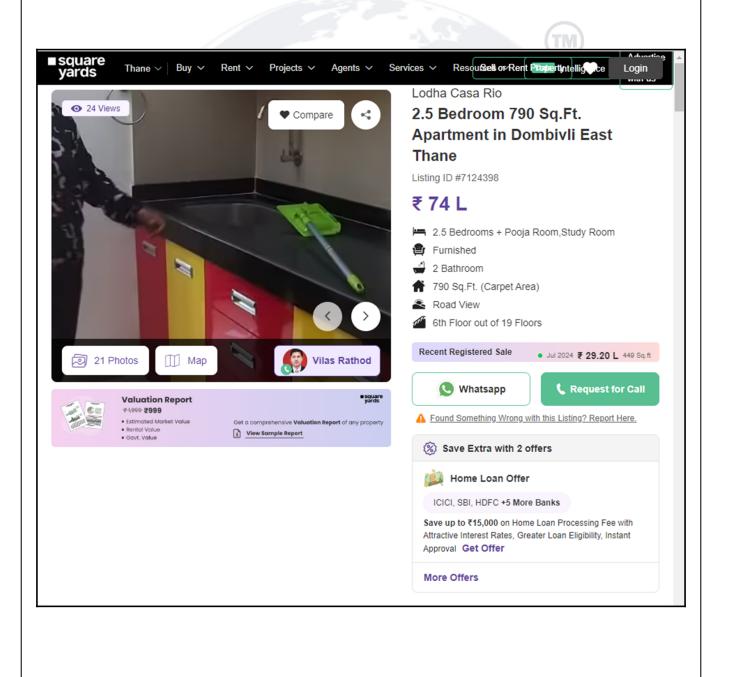

# **Price Indicators**

| Property         | Residential Flat | Residential Flat |          |  |  |
|------------------|------------------|------------------|----------|--|--|
| Source           | square yards     | square yards     |          |  |  |
| Floor            | -                |                  |          |  |  |
|                  | Carpet           | Built Up         | Saleable |  |  |
| Area             | 790.00           | 948.00           | -        |  |  |
| Percentage       | -                | 20%              | -        |  |  |
| Rate Per Sq. Ft. | ₹9,367.00        | ₹7,806.00        | -        |  |  |