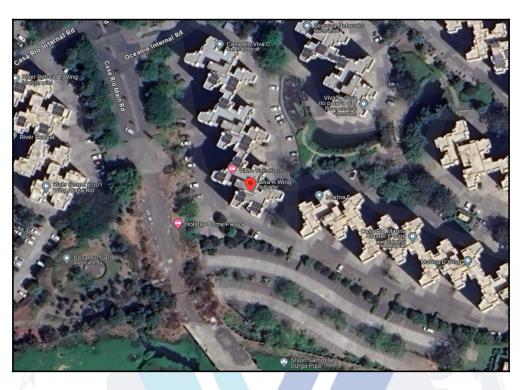

# Route Map of the property

Note: Red marks shows the exact location of the property