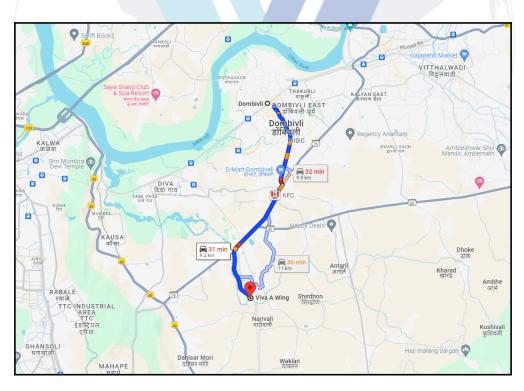

#### Longitude Latitude: 19°8'42.8"N 73°4'48.7"E

Note: The Blue line shows the route to site distance from nearest Railway Station (Dombivli - 9.2 Km).