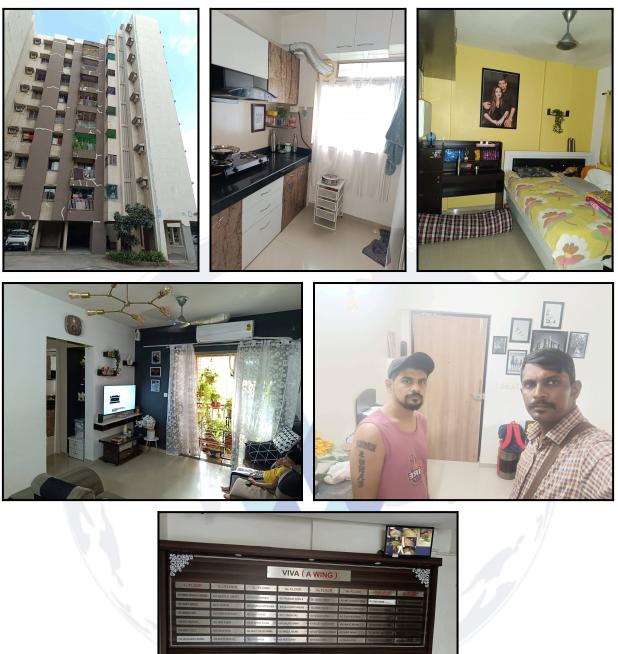

#### **Residential Flat:**

The Residential Flat under reference is situated on the 4<sup>th</sup> Floor The composition of Residential Flat is 1 Bedroom + Living Room + Kitchen + Bathroom + WC + 2 Passage + Balcony.(i.e 1 BHK Flat) This Residential Flat is Vitrified Tile Flooring, Teak Wood Door frame with Solid flush door, Powder coated Aluminum sliding windows, Concealed plumbing with C.P. fittings. Electrical wiring with concealed etc.

# Actual Site Photographs

Vastukala Consultants (I) Pvt. Ltd.

Since 1989