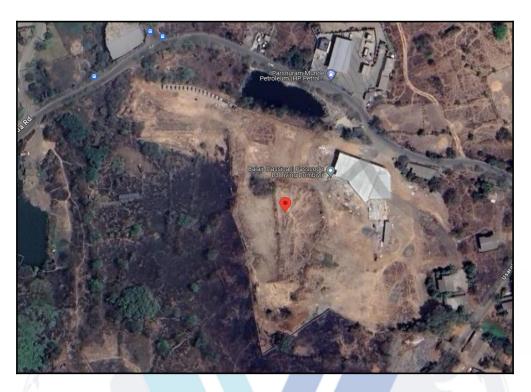

## Route Map of the property

Note: Red marks shows the exact location of the property