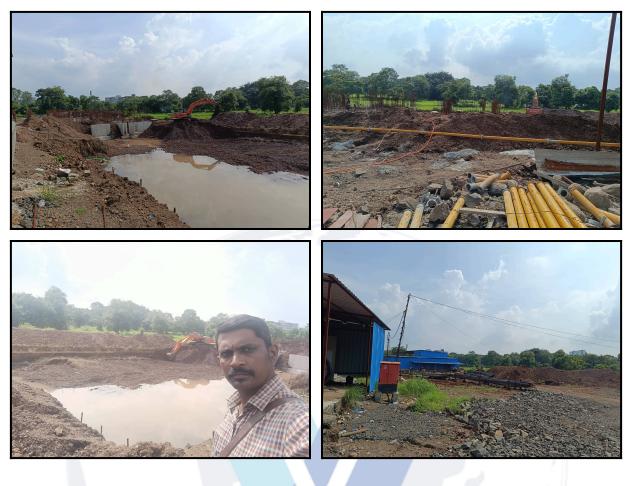

| Good                                                                              |
| Likely rental values in future                                                                                                                                                                                                     | 7,100/- (Expected rental income per month after completion of construction works) |
| Any likely income it may generate                                                                                                                                                                                                  | Rental Income                                                                     |







## Actual Site Photographs







## Route Map of the property



Note: Red marks shows the exact location of the property



#### Longitude Latitude: 19°11'6.5"N 73°4'14.7"E

Note: The Blue line shows the route to site distance from nearest Railway Station (Diva Railway - 3.9 Km).



## **Ready Reckoner Rate**

|                              | Departme<br>gistration<br>Government Of Ma | & Stamps    |        |          | <b>नोंदणी</b><br>रि<br>महारा | व मुट्र<br>वेभाग<br>ष्ट्र शासन | ांक                |        | H                |
|------------------------------|--------------------------------------------|-------------|--------|----------|------------------------------|--------------------------------|--------------------|--------|------------------|
| Valuation Home Rule Guidline |