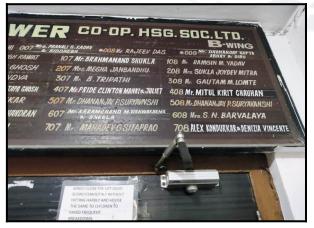

### **Details of the property under consideration:**

Name of Owner: Mrs. Nirmala Dhananjay Suryavanshi

Residential Flat No. 508, 5th Floor, Wing - B, "Shreeji Tower Co-op. Hsg. Soc. Ltd.", Geeta Nagar, Phase II, Behind Petrol Pump, Mira-Bhayandar Main Road, Village - Bhayander, Taluka - Thane, District - Thane, Mira Road (East), PIN - 401 107, State - Maharashtra, India.

## **VALUATION OPINION REPORT**

This is to certify that the property bearing Residential Flat No. 508, 5<sup>th</sup> Floor, Wing - B, **"Shreeji Tower Co-op. Hsg.** Soc. Ltd.", Geeta Nagar, Phase II, Behind Petrol Pump, Mira-Bhayandar Main Road, Village - Bhayander, Taluka -Thane, District - Thane, Mira Road (East), PIN - 401 107, State - Maharashtra, India belongs to Mrs. Nirmala Dhananjay Suryavanshi.