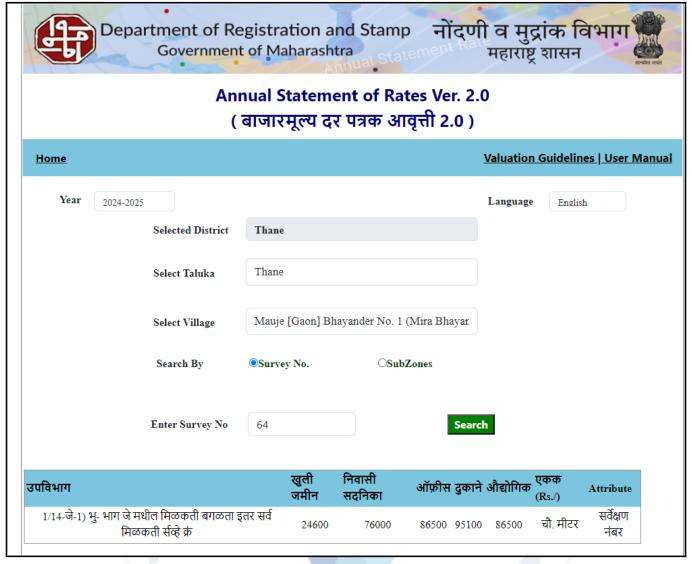

### **GENERAL**:

| 1  | Purpose for which the valuation is made                                                                      | To assess Fair Market Value as on 02.09.2024 for Bank Loan Purpose.                                                                                                                                                                                                                                                                                                                     |
|----|--------------------------------------------------------------------------------------------------------------|-----------------------------------------------------------------------------------------------------------------------------------------------------------------------------------------------------------------------------------------------------------------------------------------------------------------------------------------------------------------------------------------|
| 1  | Date of inspection                                                                                           | 21.08.2024                                                                                                                                                                                                                                                                                                                                                                              |
| 3  | Name of the owner / owners                                                                                   | Mrs. Nirmala Dhananjay Suryavanshi                                                                                                                                                                                                                                                                                                                                                      |
| 4  | If the property is under joint ownership / co-ownership, share of each such owner. Are the shares undivided? | Sole Ownership                                                                                                                                                                                                                                                                                                                                                                          |
| 5  | Brief description of the property                                                                            | Address: Residential Flat No. 508, 5 <sup>th</sup> Floor, Wing - B, "Shreeji Tower Co-op. Hsg. Soc. Ltd.", Geeta Nagar, Phase II, Behind Petrol Pump, Mira-Bhayandar Main Road, Village - Bhayander , Taluka - Thane, District - Thane, Mira Road (East), PIN - 401 107, State - Maharashtra, India.  Contact Person: Mrs. Nirmala Dhananjay Suryavanshi (Owner) Contact No. 9322565794 |
| 6  | Location, Street, ward no                                                                                    | Geeta Nagar, Phase II Village - Bhayander , District - Thane                                                                                                                                                                                                                                                                                                                            |
| 7  | Survey / Plot No. of land                                                                                    | Village - Bhayander New Survey No - 64, Hissa No. 1(pt)Old<br>Survey No - 531                                                                                                                                                                                                                                                                                                           |
| 8  | Is the property situated in residential/ commercial/ mixed area/ Residential area?                           | Residential Area                                                                                                                                                                                                                                                                                                                                                                        |
| 9  | Classification of locality-high class/ middle class/poor class                                               | Middle Class                                                                                                                                                                                                                                                                                                                                                                            |
| 10 | Proximity to civic amenities like schools, Hospitals, Units, market, cinemas etc.                            | All the amenities are available in the vicinity                                                                                                                                                                                                                                                                                                                                         |
| 11 | Means and proximity to surface communication by which the locality is served                                 | Served by Buses, Taxies, Auto and Private Cars                                                                                                                                                                                                                                                                                                                                          |
|    | LAND                                                                                                         |                                                                                                                                                                                                                                                                                                                                                                                         |
| 12 | Area of Unit supported by documentary proof. Shape, dimension and physical features                          | Carpet Area in Sq. Ft. = 657.12 (Area as per Site measurement)  Built Up Area in Sq. Ft. = 404.00 (Area As Per Agreement for sale)                                                                                                                                                                                                                                                      |
|    |                                                                                                              | 1, 0                                                                                                                                                                                                                                                                                                                                                                                    |