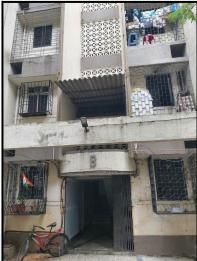

### **Details of the property under consideration:**

Name of Owner: Mrs. Nirmala Dhananjay Suryavanshi

Residential Flat No. 508, 5th Floor, Wing - B, "Shreeji Tower Co-op. Hsg. Soc. Ltd.", Geeta Nagar, Phase II, Behind Petrol Pump, Mira-Bhayandar Main Road, Village - Bhayander, Taluka - Thane, District - Thane, Mira Road (East), PIN - 401 107, State - Maharashtra, India.

## **VALUATION OPINION REPORT**

This is to certify that the property bearing Residential Flat No. 508, 5<sup>th</sup> Floor, Wing - B, **"Shreeji Tower Co-op. Hsg.** Soc. Ltd.", Geeta Nagar, Phase II, Behind Petrol Pump, Mira-Bhayandar Main Road, Village - Bhayander, Taluka -Thane, District - Thane, Mira Road (East), PIN - 401 107, State - Maharashtra, India belongs to Mrs. Nirmala Dhananjay Suryavanshi.