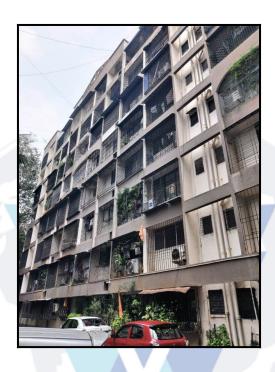

### **Details of the property under consideration:**

Name of Owner: Mrs. Nirmala Dhananjay Suryavanshi

Residential Flat No. 508, 5th Floor, Wing - B, "Shreeji Tower Co-op. Hsg. Soc. Ltd.", Geeta Nagar, Phase II, Behind Petrol Pump, Mira-Bhayandar Main Road, Village - Bhayander, Taluka - Thane, District - Thane, Mira Road (East), PIN - 401 107, State - Maharashtra, India.

## **VALUATION OPINION REPORT**

This is to certify that the property bearing Residential Flat No. 508, 5<sup>th</sup> Floor, Wing - B, **"Shreeji Tower Co-op. Hsg.** Soc. Ltd.", Geeta Nagar, Phase II, Behind Petrol Pump, Mira-Bhayandar Main Road, Village - Bhayander, Taluka -Thane, District - Thane, Mira Road (East), PIN - 401 107, State - Maharashtra, India belongs to Mrs. Nirmala Dhananjay Suryavanshi.