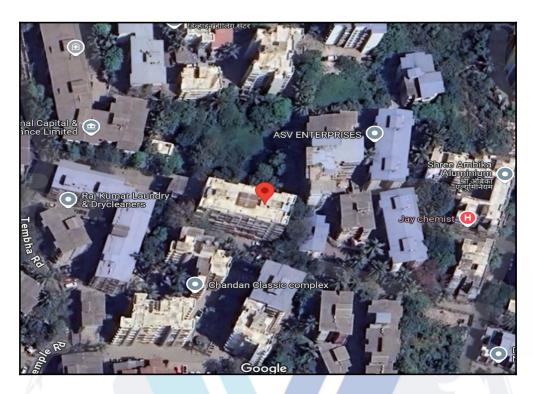

### **Details of the property under consideration:**

Name of Owner: Mrs. Nirmala Dhananjay Suryavanshi

Residential Flat No. 508, 5th Floor, Wing - B, "Shreeji Tower Co-op. Hsg. Soc. Ltd.", Geeta Nagar, Phase II, Behind Petrol Pump, Mira-Bhayandar Main Road, Village - Bhayander, Taluka - Thane, District - Thane, Mira Road (East), PIN - 401 107, State - Maharashtra, India.

Latitude Longitude: 19°17'23.2"N 72°51'42.5"E