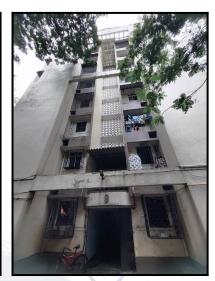

### **Details of the property under consideration:**

Name of Owner: Mrs. Nirmala Dhananjay Suryavanshi

Residential Flat No. 508, 5th Floor, Wing - B, "Shreeji Tower Co-op. Hsg. Soc. Ltd.", Geeta Nagar, Phase II, Behind Petrol Pump, Mira-Bhayandar Main Road, Village - Bhayander, Taluka - Thane, District - Thane, Mira Road (East), PIN - 401 107, State - Maharashtra, India.

## **VALUATION OPINION REPORT**

This is to certify that the property bearing Residential Flat No. 508, 5<sup>th</sup> Floor, Wing - B, **"Shreeji Tower Co-op. Hsg.** Soc. Ltd.", Geeta Nagar, Phase II, Behind Petrol Pump, Mira-Bhayandar Main Road, Village - Bhayander, Taluka -Thane, District - Thane, Mira Road (East), PIN - 401 107, State - Maharashtra, India belongs to Mrs. Nirmala Dhananjay Suryavanshi.