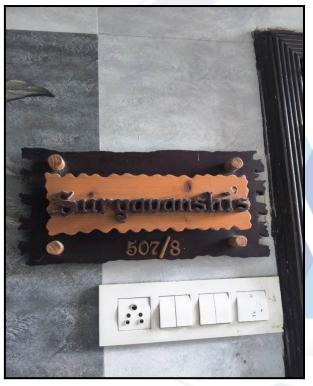

### **Details of the property under consideration:**

Name of Owner: Mrs. Nirmala Dhananjay Suryavanshi

Residential Flat No. 508, 5th Floor, Wing - B, "Shreeji Tower Co-op. Hsg. Soc. Ltd.", Geeta Nagar, Phase II, Behind Petrol Pump, Mira-Bhayandar Main Road, Village - Bhayander, Taluka - Thane, District - Thane, Mira Road (East), PIN - 401 107, State - Maharashtra, India.

## **VALUATION OPINION REPORT**

This is to certify that the property bearing Residential Flat No. 508, 5<sup>th</sup> Floor, Wing - B, **"Shreeji Tower Co-op. Hsg.** Soc. Ltd.", Geeta Nagar, Phase II, Behind Petrol Pump, Mira-Bhayandar Main Road, Village - Bhayander, Taluka -Thane, District - Thane, Mira Road (East), PIN - 401 107, State - Maharashtra, India belongs to Mrs. Nirmala Dhananjay Suryavanshi.