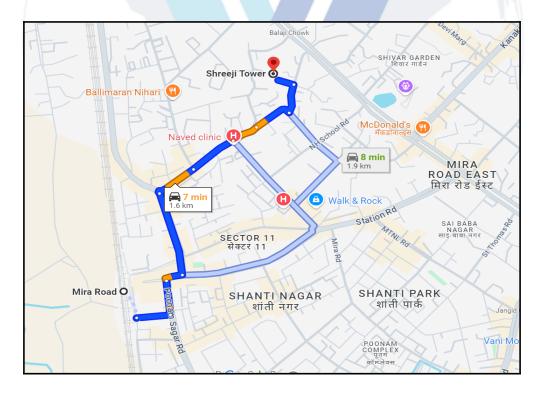

### **Details of the property under consideration:**

Name of Owner: Mrs. Nirmala Dhananjay Suryavanshi

Residential Flat No. 508, 5th Floor, Wing - B, "Shreeji Tower Co-op. Hsg. Soc. Ltd.", Geeta Nagar, Phase II, Behind Petrol Pump, Mira-Bhayandar Main Road, Village - Bhayander, Taluka - Thane, District - Thane, Mira Road (East), PIN - 401 107, State - Maharashtra, India.

Latitude Longitude: 19°17'23.2"N 72°51'42.5"E