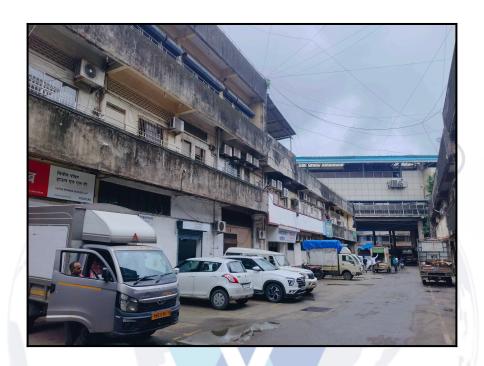

# Vastukala Consultants (I) Pvt. Ltd.

# Valuation Report of the Immovable Property



# Details of the property under consideration:

Name of Owner: Mr. Vinod Surendra Singh

Industrial Unit No. Commercial Godown Unit No. 5D, 1<sup>st</sup> Floor, Wing - A, **"Sita Estate"**, Sita Premises Ltd., CTS No. 133, 134 & 135, Ghatkopar Mahul Road, Aziz Baug, Near Vasi Naka, Village - Maravali , Municipality Ward No. M/ East Ward, Chembur, Taluka - Kurla , District - Mumbai Suburban District, Mumbai, PIN Code - 400 074, State - Maharashtra, India.

Latitude Longitude: 19°2'5.9"N 72°53'46.9"E

# **Valuation Prepared For:**

**Private Valuation** 



#### Our Pan India Presence at:

NandedMumbai

Aurangabad
Pune

♥ Thane♥ Nashik

💡 Ahmedabad 💡 Delhi NCR

♥ Rajkot

Raipur

Jaipur

### Regd. Office

BI-001, U/B Floor, BOOMERANG, Chandivali Farm Road, Powai, Andheri East, **Mumbai**: