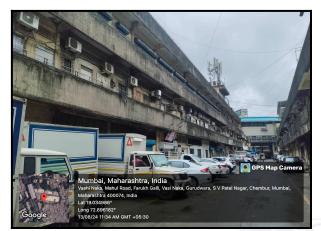

# **Route Map of the property**

Note: Red Place mark shows the exact location of the property

Longitude Latitude: 19°2'5.9"N 72°53'46.9"E

Note: The Blue line shows the route to site distance from nearest Monorail (Bharat Petroleum - 130 Mt.).