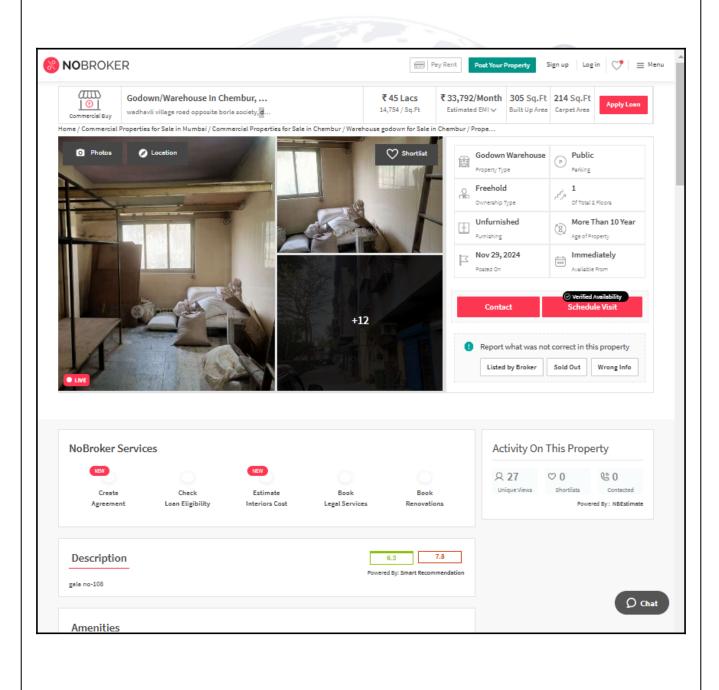

Valuers & Appraisers
Architect & Experience Charles Ch

| Property         | Godown       |            |          |
|------------------|--------------|------------|----------|
| Source           | Nobroker.com |            |          |
| Floor            | -            |            |          |
|                  | Carpet       | Built Up   | Saleable |
| Area             | 214.00       | 256.80     | -        |
| Percentage       | -            | 20%        | -        |
| Rate Per Sq. Ft. | ₹21,028.00   | ₹17,523.00 | -        |