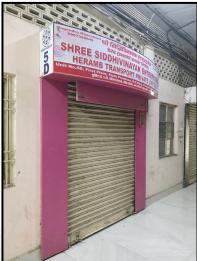

|                |                   |                     |



CONSULTANTO

Architects & market of the consultant of the consulta

| 10 | Others / Car Parking                          |              |  |              |
|----|-----------------------------------------------|--------------|--|--------------|
|    | Total value of the property                   |              |  | 92,24,484.00 |
|    | Realizable value of the property              | 83,02,036.00 |  |              |
|    | Distress value of the property                | 73,79,587.00 |  |              |
|    | Insurable value of the property (543.00 X 2,8 | 15,20,400.00 |  |              |
|    | Guideline value of the property (543.00 X 9,3 | 02.00)       |  | 50,50,986.00 |







# **Actual Site Photographs**























# **Actual Site Photographs**







# **Route Map of the property**



Note: Red Place mark shows the exact location of the property



Longitude Latitude: 19°2'5.9"N 72°53'46.9"E

Note: The Blue line shows the route to site distance from nearest Monorail (Bharat Petroleum - 130 Mt.).



# **Ready Reckoner Rate**

| Commence From 1st April 2024 To 31st March 2025                                                                    |                                                   |      |             |        |      |              |  |  |
|--------------------------------------------------------------------------------------------------------------------|---------------------------------------------------|------|-------------|--------|------|--------------|--|--|
| Typ