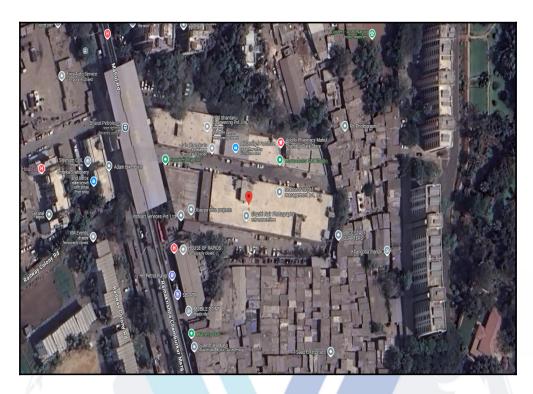

# **Route Map of the property**

Note: Red Place mark shows the exact location of the property

Longitude Latitude: 19°2'5.9"N 72°53'46.9"E

Note: The Blue line shows the route to site distance from nearest Monorail (Bharat Petroleum - 130 Mt.).