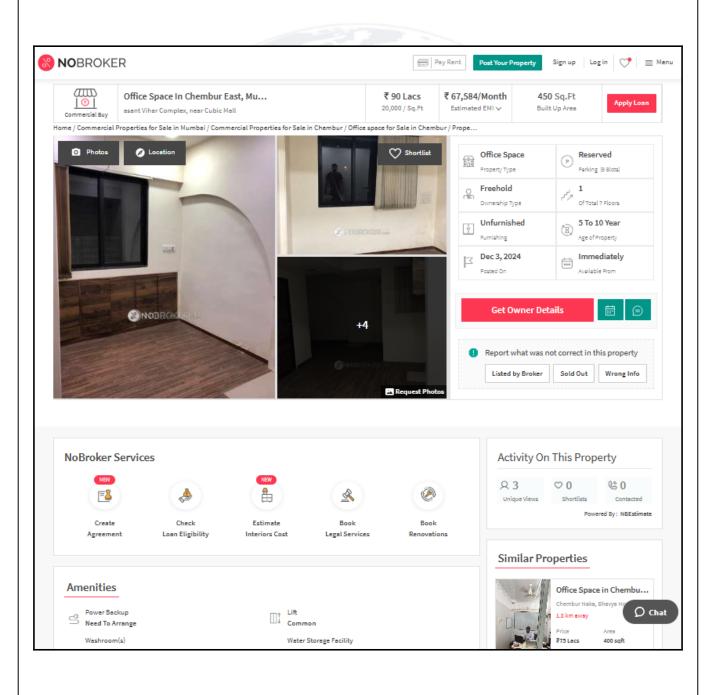

| Property         | Office       |            |          |
|------------------|--------------|------------|----------|
| Source           | Nobroker.com |            |          |
| Floor            | -            |            |          |
|                  | Carpet       | Built Up   | Saleable |
| Area             | 375.00       | 450.00     | -        |
| Percentage       | -            | 20%        | -        |
| Rate Per Sq. Ft. | ₹24,000.00   | ₹20,000.00 | -        |