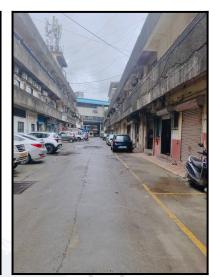

|                |                   |                     |



CONSULTANTO

Architects & market of the consultant of the consulta

| 10 | Others / Car Parking                          |              |  |              |
|----|-----------------------------------------------|--------------|--|--------------|
|    | Total value of the property                   |              |  | 92,24,484.00 |
|    | Realizable value of the property              | 83,02,036.00 |  |              |
|    | Distress value of the property                | 73,79,587.00 |  |              |
|    | Insurable value of the property (543.00 X 2,8 | 15,20,400.00 |  |              |
|    | Guideline value of the property (543.00 X 9,3 | 02.00)       |  | 50,50,986.00 |







# **Actual Site Photographs**























# **Actual Site Photographs**







# **Route Map of the property**



Note: Red Place mark shows the exact location of the property



Longitude Latitude: 19°2'5.9"N 72°53'46.9"E

Note: The Blue line shows the route to site distance from nearest Monorail (Bharat Petroleum - 130 Mt.).



# **Ready Reckoner Rate**

| Commence From 1st April 2024 To 31st March 2025                                                                    |                                                   |      |             |        |      |              |  |  |
|--------------------------------------------------------------------------------------------------------------------|---------------------------------------------------|------|-------------|--------|------|--------------|--|--|
| Type