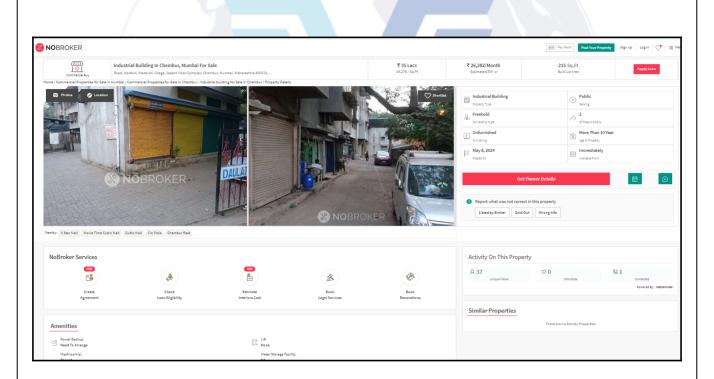

Valuers & Appraisers
Valuers & Appraisers
Architects &
Interior Designers (I)
FEV Consultatist
APPROVED TO THE STATE OF TH

| Property         | Industrial Building |            |          |
|------------------|---------------------|------------|----------|
| Source           | Nobroker.com        |            |          |
| Floor            | -                   |            |          |
|                  | Carpet              | Built Up   | Saleable |
| Area             | 179.17              | 215.00     | -        |
| Percentage       | -                   | 20%        | -        |
| Rate Per Sq. Ft. | ₹19,535.00          | ₹16,279.00 | -        |