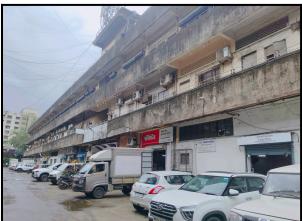

|



CONSULTANTO

Architects & market of the consultant of the consulta

| 10 | Others / Car Parking                          |              |  |              |
|----|-----------------------------------------------|--------------|--|--------------|
|    | Total value of the property                   |              |  | 92,24,484.00 |
|    | Realizable value of the property              | 83,02,036.00 |  |              |
|    | Distress value of the property                | 73,79,587.00 |  |              |
|    | Insurable value of the property (543.00 X 2,8 | 15,20,400.00 |  |              |
|    | Guideline value of the property (543.00 X 9,3 | 02.00)       |  | 50,50,986.00 |







# **Actual Site Photographs**























# **Actual Site Photographs**







# **Route Map of the property**



Note: Red Place mark shows the exact location of the property



Longitude Latitude: 19°2'5.9"N 72°53'46.9"E

Note: The Blue line shows the route to site distance from nearest Monorail (Bharat Petroleum - 130 Mt.).



# **Ready Reckoner Rate**

| Commence From 1st April 2024 To 31st March 2025                                                                    |                                                   |      |             |        |      |              |  |  |
|--------------------------------------------------------------------------------------------------------------------|---------------------------------------------------|------|-------------|--------|------|--------------|--|--|
| Type of Area