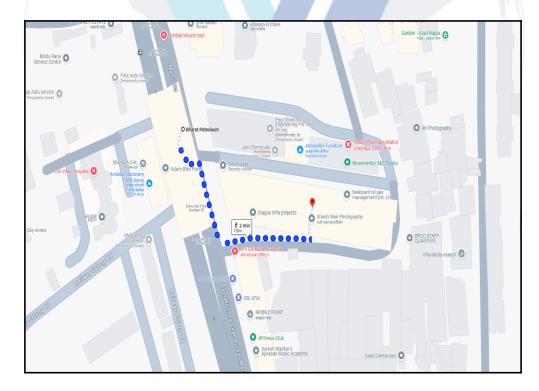

# **Route Map of the property**

Note: Red Place mark shows the exact location of the property

Longitude Latitude: 19°2'5.9"N 72°53'46.9"E

Note: The Blue line shows the route to site distance from nearest Monorail (Bharat Petroleum - 130 Mt.).