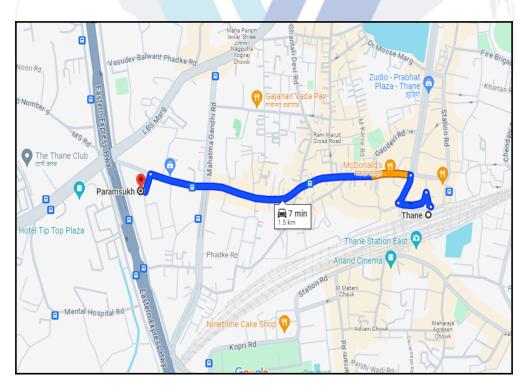

# Route Map of the property

Note: Red marks shows the exact location of the property

#### Longitude Latitude: 19°11'14.9"N 72°57'52.6"E

Note: The Blue line shows the route to site distance from nearest Railway Station (Thane - 1.5 Km.).

≁