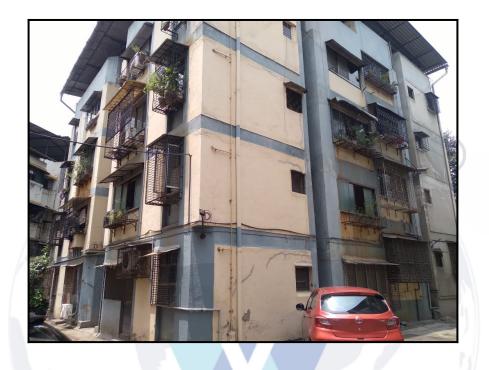

#### **Building**

The building under reference is having Ground + 3 Upper Floors. It is a R.C.C. Framed Structure with 9" thick external walls and 6" Thk. Brick Masonery walls. The external condition of building is Normal. The building is used for Residential purpose. Ground Floor is having 04 Residential Flat. The building is without lift.

#### **Residential Flat:**

The Residential Flat under reference is situated on the 1<sup>st</sup> Floor The composition of Residential Flat is 2 Bedroom + Living Room + Kitchen + Passage + 2 Toilet. This Residential Flat is Vitrified Tile Flooring, Teak Wood Door frame with Solid flush door, Powder coated Aluminum sliding windows, Concealed plumbing with C.P. fittings. Concealed Electrical wiringetc.