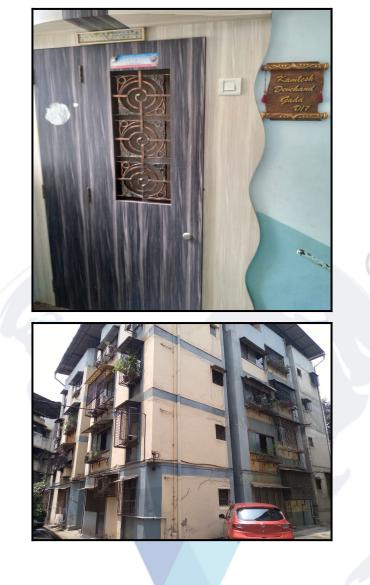

# VALUATION OPINION REPORT

This is to certify that the property bearing Residential Flat No. D/7, 1<sup>st</sup> Floor, Wing - D, **"Paramsukh Co-Op. Hsg. Soc. Ltd."**, Gawand Path, Village - Naupada, Thane (West), Taluka - Thane, District - Thane, PIN - 400 602, State -Maharashtra, Country - India belongs to **Mr. Kamlesh Devchand Gada & Mrs. Ranjan Kamlesh Gada**.

#### **Building**

The building under reference is having Ground + 3 Upper Floors. It is a R.C.C. Framed Structure with 9" thick external walls and 6" Thk. Brick Masonery walls. The external condition of building is Normal. The building is used for Residential purpose. Ground Floor is having 04 Residential Flat. The building is without lift.