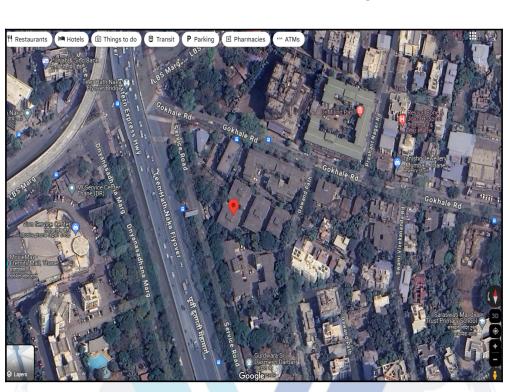

# Route Map of the property

Note: Red marks shows the exact location of the property

### Latitude Longitude : 19°11'14.9"N 72°57'52.6"E