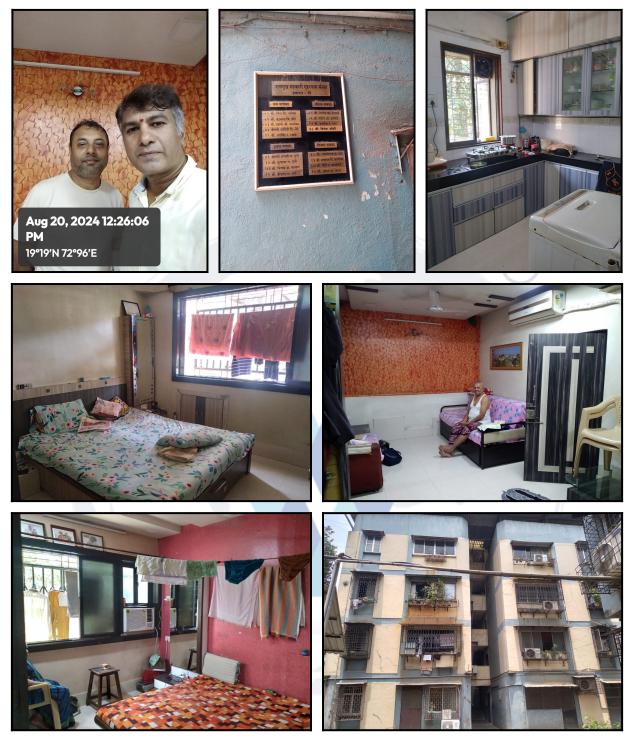

# VALUATION OPINION REPORT

This is to certify that the property bearing Residential Flat No. D/7, 1<sup>st</sup> Floor, Wing - D, **"Paramsukh Co-Op. Hsg. Soc. Ltd."**, Gawand Path, Village - Naupada, Thane (West), Taluka - Thane, District - Thane, PIN - 400 602, State -Maharashtra, Country - India belongs to **Mr. Kamlesh Devchand Gada & Mrs. Ranjan Kamlesh Gada**.

#### **Building**

The building under reference is having Ground + 3 Upper Floors. It is a R.C.C. Framed Structure with 9" thick external walls and 6" Thk. Brick Masonery walls. The external condition of building is Normal. The building is used for Residential purpose. Ground Floor is having 04 Residential Flat. The building is without lift.

#### **Residential Flat:**

The Residential Flat under reference is situated on the 1<sup>st</sup> Floor The composition of Residential Flat is 2 Bedroom + Living Room + Kitchen + Passage + 2 Toilet. This Residential Flat is Vitrified Tile Flooring, Teak Wood Door frame with Solid flush door, Powder coated Aluminum sliding windows, Concealed plumbing with C.P. fittings. Concealed Electrical wiringetc.