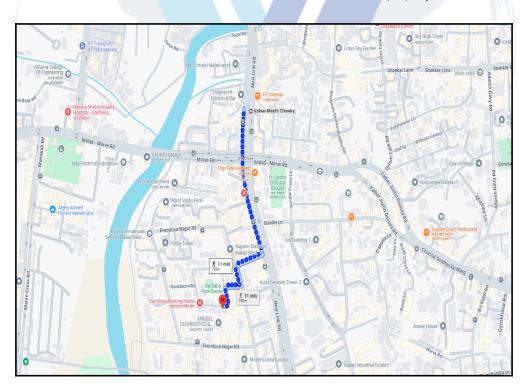

#### Longitude Latitude: 19°11'30.2"N 72°49'58.3"E

Note: The Blue line shows the route to site distance from nearest Metro Station (Valnai - Meeth Chowky - 750 Mt.).

#### **Location**

The said building is located at bearing Plot No - 11 inMunicipality Ward No - P/N Ward, Village - Valnai, Malad (West), Taluka - Borivali, District - Mumbai Suburban District, PIN Code - 400 064. The property falls in Residential Zone. It is at a traveling distance 750 Mt. from Valnai - Meeth Chowky Metro Station.