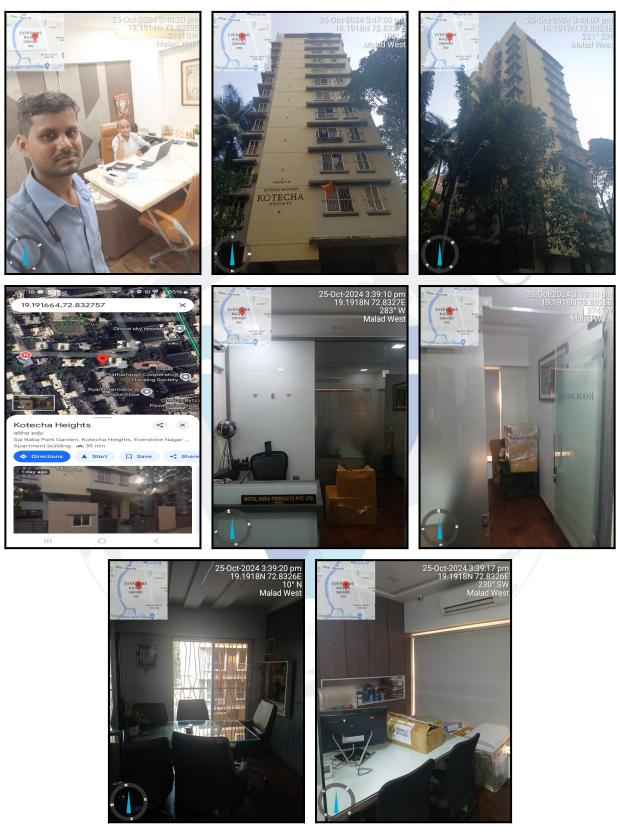

### **Building**

The building under reference is having Stilt + 11 Upper Floors. It is a R.C.C. Framed Structure with 9" thick external walls and 6" Thk. Brick Masonery walls. The external condition of building is Good. The building is used for Residential purpose. 1st Floor is having 1 Residential Flat. The building is having 2 lifts.

#### **Residential Flat:**

The Residential Flat under reference is situated on the 1<sup>st</sup> Floor As per site inspection, residential flat is used as commercial office. It consists of Reception Area + Conference Room + 3 Cabins + Working Area + 2 Toilets + Passage. This Residential Flat is Wooden Flooring, Teak Wood Door Framed with Glass Door, Powder coated Aluminum sliding windows, Concealed plumbing with C.P. fittings. Concealed Electrical wiringetc.

# **Actual Site Photographs**

Since 1989