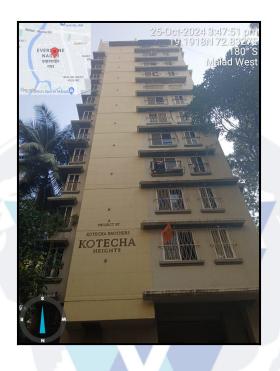

### **Building**

The building under reference is having Stilt + 11 Upper Floors. It is a R.C.C. Framed Structure with 9" thick external walls and 6" Thk. Brick Masonery walls. The external condition of building is Good. The building is used for Residential purpose. 1st Floor is having 1 Residential Flat. The building is having 2 lifts.

#### **Residential Flat:**

The Residential Flat under reference is situated on the 1<sup>st</sup> Floor As per site inspection, residential flat is used as commercial office. It consists of Reception Area + Conference Room + 3 Cabins + Working Area + 2 Toilets + Passage. This Residential Flat is Wooden Flooring, Teak Wood Door Framed with Glass Door, Powder coated Aluminum sliding windows, Concealed plumbing with C.P. fittings. Concealed Electrical wiringetc.