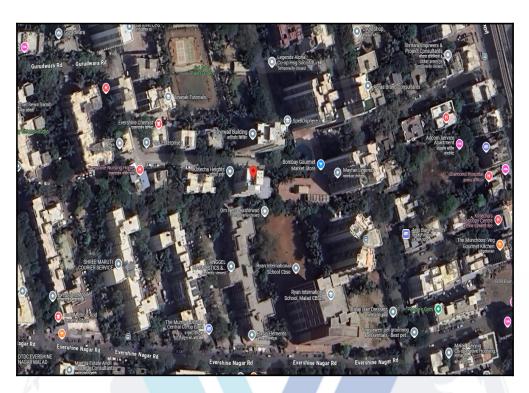

# Route Map of the property

Note: Red Place mark shows the exact location of the property