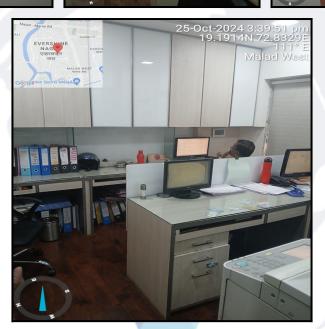

# **Actual Site Photographs**

Since 1989

#### **Residential Flat:**

The Residential Flat under reference is situated on the 1<sup>st</sup> Floor As per site inspection, residential flat is used as commercial office. It consists of Reception Area + Conference Room + 3 Cabins + Working Area + 2 Toilets + Passage. This Residential Flat is Wooden Flooring, Teak Wood Door Framed with Glass Door, Powder coated Aluminum sliding windows, Concealed plumbing with C.P. fittings. Concealed Electrical wiringetc.