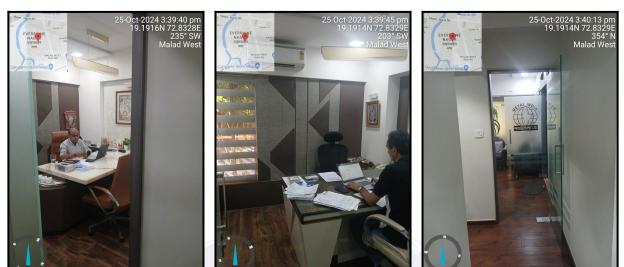

#### **Residential Flat:**

The Residential Flat under reference is situated on the 1<sup>st</sup> Floor As per site inspection, residential flat is used as commercial office. It consists of Reception Area + Conference Room + 3 Cabins + Working Area + 2 Toilets + Passage. This Residential Flat is Wooden Flooring, Teak Wood Door Framed with Glass Door, Powder coated Aluminum sliding windows, Concealed plumbing with C.P. fittings. Concealed Electrical wiringetc.

# **Actual Site Photographs**

Since 1989

An ISO 9001 : 2015 Certified Company