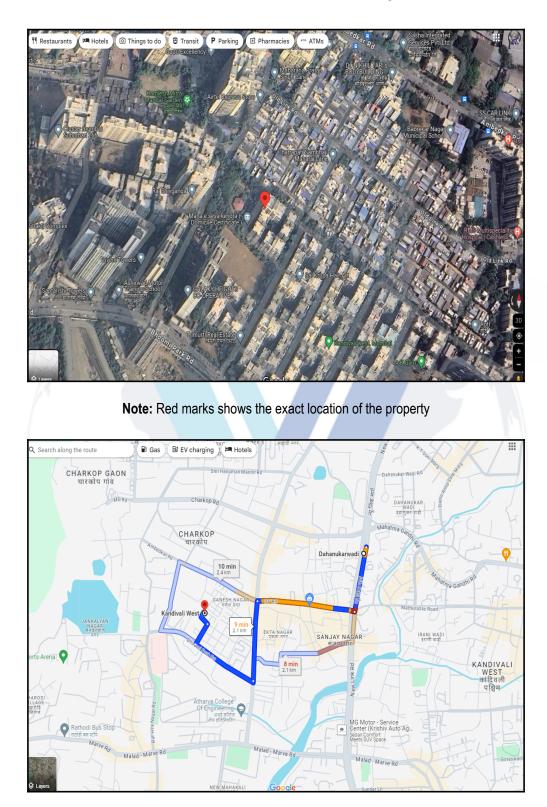

## Route Map of the property

### Longitude Latitude: 19°12'11.0"N 72°49'30.1"E

Note: The Blue line shows the route to site distance from nearest Metro Station (Dahanukarwadi - 2.1 Km.).