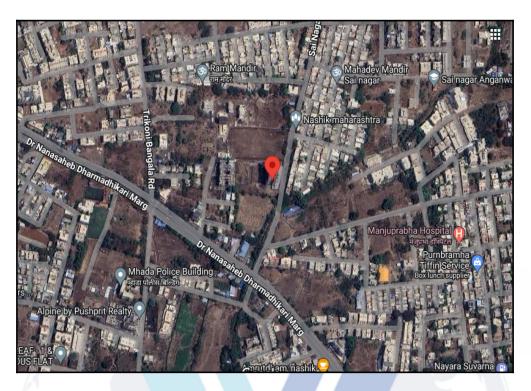

## Route Map of the property

Note: Red marks shows the exact location of the property

#### Longitude Latitude: 20°1'15.3"N 73°49'24.0"E

Note: The Blue line shows the route to site distance from nearest Railway Station (Nashik Road - 9.8).