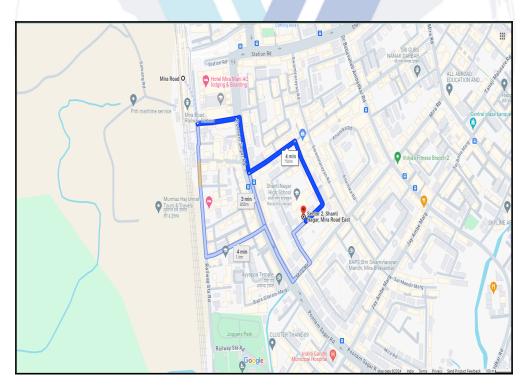

# Route Map of the property

Note: Red marks shows the exact location of the property

## Longitude Latitude: 19°16'39.2"N 72°51'36.3"E

Note: The Blue line shows the route to site distance from nearest Railway Station (Mira Road - 750 Mtrs. ).