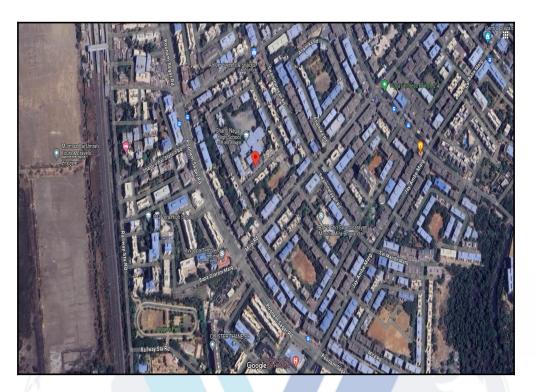

# Route Map of the property

Note: Red marks shows the exact location of the property