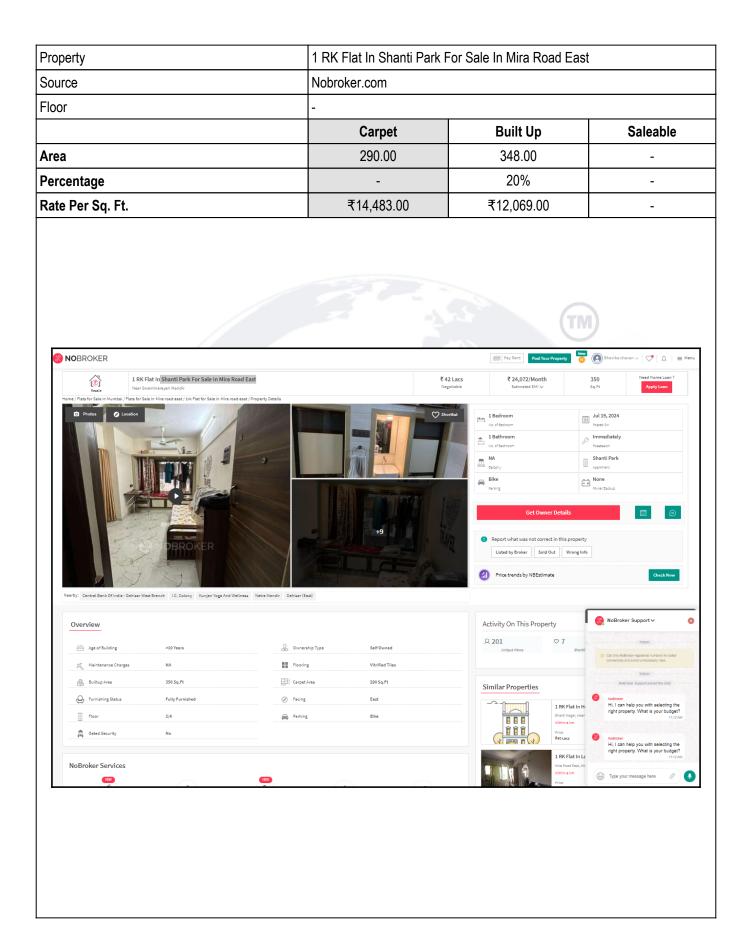

An ISO 9001 : 2015 Certified Company

|    | Remarks                                                                                                                                                                                                                                                                                           | : |                                                                                                                                                                                                                                                                                                                                                |
|----|---------------------------------------------------------------------------------------------------------------------------------------------------------------------------------------------------------------------------------------------------------------------------------------------------|---|------------------------------------------------------------------------------------------------------------------------------------------------------------------------------------------------------------------------------------------------------------------------------------------------------------------------------------------------|
|    | Total Composite Rate                                                                                                                                                                                                                                                                              | : | ₹ 12,030/- per Sq. Ft.                                                                                                                                                                                                                                                                                                                         |
|    | Rate for Land & other V (3) ii                                                                                                                                                                                                                                                                    | : | ₹ 10,700/- per Sq. Ft.                                                                                                                                                                                                                                                                                                                         |
|    | Depreciated building rate VI (a)                                                                                                                                                                                                                                                                  | : | ₹ 1,330/- per Sq. Ft.                                                                                                                                                                                                                                                                                                                          |
| b  | Total composite rate arrived for Valuation                                                                                                                                                                                                                                                        |   |                                                                                                                                                                                                                                                                                                                                                |
|    | Depreciation Ratio of the building                                                                                                                                                                                                                                                                |   | -                                                                                                                                                                                                                                                                                                                                              |
|    | Depreciation percentage assuming the salvage value as 10%                                                                                                                                                                                                                                         | : | 52.50%                                                                                                                                                                                                                                                                                                                                         |
|    | Life of the building estimated                                                                                                                                                                                                                                                                    | : | 25 years Subject to proper, preventive periodic maintenance<br>& structural repairs.                                                                                                                                                                                                                                                           |
|    | Age of the building                                                                                                                                                                                                                                                                               | : | 35 years                                                                                                                                                                                                                                                                                                                                       |
|    | Replacement cost of Flat with Services (v(3)i)                                                                                                                                                                                                                                                    | : | ₹ 2,800/- per Sq. Ft.                                                                                                                                                                                                                                                                                                                          |
| а  | Depreciated building rate                                                                                                                                                                                                                                                                         |   |                                                                                                                                                                                                                                                                                                                                                |
| VI | COMPOSITE RATE ADOPTED AFTER<br>DEPRECIATION                                                                                                                                                                                                                                                      |   |                                                                                                                                                                                                                                                                                                                                                |
| 5. | In case of variation of 20% or more in the valuation proposed by the Valuer and the Guideline value provided in the State Govt. notification or Income Tax Gazette justification on variation has to be given                                                                                     |   | It is a foregone conclusion that market value is always more<br>than the RR price. As the RR Rates area Fixed by respective<br>State Government for computing Stamp Duty / Rgstn. Fees<br>Thus the differs from place to place and Location, Amenities<br>per se as evident from the fact than even RR Rates Decided<br>by Government Differs. |
|    | Guideline rate(an evidence thereof to be enclosed)                                                                                                                                                                                                                                                | : | ₹ 59,892/- per Sq. M.<br>i.e. ₹ 5,564/- per Sq. Ft.                                                                                                                                                                                                                                                                                            |
| 4. | Guideline rate obtained from the Registrar's Office<br>for new property (an evidence thereof to be<br>enclosed)                                                                                                                                                                                   | : | ₹ 72,165/- per Sq. M.<br>i.e. ₹ 6,704/- per Sq. Ft.                                                                                                                                                                                                                                                                                            |
|    | II. Land + others                                                                                                                                                                                                                                                                                 |   | ₹ 10,700/- per Sq. Ft.                                                                                                                                                                                                                                                                                                                         |
|    | I. Building + Services                                                                                                                                                                                                                                                                            | : | ₹ 2,800/- per Sq. Ft.                                                                                                                                                                                                                                                                                                                          |
| 3. | Break – up for the rate                                                                                                                                                                                                                                                                           | : |                                                                                                                                                                                                                                                                                                                                                |
| 2. | Assuming it is a new construction, what is the<br>adopted basic composite rate of the Flat under<br>valuation after comparing with the specifications<br>and other factors with the Flat under comparison<br>(give details).                                                                      | : | ₹ 13,500/- per Sq. Ft.                                                                                                                                                                                                                                                                                                                         |
| 1. | After analyzing the comparable sale instances,<br>what is the composite rate for a similar Flat with<br>same specifications in the adjoining locality? -<br>(Along with details / reference of at - least two<br>latest deals / transactions with respect to adjacent<br>properties in the areas) | : | ₹ 14178/- to ₹ 14483/- per Sq. Ft. on Carpet Area<br>₹ 11811/- to ₹ 12069/- per Sq. Ft. on Built Up Area                                                                                                                                                                                                                                       |

The sales comparison approach uses the market data of sale prices to estimate the value of a real estate property. Property valuation in this method is done by comparing a property to other similar properties that have been recently sold. Comparable properties, also known as comparables, or comps, must share certain features with the property in question. Some of these include physical features such as square footage, number of rooms, condition, and age of the building; however, the most important factor is no doubt the location of the property. Adjustments are usually needed to account for differences as no two properties are exactly the same. To make proper adjustments when comparing properties, real estate appraisers must know the differences between the comparable properties and how to value these differences. The sales comparison approach is commonly used for Residential Flat, where there are typically many comparables available to analyze. As the property is a Residential Flat, we have adopted Sale Comparison Approach Method for the purpose of valuation. The Price for similar type of property in the nearby vicinity is in the range of ₹ 14178.00 to ₹ 14483.00 per Sq. Ft. on Carpet Area / ₹ 11811.00 to ₹ 12069.00 per Sq. Ft. on BuiltUp Area. Considering the rate with attached report, current market conditions , demand and supply position, Flat size, location, upswing in real estate prices , sustained demand for Residential Flat, all round development of Residential and Commercial application in the locality etc. We estimate ₹12,030.00 per Sq. Ft. on Built Up Area for valuation.

| I.    | Date of Purchase of Immovable Property                                                                                                                               | : | 31/07/2024                        |
|-------|----------------------------------------------------------------------------------------------------------------------------------------------------------------------|---|-----------------------------------|
| II.   | Purchase Price of immovable property                                                                                                                                 | : | ₹ 20,00,000.00                    |
| III.  | Book value of immovable property                                                                                                                                     | : | ₹ 21,40,000.00                    |
| IV.   | Fair Market Value of immovable property                                                                                                                              | : | ₹ 25,98,480.00                    |
| V.    | Realizable Value of immovable property                                                                                                                               | : | ₹ 23,38,632.00                    |
| VI.   | Distress Sale Value of immovable property                                                                                                                            | : | ₹ 20,78,784.00                    |
| VII.  | Guideline Value (As Per Index-II)                                                                                                                                    | - | ₹ 12,01,991.00                    |
| VIII. | Insurable value of the property (216.03 Sq. Ft. X 2,800.00)                                                                                                          | : | ₹ 6,04,884.00                     |
| IX.   | Value of property of smilar nature in the same locality drawn from any one of the popular property websites such as Magic bricks, 99 Acres, Housing NHB Residex etc. | : | Please Refer Page No. 13, 14 & 15 |