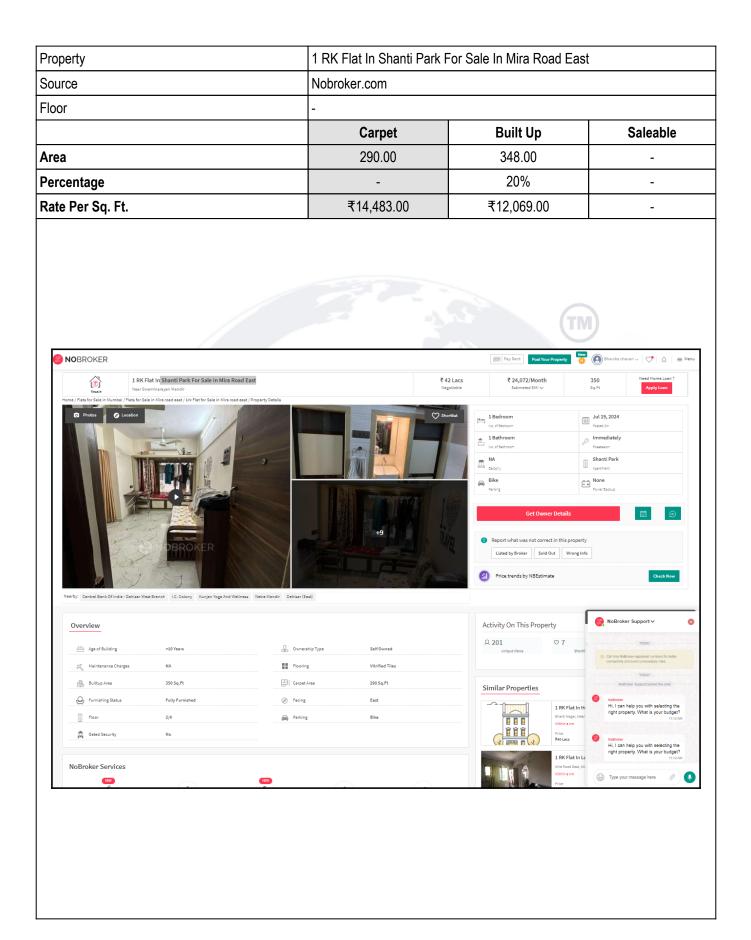

| I.    | Date of Purchase of Immovable Property                                                                                                                                     | : | - 1                               |
|-------|----------------------------------------------------------------------------------------------------------------------------------------------------------------------------|---|-----------------------------------|
| II.   | Purchase Price of immovable property                                                                                                                                       | : | - 1                               |
| III.  | Book value of immovable property                                                                                                                                           | : | ₹ 0.00                            |
| IV.   | Fair Market Value of immovable property                                                                                                                                    | : | ₹ 25,98,480.00                    |
| V.    | Realizable Value of immovable property                                                                                                                                     | : | ₹ 23,38,632.00                    |
| VI.   | Distress Sale Value of immovable property                                                                                                                                  | : | ₹ 20,78,784.00                    |
| VII.  | Guideline Value (As Per Index-II)                                                                                                                                          | : | ₹ 12,01,991.00                    |
| VIII. | Insurable value of the property (216.03 Sq. Ft. X 2,800.00)                                                                                                                | : | ₹ 6,04,884.00                     |
| IX.   | Value of property of smilar nature in the same locality drawn<br>from any one of the popular property websites such as Magic<br>bricks, 99 Acres, Housing NHB Residex etc. | : | Please Refer Page No. 13, 14 & 15 |