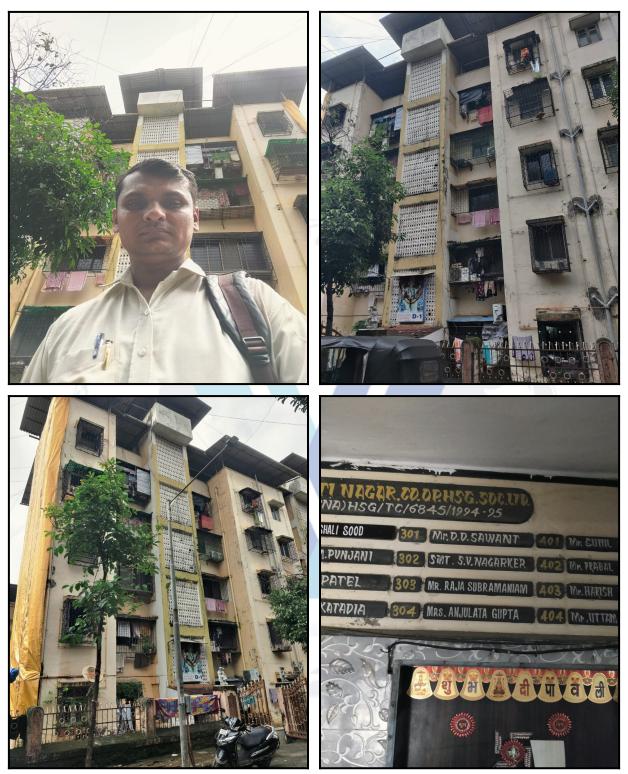

----|--|--|--|--|
| 1.    | . Declaration from the valuer                                                                                                      |  |  |  |  |
| 2.    | Model code of conduct for valuer                                                                                                   |  |  |  |  |
| 3.    | Photograph of owner with the property in the background                                                                            |  |  |  |  |
| 4.    | . Screen shot (in hard copy) of Global Positioning System (GPS)/Various Applications (Apps)/Internet sites (eg. Google earth) etc. |  |  |  |  |
| 5.    | Any other relevant decuments/extracts                                                                                              |  |  |  |  |



























# Actual Site Photographs





# Route Map of the property



Note: Red marks shows the exact location of the property



## Longitude Latitude: 19°16'36.6"N 72°51'40.1"E

Note: The Blue line shows the route to site distance from nearest Railway Station (Mira Road - 800 Mtrs. ).



# **Ready Reckoner Rate**

| Type of Area                                         | Urban                                                                          |                         | Local Body Type            | Corporation - Class "D               | a                           |                        |  |
|------------------------------------------------------|--------------------------------------------------------------------------------|-------------------------|-----------------