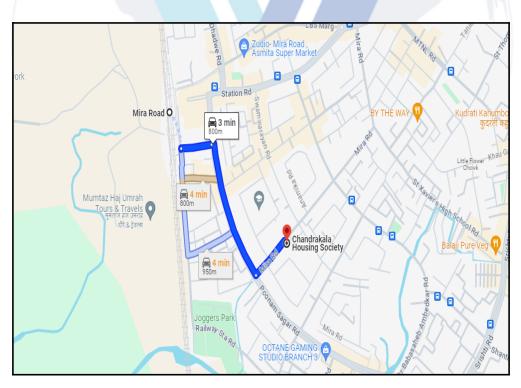

## Longitude Latitude: 19°16'36.6"N 72°51'40.1"E

Note: The Blue line shows the route to site distance from nearest Railway Station (Mira Road - 800 Mtrs. ).