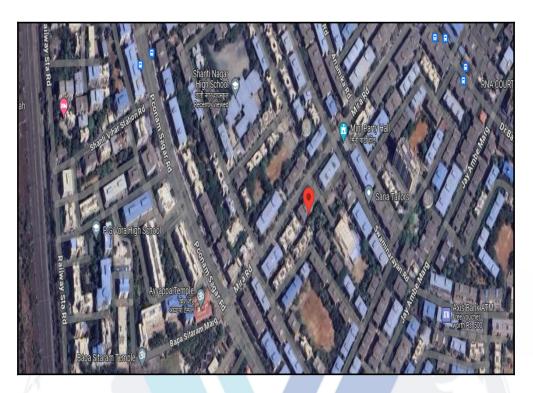

# Route Map of the property

Note: Red marks shows the exact location of the property