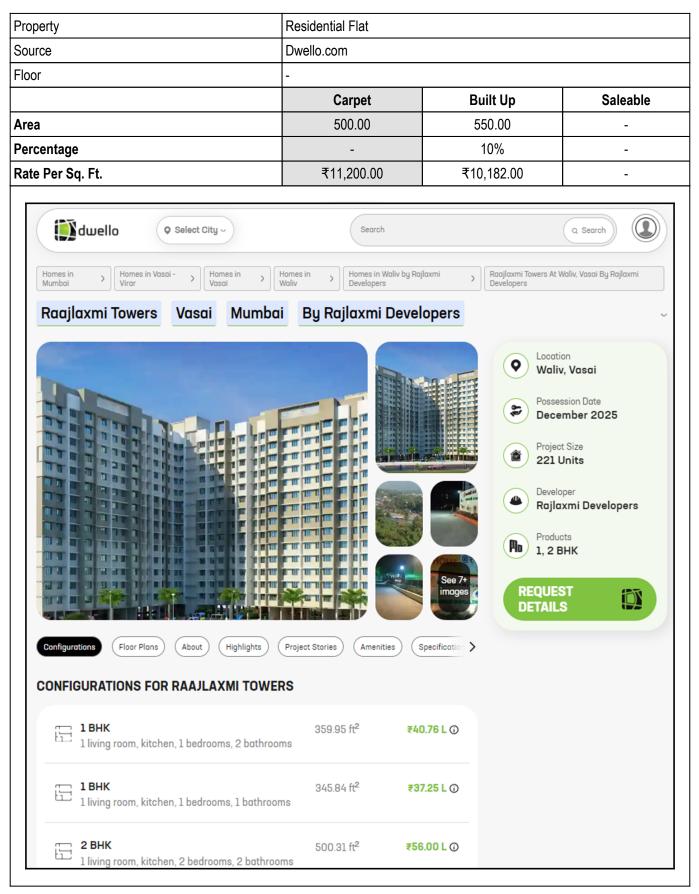

## Method of Valuation / Approach

The sales comparison approach uses the market data of sale prices to estimate the value of a real estate property. Property valuation in this method is done by comparing a property to other similar properties that have been recently sold. Comparable properties, also known as comparables, or comps, must share certain features with the property in question. Some of these include physical features such as square footage, number of rooms, condition, and age of the building; however, the most important factor is no doubt the location of the property. Adjustments are usually needed to account for differences as no two properties are exactly the same. To make proper adjustments when comparing properties, real estate appraisers must know the differences between the comparable properties and how to value these differences. The sales comparison approach is commonly used for Residential Flat, where there are typically many comparables available to analyze. As the property is a Residential Flat, we have adopted Sale Comparison Approach Method for the purpose of valuation . The Price for similar type of property in the nearby vicinity is in the range of ₹ 9827/- to ₹ 11200/- per Sq. Ft. on Carpet Area / ₹ 8934/- to ₹ 10182/- per Sq. Ft. on BuiltUp Area. Considering the rate with attached report, current market conditions, demand and supply position, Flat size, location, upswing in real estate prices, sustained demand for Residential Flat, all round development of Residential and Commercial application in the locality etc. We estimate ₹10,500.00 per Sq. Ft. on Carpet Area for valuation.