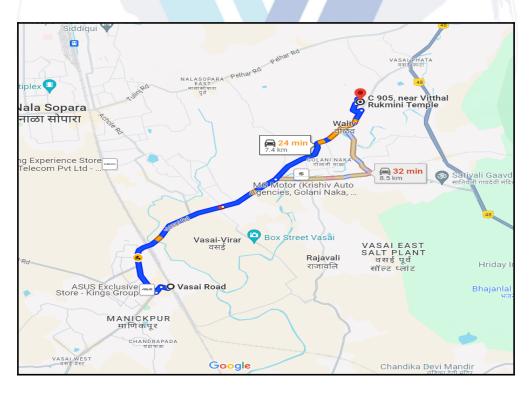

## Route Map of the property

Note: Red marks shows the exact location of the property

#### Longitude Latitude: 19°25'20.4"N 72°51'49.7"E

Note: The Blue line shows the route to site distance from nearest Railway Station (Vasai - 7.4 km.).