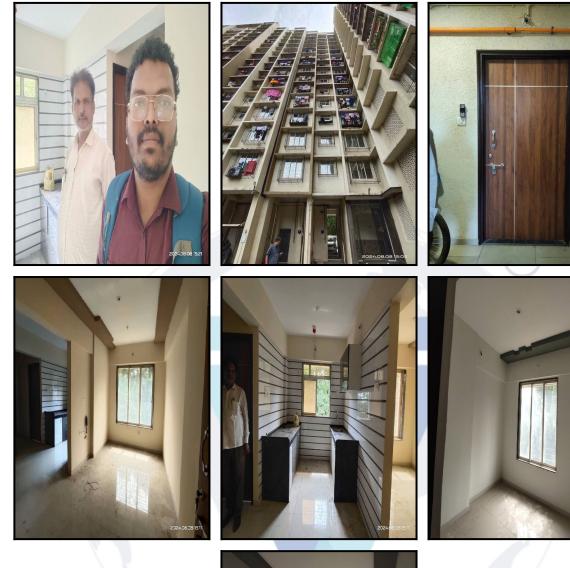

| Good                                          |
| Likely rental values in future                                                                                                                                                                                                     | ₹ 12,100/- (Expected rental income per month) |
| Any likely income it may generate                                                                                                                                                                                                  | Rental Income                                 |



Since 1989



## Actual Site Photographs











## Route Map of the property



Note: Red marks shows the exact location of the property



#### Longitude Latitude: 19°25'20.4"N 72°51'49.7"E

Note: The Blue line shows the route to site distance from nearest Railway Station (Vasai - 7.4 km.).



## **Ready Reckoner Rate**

| Type of Area                     | Urban                    |                      | Local Body Type | Corporation Class " C" |                       |                |
|----------------------------------|--------------------------|----------------------|-----------------|------------------------|-----------------------|----------------|
| ocal Body Name                   | Vasai-Virar City Mun     | icipal Corporatio    | ו               |                        |                       |                |
|