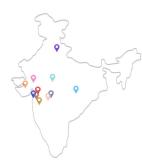

## Route Map of the property

Note: Red marks shows the exact location of the property