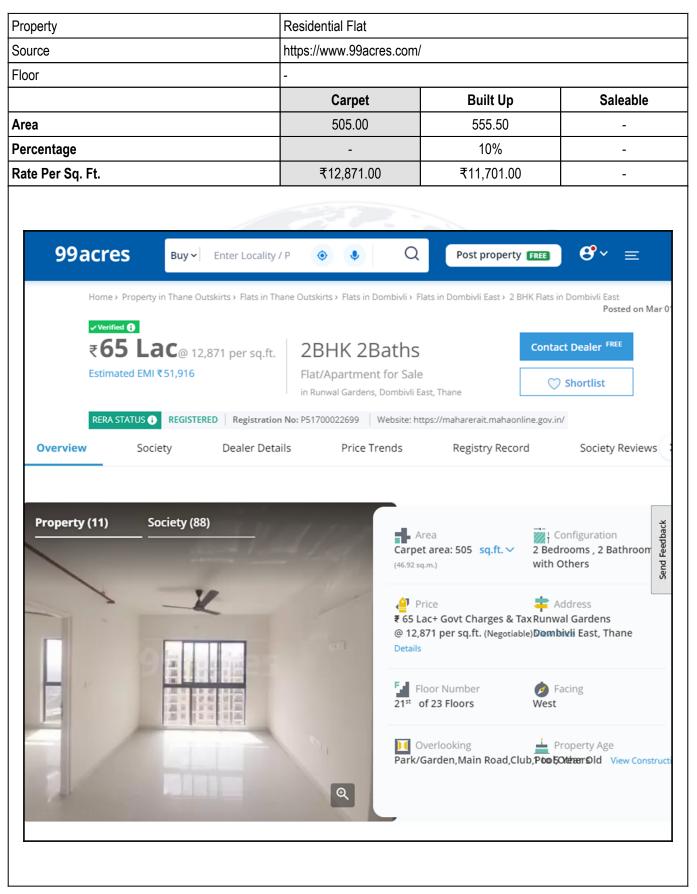

## Method of Valuation / Approach

The sales comparison approach uses the market data of sale prices to estimate the value of a real estate property. Property valuation in this method is done by comparing a property to other similar properties that have been recently sold. Comparable properties, also known as comparables, or comps, must share certain features with the property in question. Some of these include physical features such as square footage, number of rooms, condition, and age of the building; however, the most important factor is no doubt the location of the property. Adjustments are usually needed to account for differences as no two properties are exactly the same. To make proper adjustments when comparing properties, real estate appraisers must know the differences between the comparable properties and how to value these differences. The sales comparison approach is commonly used for Residential Flat, where there are typically many comparables available to analyze. As the property is a Residential Flat, we have adopted Sale Comparison Approach Method for the purpose of valuation . The Price for similar type of property in the nearby vicinity is in the range of ₹ 10,690/- to ₹ 12,872/- per Sq. Ft. on Carpet Area / ₹ 9,718/- to ₹ 11,702/- per Sq. Ft. on BuiltUp Area. Considering the rate with attached report, current market conditions, demand and supply position. Flat size, location, upswing in real estate prices, sustained demand for Residential Flat, all round development of Residential and Commercial application in the locality etc. We estimate ₹12,000.00 per Sq. Ft. on Carpet Area for valuation.