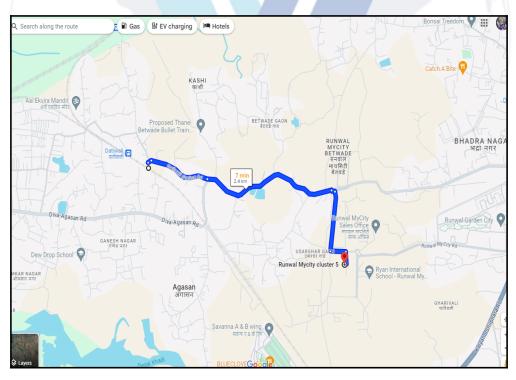

| 5  | Brief description of the property (Inc<br>Leasehold / freehold etc.) | :              | <ul> <li>The property is a Residential Flat located on 23<sup>rd</sup> Floor. As per Approved Building Plan, the composition of residential flat is Living / Dining + Kitchen + 1 Bedrooms + 2 Toilets + Passage + Utility Area. (i.e. 1 BHK with 2 Toilets). The property is at 2.4 Km. distance from Datiwali Railway Station. At the time of inspection building was under construction.</li> </ul> |                                                                                                                        |                                                                                                                             |                                              |  |  |  |
|----|----------------------------------------------------------------------|----------------|--------------------------------------------------------------------------------------------------------------------------------------------------------------------------------------------------------------------------------------------------------------------------------------------------------------------------------------------------------------------------------------------------------|------------------------------------------------------------------------------------------------------------------------|-----------------------------------------------------------------------------------------------------------------------------|----------------------------------------------|--|--|--|
|    | Stage of Construction                                                |                |                                                                                                                                                                                                                                                                                                                                                                                                        |                                                                                                                        |                                                                                                                             |                                              |  |  |  |
|    | If under construnction, extent of                                    | completion     |                                                                                                                                                                                                                                                                                                                                                                                                        |                                                                                                                        |                                                                                                                             |                                              |  |  |  |
|    | RCC Footing/Foundation                                               | Complete       |                                                                                                                                                                                                                                                                                                                                                                                                        |                                                                                                                        | RCC Plinth                                                                                                                  | Complete                                     |  |  |  |
|    | Full Building Rcc                                                    | Complete       |                                                                                                                                                                                                                                                                                                                                                                                                        |                                                                                                                        | Internal Brick Work                                                                                                         | Complete                                     |  |  |  |
|    | External Brick Work                                                  | Complete       | 2                                                                                                                                                                                                                                                                                                                                                                                                      |                                                                                                                        | Internal Plastering                                                                                                         | Complete                                     |  |  |  |
|    | External Plastering Complete                                         |                |                                                                                                                                                                                                                                                                                                                                                                                                        |                                                                                                                        | (TM)                                                                                                                        |                                              |  |  |  |
|    | Total 71% work                                                       |                |                                                                                                                                                                                                                                                                                                                                                                                                        | npleted                                                                                                                |                                                                                                                             |                                              |  |  |  |
| 6  | Location of property                                                 |                |                                                                                                                                                                                                                                                                                                                                                                                                        |                                                                                                                        |                                                                                                                             |                                              |  |  |  |
| a) | Plot No. / Survey No.                                                |                | :                                                                                                                                                                                                                                                                                                                                                                                                      | New Survey No                                                                                                          | o - 17/1, 17/2, 17/3A & oth                                                                                                 | ers                                          |  |  |  |
| b) | Door No.                                                             |                | :                                                                                                                                                                                                                                                                                                                                                                                                      | Residential Flat No. 2308                                                                                              |                                                                                                                             |                                              |  |  |  |
| c) | C.T.S. No. / Village                                                 |                | :                                                                                                                                                                                                                                                                                                                                                                                                      | Village - Usarghar                                                                                                     |                                                                                                                             |                                              |  |  |  |
| d) | Ward / Taluka                                                        |                | ÷                                                                                                                                                                                                                                                                                                                                                                                                      | Taluka - Kalyar                                                                                                        | 1                                                                                                                           | 1                                            |  |  |  |
| e) | Mandal / District                                                    |                | :                                                                                                                                                                                                                                                                                                                                                                                                      | District - Thane                                                                                                       |                                                                                                                             |                                              |  |  |  |
| f) | Date of issue and validity of layout map / plan                      | of approved    |                                                                                                                                                                                                                                                                                                                                                                                                        | Copy of Approved Building Plan No. SROT / Growth Centre / 2401 / BP / ITP - Usarghar & Sandap - 01 / Vol - 15 / 1204 / |                                                                                                                             |                                              |  |  |  |
| g) | Approved map / plan issuing autho                                    | rity           | :                                                                                                                                                                                                                                                                                                                                                                                                      | 2021 dated 12.11.2021 issued by MMRDA.                                                                                 |                                                                                                                             |                                              |  |  |  |
| h) | Whether genuineness or authentici map/ plan is verified              | ty of approved | :                                                                                                                                                                                                                                                                                                                                                                                                      | Yes                                                                                                                    | 5.9                                                                                                                         |                                              |  |  |  |
| i) | Any other comments by our empan<br>on authentic of approved plan     | elled valuers  | :                                                                                                                                                                                                                                                                                                                                                                                                      | Building is unde                                                                                                       | er construction                                                                                                             |                                              |  |  |  |
| 7  | Postal address of the property                                       |                | :                                                                                                                                                                                                                                                                                                                                                                                                      | Phase - II",<br>Usarghar, Dom                                                                                          | t No. 2308, 23 <sup>rd</sup> Floor, Bui<br>Cluster 5, Diva Manpo<br>bivli (East), Taluka - Kaly<br>State - Maharashtra, Cou | la Road, Village -<br>van, District - Thane, |  |  |  |
| 8  | City / Town                                                          |                |                                                                                                                                                                                                                                                                                                                                                                                                        |                                                                                                                        |                                                                                                                             |                                              |  |  |  |
|    | Residential area                                                     |                | :                                                                                                                                                                                                                                                                                                                                                                                                      | Yes                                                                                                                    |                                                                                                                             |                                              |  |  |  |
|    | Commercial area                                                      |                | :                                                                                                                                                                                                                                                                                                                                                                                                      | No                                                                                                                     |                                                                                                                             |                                              |  |  |  |
|    | Industrial area                                                      |                | :                                                                                                                                                                                                                                                                                                                                                                                                      | No                                                                                                                     |                                                                                                                             |                                              |  |  |  |
| 9  | Classification of the area                                           |                |                                                                                                                                                                                                                                                                                                                                                                                                        |                                                                                                                        |                                                                                                                             |                                              |  |  |  |
|    | i) High / Middle / Poor                                              |                |                                                                                                                                                                                                                                                                                                                                                                                                        | Middle Class                                                                                                           |                                                                                                                             |                                              |  |  |  |

## Method of Valuation / Approach

The sales comparison approach uses the market data of sale prices to estimate the value of a real estate property. Property valuation in this method is done by comparing a property to other similar properties that have been recently sold. Comparable properties, also known as comparables, or comps, must share certain features with the property in question. Some of these include physical features such as square footage, number of rooms, condition, and age of the building; however, the most important factor is no doubt the location of the property. Adjustments are usually needed to account for differences as no two properties are exactly the same. To make proper adjustments when comparing properties, real estate appraisers must know the differences between the comparable properties and how to value these differences. The sales comparison approach is commonly used for Residential Flat, where there are typically many comparables available to analyze. As the property is a Residential Flat, we have adopted Sale Comparison Approach Method for the purpose of valuation . The Price for similar type of property in the nearby vicinity is in the range of ₹ 10,690/- to ₹ 12,872/- per Sq. Ft. on Carpet Area / ₹ 9,718/- to ₹ 11,702/- per Sq. Ft. on BuiltUp Area. Considering the rate with attached report, current market conditions, demand and supply position. Flat size, location, upswing in real estate prices, sustained demand for Residential Flat, all round development of Residential and Commercial application in the locality etc. We estimate ₹12,000.00 per Sq. Ft. on Carpet Area for valuation.