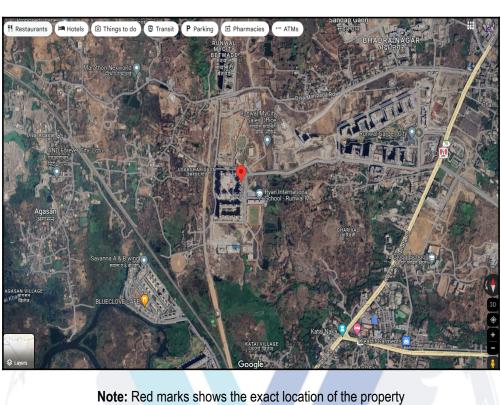

#### Latitude Longitude : 19°10'50.6"N 73°4'33.5"E

| 5  | Brief description of the property (Inc<br>Leasehold / freehold etc.) | :              | <ul> <li>The property is a Residential Flat located on 23<sup>rd</sup> Floor. As per Approved Building Plan, the composition of residential flat is Living / Dining + Kitchen + 1 Bedrooms + 2 Toilets + Passage + Utility Area. (i.e. 1 BHK with 2 Toilets). The property is at 2.4 Km. distance from Datiwali Railway Station. At the time of inspection building was under construction.</li> </ul> |                                                                                                                        |                                                                                                                             |                                              |  |  |  |
|----|----------------------------------------------------------------------|----------------|--------------------------------------------------------------------------------------------------------------------------------------------------------------------------------------------------------------------------------------------------------------------------------------------------------------------------------------------------------------------------------------------------------|------------------------------------------------------------------------------------------------------------------------|-----------------------------------------------------------------------------------------------------------------------------|----------------------------------------------|--|--|--|
|    | Stage of Construction                                                |                |                                                                                                                                                                                                                                                                                                                                                                                                        |                                                                                                                        |                                                                                                                             |                                              |  |  |  |
|    | If under construnction, extent of                                    | completion     |                                                                                                                                                                                                                                                                                                                                                                                                        |                                                                                                                        |                                                                                                                             |                                              |  |  |  |
|    | RCC Footing/Foundation                                               | Complete       |                                                                                                                                                                                                                                                                                                                                                                                                        |                                                                                                                        | RCC Plinth                                                                                                                  | Complete                                     |  |  |  |
|    | Full Building Rcc                                                    | Complete       |                                                                                                                                                                                                                                                                                                                                                                                                        |                                                                                                                        | Internal Brick Work                                                                                                         | Complete                                     |  |  |  |
|    | External Brick Work                                                  | Complete       | 2                                                                                                                                                                                                                                                                                                                                                                                                      |                                                                                                                        | Internal Plastering                                                                                                         | Complete                                     |  |  |  |
|    | External Plastering Complete                                         |                |                                                                                                                                                                                                                                                                                                                                                                                                        |                                                                                                                        | (TM)                                                                                                                        |                                              |  |  |  |
|    | Total 71% work                                                       |                |                                                                                                                                                                                                                                                                                                                                                                                                        | npleted                                                                                                                |                                                                                                                             |                                              |  |  |  |
| 6  | Location of property                                                 |                |                                                                                                                                                                                                                                                                                                                                                                                                        |                                                                                                                        |                                                                                                                             |                                              |  |  |  |
| a) | Plot No. / Survey No.                                                |                | :                                                                                                                                                                                                                                                                                                                                                                                                      | New Survey No                                                                                                          | o - 17/1, 17/2, 17/3A & oth                                                                                                 | ers                                          |  |  |  |
| b) | Door No.                                                             |                | :                                                                                                                                                                                                                                                                                                                                                                                                      | Residential Flat No. 2308                                                                                              |                                                                                                                             |                                              |  |  |  |
| c) | C.T.S. No. / Village                                                 |                | :                                                                                                                                                                                                                                                                                                                                                                                                      | Village - Usarghar                                                                                                     |                                                                                                                             |                                              |  |  |  |
| d) | Ward / Taluka                                                        |                | ÷                                                                                                                                                                                                                                                                                                                                                                                                      | Taluka - Kalyar                                                                                                        | 1                                                                                                                           | 1                                            |  |  |  |
| e) | Mandal / District                                                    |                | :                                                                                                                                                                                                                                                                                                                                                                                                      | District - Thane                                                                                                       |                                                                                                                             |                                              |  |  |  |
| f) | Date of issue and validity of layout map / plan                      | of approved    |                                                                                                                                                                                                                                                                                                                                                                                                        | Copy of Approved Building Plan No. SROT / Growth Centre / 2401 / BP / ITP - Usarghar & Sandap - 01 / Vol - 15 / 1204 / |                                                                                                                             |                                              |  |  |  |
| g) | Approved map / plan issuing autho                                    | rity           | :                                                                                                                                                                                                                                                                                                                                                                                                      | 2021 dated 12.11.2021 issued by MMRDA.                                                                                 |                                                                                                                             |                                              |  |  |  |
| h) | Whether genuineness or authentici map/ plan is verified              | ty of approved | :                                                                                                                                                                                                                                                                                                                                                                                                      | Yes                                                                                                                    | 5.9                                                                                                                         |                                              |  |  |  |
| i) | Any other comments by our empan<br>on authentic of approved plan     | elled valuers  | :                                                                                                                                                                                                                                                                                                                                                                                                      | Building is unde                                                                                                       | er construction                                                                                                             |                                              |  |  |  |
| 7  | Postal address of the property                                       |                | :                                                                                                                                                                                                                                                                                                                                                                                                      | Phase - II",<br>Usarghar, Dom                                                                                          | t No. 2308, 23 <sup>rd</sup> Floor, Bui<br>Cluster 5, Diva Manpo<br>bivli (East), Taluka - Kaly<br>State - Maharashtra, Cou | la Road, Village -<br>van, District - Thane, |  |  |  |
| 8  | City / Town                                                          |                |                                                                                                                                                                                                                                                                                                                                                                                                        |                                                                                                                        |                                                                                                                             |                                              |  |  |  |
|    | Residential area                                                     |                | :                                                                                                                                                                                                                                                                                                                                                                                                      | Yes                                                                                                                    |                                                                                                                             |                                              |  |  |  |
|    | Commercial area                                                      |                | :                                                                                                                                                                                                                                                                                                                                                                                                      | No                                                                                                                     |                                                                                                                             |                                              |  |  |  |
|    | Industrial area                                                      |                | :                                                                                                                                                                                                                                                                                                                                                                                                      | No                                                                                                                     |                                                                                                                             |                                              |  |  |  |
| 9  | Classification of the area                                           |                |                                                                                                                                                                                                                                                                                                                                                                                                        |                                                                                                                        |                                                                                                                             |                                              |  |  |  |
|    | i) High / Middle / Poor                                              |                |                                                                                                                                                                                                                                                                                                                                                                                                        | Middle Class                                                                                                           |                                                                                                                             |                                              |  |  |  |