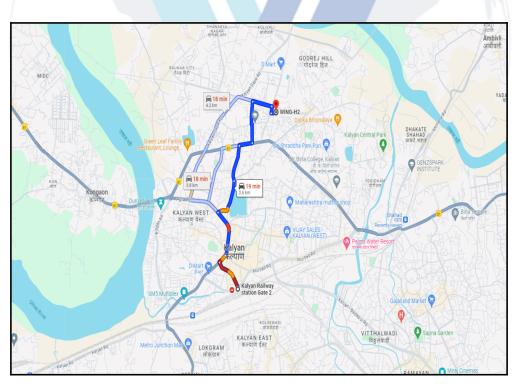

#### Longitude Latitude: 19°15'24.6"N 73°8'14.3"E

Note: The Blue line shows the route to site distance from nearest Railway Station (Kalyan - 3.6 Km.).