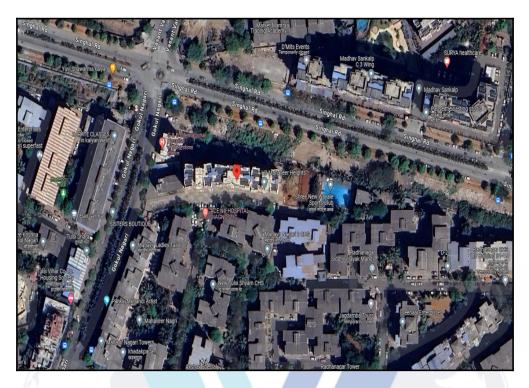

## Route Map of the property

Note: Red marks shows the exact location of the property