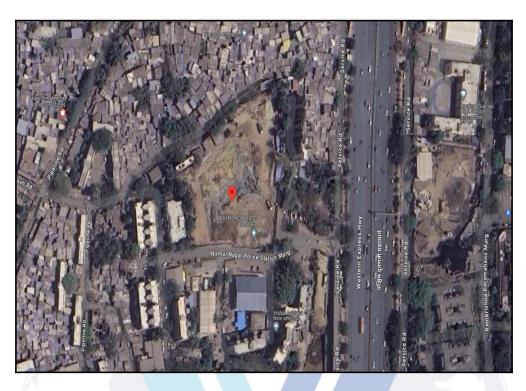

# Route Map of the property

Note: Red marks shows the exact location of the property