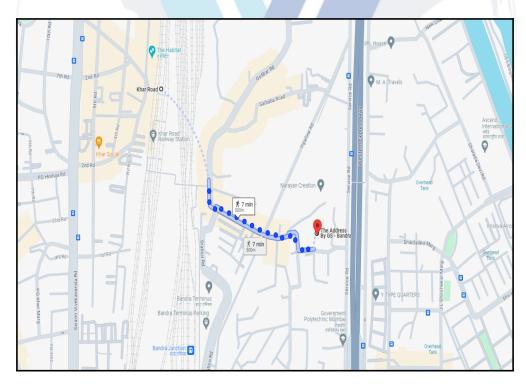

# Route Map of the property

Note: Red marks shows the exact location of the property

### Longitude Latitude: 19°3'58.2"N 72°50'43.3"E

Note: The Blue line shows the route to site distance from nearest Railway Station (Khar Road - 500 Mt.).