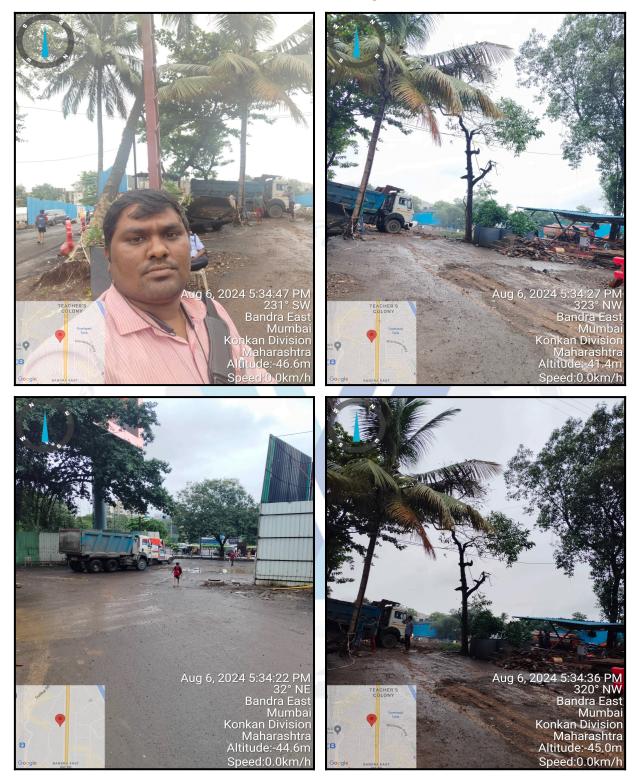

| Good                                                       |
| Likely rental values in future                                                                                                                                                                                                     | 78,000/- Expected rental income per month after completion |
| Any likely income it may generate                                                                                                                                                                                                  | Rental Income                                              |







# **Actual Site Photographs**









# Route Map of the property



Note: Red marks shows the exact location of the property



### Longitude Latitude: 19°3'58.2"N 72°50'43.3"E

Note: The Blue line shows the route to site distance from nearest Railway Station (Khar Road - 500 Mt.).



# **Ready Reckoner Rate**

| Department of Registration and Stamp<br>Government of Maharashtra<br>Annual Stamp<br>महाराष्ट्र शासन                  |                                                                           |                         |                  |         |          |                |                 |
|-----------------------------------------------------------------------------------------------------------------------|---------------------------------------------------------------------------|--------------------