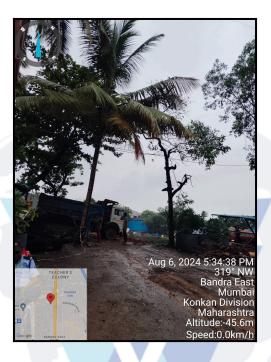

MSME Reg No: UDYAM-MH-18-0083617 An ISO 9001 : 2015 Certified Company CIN: U74120MH2010PTC207869



Vastukala Consultants (I) Pvt. Ltd.

# Valuation Report of the Immovable Property



# Details of the property under consideration:

Name of Owner : Mr. Rajithraj Damodaran Nittukandi & Mrs. Jimsha Rajithraj Nittukandi

Residential Flat No. 401, 4<sup>th</sup> Floor, Building No Tower - D (As per MHADA Record Tower 4), **"The Address by GS, Bandra"**, Nirmal Nagar, Village - Bandra East, Municipality Ward No. H East Ward, Bandra (East), Taluka - Andheri, District - Mumbai Suburban District, Mumbai, PIN Code - 400 051, State - Maharashtra, India.

#### Latitude Longitude : 19°3'58.2"N 72°50'43.3"E

# **Intended User:**

## State Bank of India RACPC Ghatkopar (West)

Retail Assets Centralised Processing Centre, 1st Floor, Ashok Silk Mills Compound, LBS Marg, Ghatkopar (West), Mumbai - 400 086, State -Maharashtra, Country - India.



### Our Pan India Presence at :

| 💡 Nan