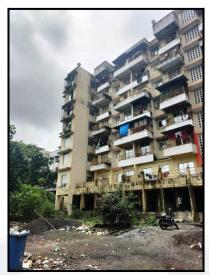

# Details of the property under consideration:

Name of Owner: Mr. Srinivas Dhaku Pawar & Mr. Ashok Dhaku Pawar

Residential Flat No. B/206, 2<sup>nd</sup> Floor, Building No 02, Wing - B, **"Vaishnavi Arcade"**, Plot No. 1, 2 & 3, Sector 121, Hissa No. 4/1, 4/2, 4/3, Chandansar, Village - Kopari (Old Village - Chandansar), Virar (East), Taluka - Vasai, District - Palghar, PIN - 401 305, State - Maharashtra, India.

## **VALUATION OPINION REPORT**

This is to certify that the property bearing Residential Flat No. B/206, 2<sup>nd</sup> Floor, Building No 02, Wing - B, "Vaishnavi Arcade", Plot No. 1, 2 & 3, Sector 121, Hissa No. 4/1, 4/2, 4/3, Chandansar, Village - Kopari (Old Village -Chandansar), Virar (East), Taluka - Vasai, District - Palghar , PIN - 401 305, State - Maharashtra, India belongs to Mr. Srinivas Dhaku Pawar & Mr. Ashok Dhaku Pawar.