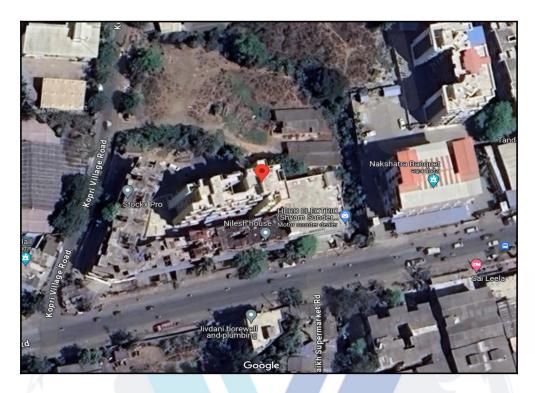

# Details of the property under consideration:

Name of Owner: Mr. Srinivas Dhaku Pawar & Mr. Ashok Dhaku Pawar

Residential Flat No. B/206, 2<sup>nd</sup> Floor, Building No 02, Wing - B, **"Vaishnavi Arcade"**, Plot No. 1, 2 & 3, Sector 121, Hissa No. 4/1, 4/2, 4/3, Chandansar, Village - Kopari (Old Village - Chandansar), Virar (East), Taluka - Vasai, District - Palghar, PIN - 401 305, State - Maharashtra, India.

Latitude Longitude: 19°28'26.4"N 72°49'29.8"E

Boundaries of the property

North Open Plot & Mehta Pharmaceutical Industries

South : Road

East : Laxmi Banquet

West Kopari Village Road

Considering various parameters recorded, existing economic scenario, and the information that is available with reference to the development of neighbourhood and method selected for valuation, we are of the opinion that, the property premises can be assessed for this particular purpose at ₹ 22,16,000.00 (Rupees Twenty Two Lakhs Sixteen Thousands Only).