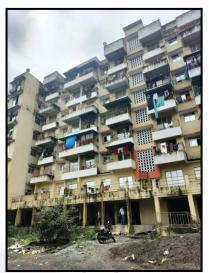

# Details of the property under consideration:

Name of Owner: Mr. Srinivas Dhaku Pawar & Mr. Ashok Dhaku Pawar

Residential Flat No. B/206, 2<sup>nd</sup> Floor, Building No 02, Wing - B, **"Vaishnavi Arcade"**, Plot No. 1, 2 & 3, Sector 121, Hissa No. 4/1, 4/2, 4/3, Chandansar, Village - Kopari (Old Village - Chandansar), Virar (East), Taluka - Vasai, District - Palghar, PIN - 401 305, State - Maharashtra, India.

## **VALUATION OPINION REPORT**

This is to certify that the property bearing Residential Flat No. B/206, 2<sup>nd</sup> Floor, Building No 02, Wing - B, "Vaishnavi Arcade", Plot No. 1, 2 & 3, Sector 121, Hissa No. 4/1, 4/2, 4/3, Chandansar, Village - Kopari (Old Village -Chandansar), Virar (East), Taluka - Vasai, District - Palghar , PIN - 401 305, State - Maharashtra, India belongs to Mr. Srinivas Dhaku Pawar & Mr. Ashok Dhaku Pawar.