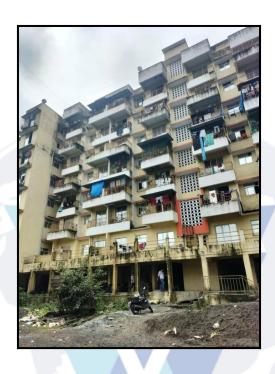

# Details of the property under consideration:

Name of Owner: Mr. Srinivas Dhaku Pawar & Mr. Ashok Dhaku Pawar

Residential Flat No. B/206, 2<sup>nd</sup> Floor, Building No 02, Wing - B, **"Vaishnavi Arcade"**, Plot No. 1, 2 & 3, Sector 121, Hissa No. 4/1, 4/2, 4/3, Chandansar, Village - Kopari (Old Village - Chandansar), Virar (East), Taluka - Vasai, District - Palghar, PIN - 401 305, State - Maharashtra, India.

## **VALUATION OPINION REPORT**

This is to certify that the property bearing Residential Flat No. B/206, 2<sup>nd</sup> Floor, Building No 02, Wing - B, "Vaishnavi Arcade", Plot No. 1, 2 & 3, Sector 121, Hissa No. 4/1, 4/2, 4/3, Chandansar, Village - Kopari (Old Village -Chandansar), Virar (East), Taluka - Vasai, District - Palghar , PIN - 401 305, State - Maharashtra, India belongs to Mr. Srinivas Dhaku Pawar & Mr. Ashok Dhaku Pawar.