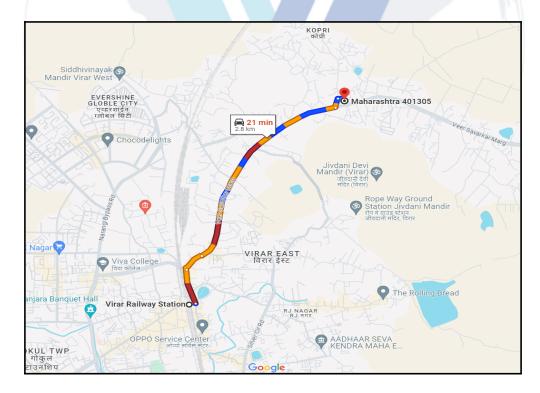

|                                                                                |   | May be provided as per requirement                            |
| 22 | Roads and paving within the compound approximate area and type of paving |                                                                                | : | Chequred tiles in open spaces, etc.                           |
| 23 |                                                                          | disposal – whereas connected to public septic tanks provided, no. and capacity |   | Connected to Municipal Sewerage System                        |



# **Actual Site Photographs**























# **Route Map of the property**



Note: Red marks shows the exact location of the property



Longitude Latitude: 19°28'26.4"N 72°49'29.8"E

Note: The Blue line shows the route to site distance from nearest Railway Station (Virar - 2.8 km.).



Valuers & Appraisers

Architects & 
Machiners (1)

Chartered Engineers (1)

Lander's Engineer

MH2010 PTULIS

# **Ready Reckoner Rate**



| Stamp Duty Ready Reckoner Market Value Rate for Flat                      | 43600     |          |          |         |
|---------------------------------------------------------------------------|-----------|----------|----------|---------|
| Flat Located on 2 <sup>nd</sup> Floor                                     |           |          |          |         |
| Stamp Duty Ready Reckoner Market Value Rate (After Increase/Decrease) (A) | 43,600.00 | Sq. Mtr. | 4,051.00 | Sq. Ft. |
| Stamp Duty Ready R