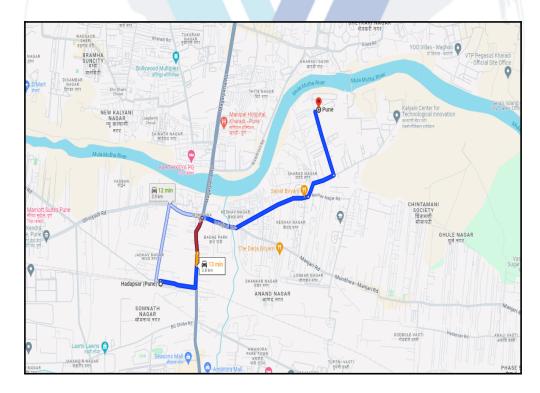

## **VALUATION REPORT (IN RESPECT OF FLAT)**

|   | General        |                                                                                                                                                                                                                                                                                                                                                             |   | TM                                                                                                                                                                                                                                                                                                                                                                                                 |
|---|----------------|-------------------------------------------------------------------------------------------------------------------------------------------------------------------------------------------------------------------------------------------------------------------------------------------------------------------------------------------------------------|---|----------------------------------------------------------------------------------------------------------------------------------------------------------------------------------------------------------------------------------------------------------------------------------------------------------------------------------------------------------------------------------------------------|
| 1 | Purpo          | se for which the valuation is made                                                                                                                                                                                                                                                                                                                          | : | To assess Fair Market Value of the property for Housing Loan Purpose.                                                                                                                                                                                                                                                                                                                              |
| 2 | a)             | Date of inspection                                                                                                                                                                                                                                                                                                                                          | : | 08.08.2024                                                                                                                                                                                                                                                                                                                                                                                         |
|   | b)             | Date of which the valuation is made                                                                                                                                                                                                                                                                                                                         | : | 09.08.2024                                                                                                                                                                                                                                                                                                                                                                                         |
| 3 | List of I) II) | List of documents produced for perusal:  I) Copy of Agreement For Sale Document No.20853/2024 Dated 30.07.2024 between Pinni 3 CHSl Others(The Owner) And Mr. Satish Tukaram Sutar & Mrs. Pranita Satish Sutar(The purchaser).  II) Copy of RERA Certificate Document No.P52100026020 Dated 08.09.2021 issued by Maharashtra R Estate Regulatory Authority. |   |                                                                                                                                                                                                                                                                                                                                                                                                    |
| 4 | with P         | of the owner(s) and his / their address (es) hone no. (details of share of each owner in of joint ownership)                                                                                                                                                                                                                                                |   | Mr. Satish Tukaram Sutar & Mrs. Pranita Satish Sutar Residential Flat No. 1604, 16th Floor, Building No B 11, "Emerald Bay", Purva Silversands, Keshav Nagar, Village - Mundhwa, Pune , Taluka - Haveli, District - Pune, PIN Code - 411 036, State - Maharashtra, India.  Contact Person: Tanya (Sales Person) Mobile No. 7209842497  Joint Ownership Details of ownership share is not available |
| 5 |                | lescription of the property (Including hold / freehold etc.)                                                                                                                                                                                                                                                                                                | : | The property is a Residential Flat located on 16 <sup>th</sup> Floor. (2 BHK) As per Sale Plan attached to the agreement, the composition of Residential Flat will be 2 Bedrooms + Living Room + Kitchen + 2 Toilets + Open Balcony Area + Terrace Area. The property is at 3.8 Km. distance from Hadapsar (Pune) Railway Station.  At the time of inspection building was under construction.     |