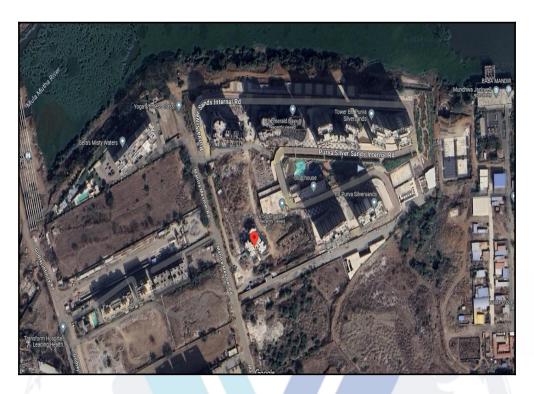

# Details of the property under consideration:

Name of Owner: Mr. Satish Tukaram Sutar & Mrs. Pranita Satish Sutar

Residential Flat No. 1604, 16<sup>th</sup> Floor, Building No B 11, **"Emerald Bay"**, Purva Silversands, Keshav Nagar, Village - Mundhwa, Pune, Taluka - Haveli, District - Pune, PIN Code - 411 036, State - Maharashtra, India.

# **VALUATION OPINION REPORT**

This is to certify that the under construction property bearing Residential Flat No. 1604, 16th Floor, Building No B 11, "Emerald Bay", Purva Silversands, Keshav Nagar, Village - Mundhwa, Pune, Taluka - Haveli, District - Pune, PIN Code - 411 036, State - Maharashtra, India belongs to Mr. Satish Tukaram Sutar & Mrs. Pranita Satish Sutar.

Boundaries of the property

North : Open Plot & Internal Road

Open Plot South

East Building - 10 (Under Construction Building)

West Mantra Mesmer Road

Considering various parameters recorded, existing economic scenario, and the information that is available with reference to the development of neighbourhood and method selected for valuation, we are of the opinion that, the property premises can be assessed for this particular purpose at ₹ 83,62,500.00 (Rupees Eighty Three Lakh Sixty Two Thousand Five Hundred Only) After completion of construction works. As per Site Inspection 20% Construction Work is Completed.