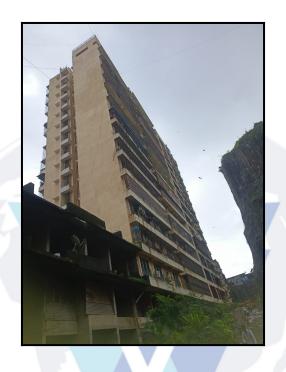

Residential Flat No. 1204, 12<sup>th</sup> Floor, Wing - B2, **"Divyam Heights B2 Co-Op. Hsg. Soc. Ltd."**, Near Gillbert Hill, Andheri (West), Taluka - Andheri , District - Mumbai Suburban , PIN - 400 058, State - Maharashtra, Country - India.

## Residential Flat No. 1204, 12<sup>th</sup> Floor, Wing - B2, "Divyam Heights B2 Co-Op. Hsg. Soc. Ltd.", Near Gillbert Hill, Andheri

(West), Taluka - Andheri , District - Mumbai Suburban , PIN - 400 058, State - Maharashtra, Country - India

#### Location

The said building is located at , Taluka - Andheri , District - Mumbai Suburban , PIN - 400 058. The property falls in Residential Zone. It is at a traveling distance 900 Mts. from Azad Nagar Metro Station.

#### <u>Building</u>

The building under reference is having Ground + 1 Podium + 15 Upper Floors. It is a R.C.C. Framed Structure with 9" thick external walls and 6" Thk. Brick Masonery walls. The external condition of building is Good. The building is used for Residential purpose. 12th Floor is having 4 Residential Flat. The building is having 2 lifts.