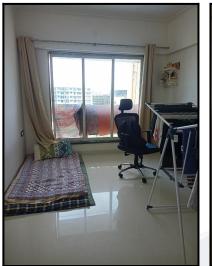

#### **Residential Flat:**

The Residential Flat under reference is situated on the 12<sup>th</sup> Floor The composition of Residential Flat is 1 Bedroom + Living Room + Kitchen + 3 Passage + 2 Toilet. This Residential Flat is Vitrified Tile Flooring, Teak Wood Door frame with Solid flush door, Wooden frame openable widow with M. S. Grill, Concealed plumbing with C.P. fittings. Casting Capping Electrical wiringetc.