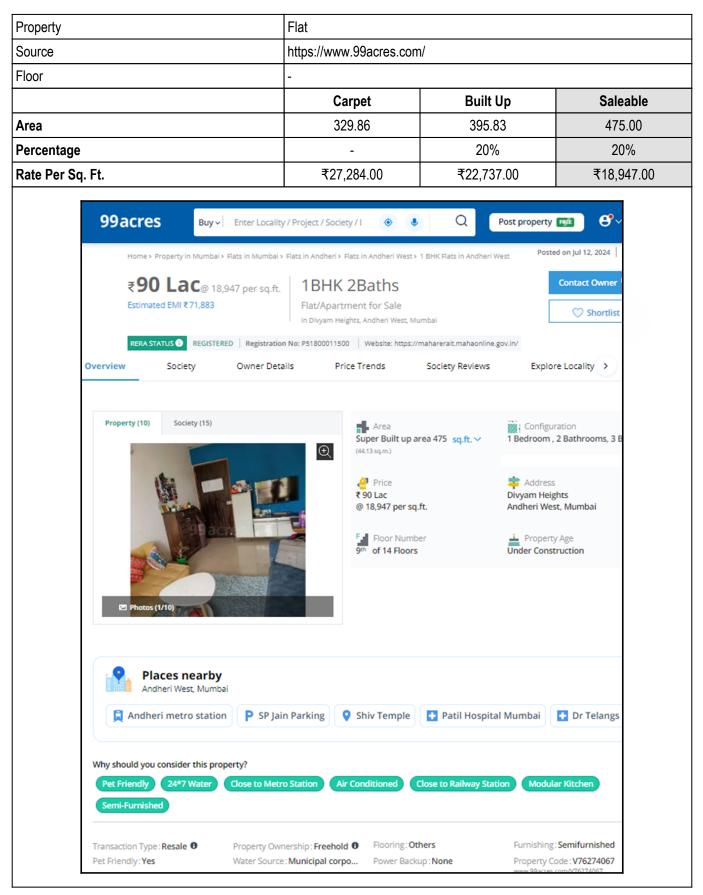

## **Price Indicators**

| Property         | Flat         |            |            |
|------------------|--------------|------------|------------|
| Source           | square yards |            |            |
| Floor            | -            |            |            |
|                  | Carpet       | Built Up   | Saleable   |
| Area             | 700.00       | 840.00     | 1,008.00   |
| Percentage       | -            | 20%        | 20%        |
| Rate Per Sq. Ft. | ₹24,143.00   | ₹20,119.00 | ₹16,766.00 |