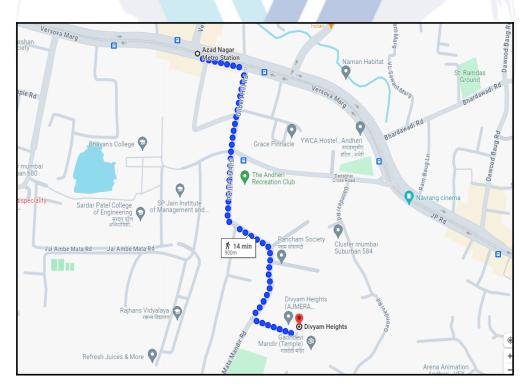

#### Location

The said building is located at , Taluka - Andheri , District - Mumbai Suburban , PIN - 400 058. The property falls in Residential Zone. It is at a traveling distance 900 Mts. from Azad Nagar Metro Station.

#### Longitude Latitude: 19°7'16.8"N 72°50'23.3"E

Note: The Blue line shows the route to site distance from nearest Metro Station (Azad Nagar - 900 Mts.).