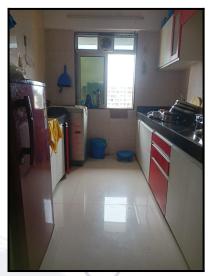

#### **Residential Flat:**

The Residential Flat under reference is situated on the 12<sup>th</sup> Floor The composition of Residential Flat is 1 Bedroom + Living Room + Kitchen + 3 Passage + 2 Toilet. This Residential Flat is Vitrified Tile Flooring, Teak Wood Door frame with Solid flush door, Wooden frame openable widow with M. S. Grill, Concealed plumbing with C.P. fittings. Casting Capping Electrical wiringetc.