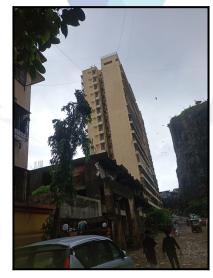

#### <u>Building</u>

The building under reference is having Ground + 1 Podium + 15 Upper Floors. It is a R.C.C. Framed Structure with 9" thick external walls and 6" Thk. Brick Masonery walls. The external condition of building is Good. The building is used for Residential purpose. 12th Floor is having 4 Residential Flat. The building is having 2 lifts.