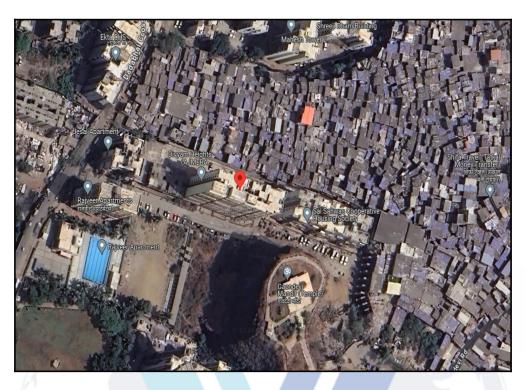

## Route Map of the property

Note: Red marks shows the exact location of the property

Residential Flat No. 1204, 12<sup>th</sup> Floor, Wing - B2, **"Divyam Heights B2 Co-Op. Hsg. Soc. Ltd."**, Near Gillbert Hill, Andheri (West), Taluka - Andheri , District - Mumbai Suburban , PIN - 400 058, State - Maharashtra, Country - India.