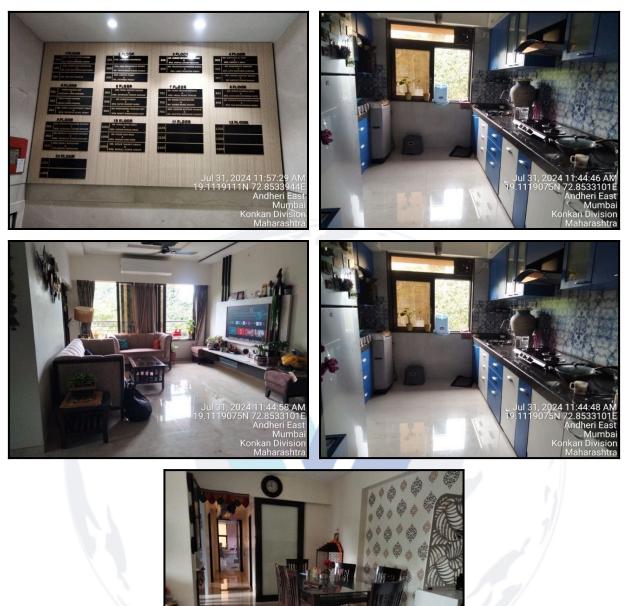

#### **Residential Flat:**

The Residential Flat under reference is situated on the 3<sup>rd</sup> Floor The composition of Residential Flat is 3 Bedroom + Living Room + Kitchen + 3 Toilet + Dining + Passage. This Residential Flat is Vitrified Tile Flooring, Teak Wood Door frame with Solid flush door, Powder coated Aluminum sliding windows with M. S. Grills, Concealed plumbing with C.P. fittings. Electrical wiring with concealed etc.

# **Actual Site Photographs**

Since 1989

Vastukala Consultants (I) Pvt. Ltd.

An ISO 9001 : 2015 Certified Company

nkan Divisior Maharashtra