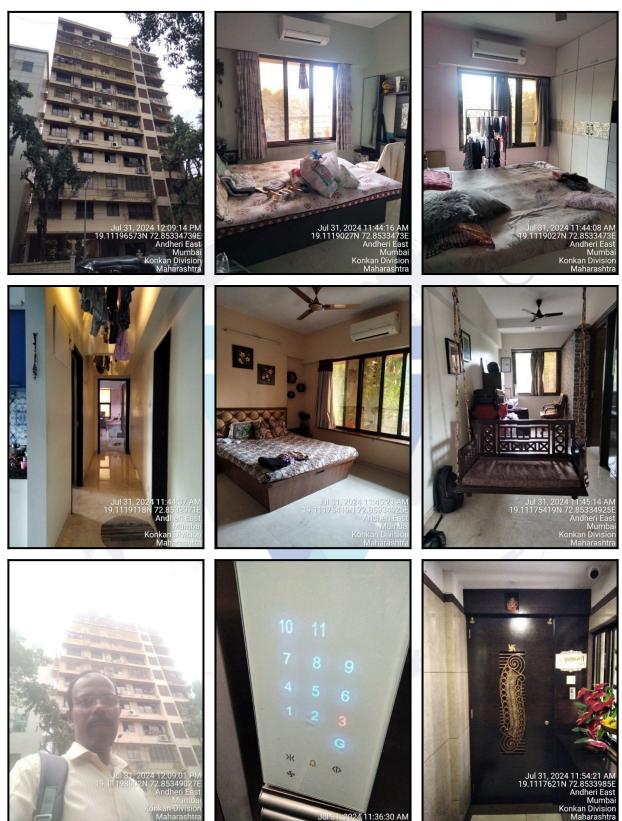

#### Building

The building under reference is having Stilt + 11 Upper Floors. It is a R.C.C. Framed Structure with 9" thick external walls and walls. The external condition of building is Good. The building is used for Residential purpose. 3rd Floor is having 2 Residential Flat. The building is having 2 lifts.

#### **Residential Flat:**

The Residential Flat under reference is situated on the 3<sup>rd</sup> Floor The composition of Residential Flat is 3 Bedroom + Living Room + Kitchen + 3 Toilet + Dining + Passage. This Residential Flat is Vitrified Tile Flooring, Teak Wood Door frame with Solid flush door, Powder coated Aluminum sliding windows with M. S. Grills, Concealed plumbing with C.P. fittings. Electrical wiring with concealed etc.

# **Actual Site Photographs**

Since 1989

An ISO 9001 : 2015 Certified Company