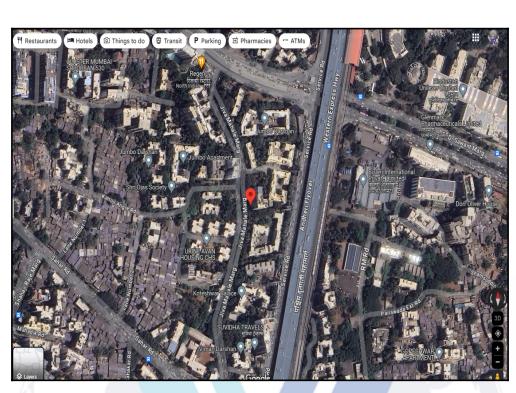

# Route Map of the property

Note: Red marks shows the exact location of the property