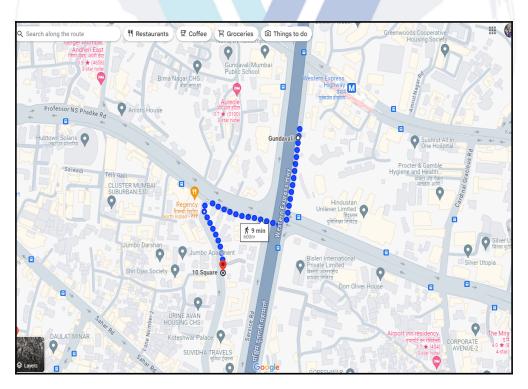

#### Longitude Latitude: 19°6'42.8"N 72°51'12.4"E

Note: The Blue line shows the route to site distance from nearest Metro Station (Gundavali - 600 Mtrs. ).