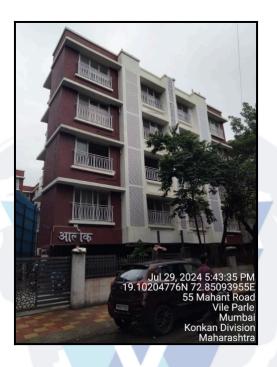

## Details of the property under consideration:

Name of Owner : Mrs. Himangi Sanjay Shukla

Residential Flat No. 202, 2<sup>nd</sup> Floor, Wing - A, **"Alok Apartment CHSL"**, Plot No. 68 & 69, TPS - V, Mahant Road Extension, Prarthana Samaj Cross Road, Village - Vile Parle, Taluka - Andheri , District - Mumbai Suburban , PIN - 400 057, State - Maharashtra, Country - India.

## VALUATION OPINION REPORT

This is to certify that the property bearing Residential Flat No. 202, 2<sup>nd</sup> Floor, Wing - A, "Alok Apartment CHSL", Plot No. 68 & 69, TPS - V, Mahant Road Extension, Prarthana Samaj Cross Road, Village - Vile Parle, Taluka -Andheri, District - Mumbai Suburban, PIN - 400 057, State - Maharashtra, Country - India belongs to Mrs. Himangi Sanjay Shukla .

#### **Location**

The said building is located at bearing Plot No - 68 & 69, TPS - V inVillage - Vile Parle, Taluka - Andheri , District - Mumbai Suburban , PIN - 400 057. The property falls in Residential Zone. It is at a traveling distance 950 Mtrs. from Vile Parle Railway Station.