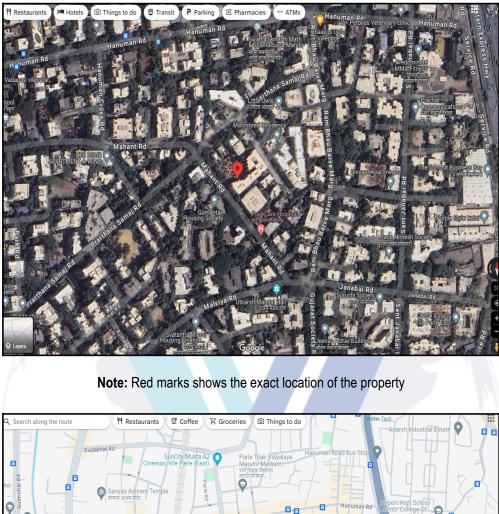

## Route Map of the property

#### Longitude Latitude: 19°6'7.5"N 72°51'4.1"E

Note: The Blue line shows the route to site distance from nearest Railway Station (Vile Parle - 950 Mtrs. ).