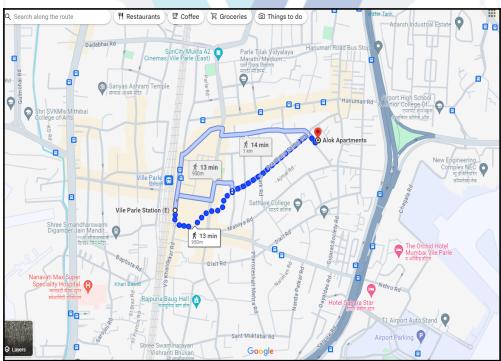

## Route Map of the property

#### Longitude Latitude: 19°6'7.5"N 72°51'4.1"E

Note: The Blue line shows the route to site distance from nearest Railway Station (Vile Parle - 950 Mtrs. ).