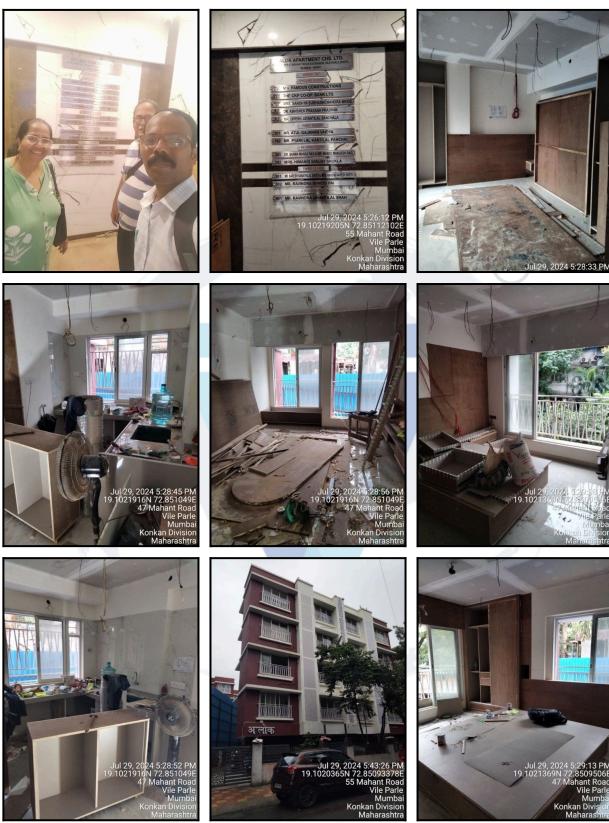

#### Building

The building under reference is having 1 basement + Ground + 4 Upper Floors. It is a R.C.C. Framed Structure with 9" thick external walls and 6" Thk. Brick Masonery walls. The external condition of building is Good. The building is used for Residential

Vastukala Consultants (I) Pvt. Ltd.

Since 1989

An ISO 9001 : 2015 Certified Company

purpose. 2nd Floor is having 2 Residential Flat. The building is having 1 lift.

#### **Residential Flat:**

The Residential Flat under reference is situated on the 2<sup>nd</sup> Floor The composition of Residential Flat is 3 Bedroom + Living Room + Passage + 3 Toilet. This Residential Flat is Vitrified Tile Flooring, Teak Wood Door frame with Solid flush door, Powder coated Aluminum sliding windows with M. S. Grills, Concealed plumbing with C.P. fittings. Electrical wiring with concealed etc.

### **ANNEXURE TO FORM 0-1**

|    | Technical details                                               |    | Main Building                                                                                           |
|----|-----------------------------------------------------------------|----|---------------------------------------------------------------------------------------------------------|
| 1  | No. of floors and height of each floor                          | ÷  | 1 basement + Ground + 4 Upper Floors                                                                    |
| 2  | Plinth area floor wise as per IS 3361-1966                      | :  | N.A. as the said property is a Residential Flat Situated on 2 <sup>nd</sup> Floor                       |
| 3  | Year of construction                                            | /: | 2024 (As per occupancy certificate)                                                                     |
| 4  | Estimated future life                                           | :  | 60 Years Subject to proper, preventive periodic maintenance & structural repairs                        |
| 5  | Type of construction- load bearing walls/RCC frame/ steel frame | :  | R.C.C. Framed Structure                                                                                 |
| 6  | Type of foundations                                             | :  | R.C.C. Foundation                                                                                       |
| 7  | Walls                                                           | :  | All external walls are 9" thick and partition walls are 6" Thk.<br>Brick Masonery.                      |
| 8  | Partitions                                                      | :  | 6" Thk. Brick Masonery.                                                                                 |
| 9  | Doors and Windows                                               | :  | Teak Wood Door frame with Solid flush door, Powder coated Aluminum sliding windows with M. S. Grills, . |
| 10 | Flooring                                                        | :  | Vitrified Tile Flooring.                                                                                |
| 11 | Finishing                                                       | :  | Cement Plastering + POP Finish.                                                                         |