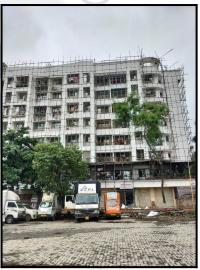

# **Actual Site Photographs**

#### **Building**

The building under reference is having Stilt + 7 Upper Floors. It is a R.C.C. Framed Structure with 9" thick external walls and 6" Thk. Brick Masonery walls. The external condition of building is Good. The building is used for Residential purpose. 4th Floor is having 4 Residential Flat. The building is having 1 lift.