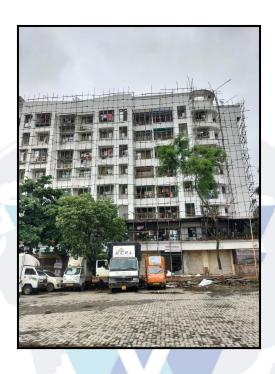

#### Location

The said building is located at Village - Bolinj, Virar (West), Taluka - Vasai, District - Palghar, PIN - 401 303. The property falls in Residential Zone. It is at a traveling distance 3.9 Km. from Virar Railway Station.

#### **Building**

The building under reference is having Stilt + 7 Upper Floors. It is a R.C.C. Framed Structure with 9" thick external walls and 6" Thk. Brick Masonery walls. The external condition of building is Good. The building is used for Residential purpose. 4th Floor is having 4 Residential Flat. The building is having 1 lift.

# **Actual Site Photographs**