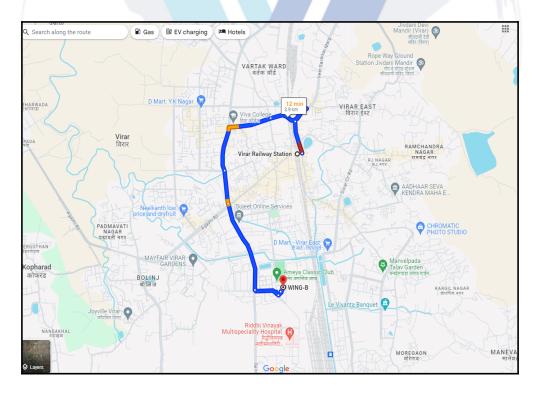

# **Route Map of the property**

Note: Red marks shows the exact location of the property

Longitude Latitude: 19°26'29.7"N 72°48'37.8"E

Note: The Blue line shows the route to site distance from nearest Railway Station (Virar - 3.9 Km.).

#### Location

The said building is located at Village - Bolinj, Virar (West), Taluka - Vasai, District - Palghar, PIN - 401 303. The property falls in Residential Zone. It is at a traveling distance 3.9 Km. from Virar Railway Station.