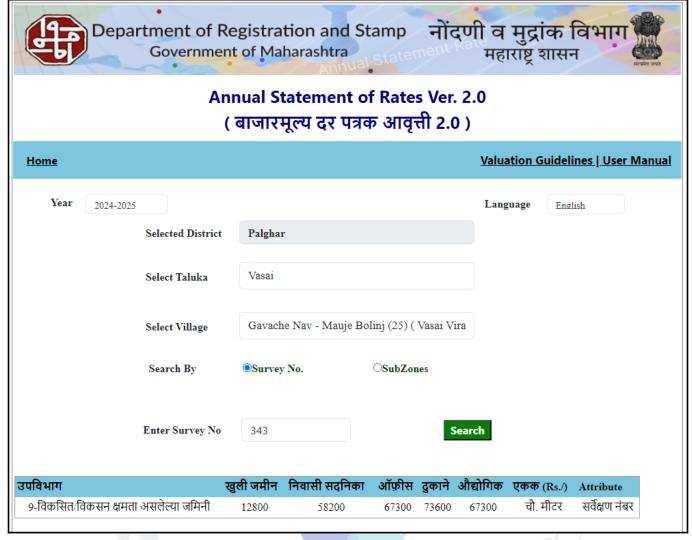

## **Ready Reckoner Rate**

| Stamp Duty Ready Reckoner Market Value Rate for Flat                      | 58200     |          | 7/       |         |
|---------------------------------------------------------------------------|-----------|----------|----------|---------|
| Flat Located on 4 <sup>th</sup> Floor                                     | -         | //       |          |         |
| Stamp Duty Ready Reckoner Market Value Rate (After Increase/Decrease) (A) | 58,200.00 | Sq. Mtr. | 5,407.00 | Sq. Ft. |
| Stamp Duty Ready Reckoner Market value Rate for Land (B)                  | 12800     |          |          |         |
| The difference between land rate and building rate(A-B=C)                 | 45,400.00 |          |          |         |
| Percentage after Depreciation as per table(D)                             | 16%       |          |          |         |
| Rate to be adopted after considering depreciation [B + (C X D)]           | 41,158.00 | Sq. Mtr. | 3,824.00 | Sq. Ft. |