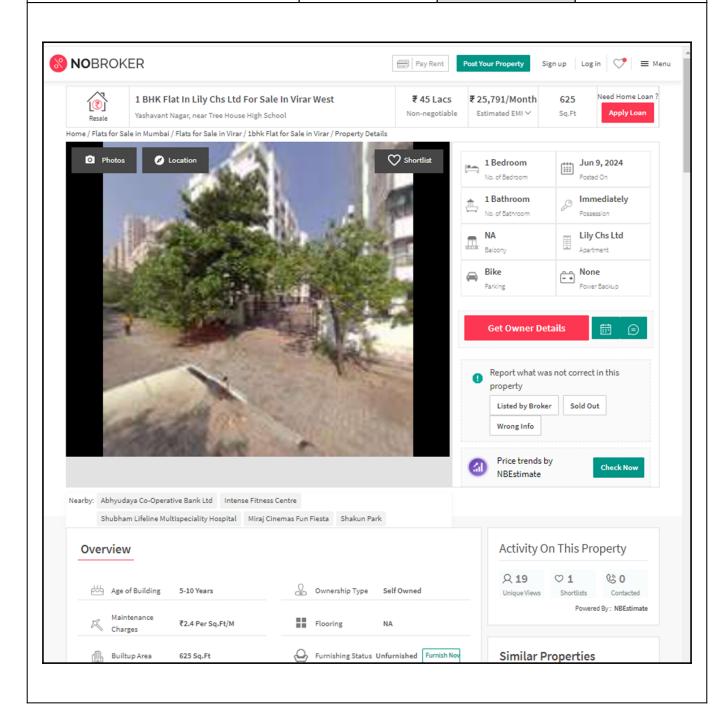

| Property         | Lily, Yashwant Nagar, Virar west |           |          |
|------------------|----------------------------------|-----------|----------|
| Source           | Nobroker.com                     |           |          |
| Floor            | Middle                           |           |          |
|                  | Carpet                           | Built Up  | Saleable |
| Area             | 520.83                           | 625.00    | -        |
| Percentage       | -                                | 20%       | -        |
| Rate Per Sq. Ft. | ₹8,640.00                        | ₹7,200.00 | -        |