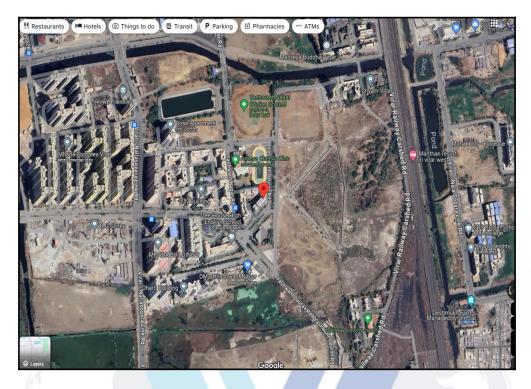

# **Actual Site Photographs**

#### Location

The said building is located at Village - Bolinj, Virar (West), Taluka - Vasai, District - Palghar, PIN - 401 303. The property falls in Residential Zone. It is at a traveling distance 3.9 Km. from Virar Railway Station.